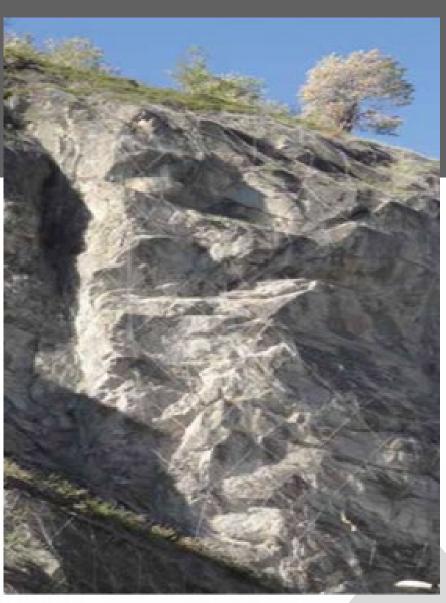

#### RockFall Protection

During the last decades, large rock falls occurred on the steep slopes along mountainous areas of Saudi Arabia, causing serious damage to buildings and traffic facilities, injury to people, and delayed traffic on roads, Settlements, and transportation facilities in mountainous areas with steep rock slopes are vulnerable to rock falls. In recent years, a number of highways have been or are scheduled to be built in the southern region of Saudi Arabia, that carry significant risk of increasing rock fall hazard events. GCL offers comprehensive engineering solutions, technical assistance, and quality applications for rockfall protection.

### Survey Technology

Shotcrete Application

Dynamic Rock Fall Barriers

Wire Mesh Ring Netting

The electronic distance meter

Totalstation

GPS

Robotic total station