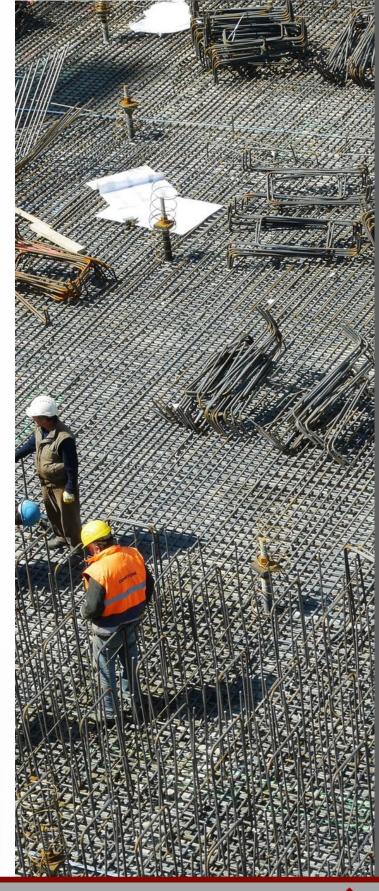

### Concrete Repair/Restoration & Strengthening

A leader in its field - GCL offers comprehensive engineering solutions, technical assistance, and quality applications for concrete repair, flooring repairs, and structural concrete. In addition, GCL provides the design and implementation of structural strengthening systems using Fiber Reinforced Polymer (FRP). Our experience and expertise combine specialized and conventional concrete repair methods to provide the most practical solution for all concrete repair projects.

#### **CONCRETE REPAIR**

Leaking, repairing damaged concrete, strengthening, and restoration.