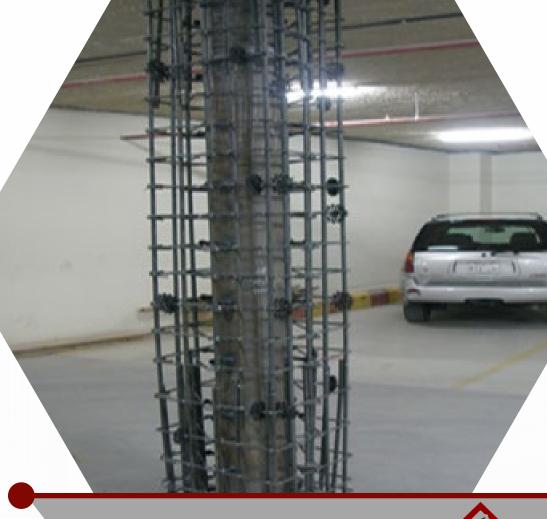

inting
- Epoxy screed repair



- Polyurethane Screed (such as U-Crete)
- Cementitious self leveling Anti-Static Flooring
- Any other industrial Flooring
  Microtoping Flooring Coating
- Heavy Grinding for Floor Concrete
  Epoxy Terrazzo Finishing



### Water Proofing









EPDM Water Proofing membrane

HDPEWater proofing membrane

TPO Water proofing Membrane

Compartment Water proofing System

Water Tanks Lining System

Epoxy Coating

Cem entitious Coating

Crysta lline Coating

Polysulfide Coating

Polyurethane coating

Steel Tanks Epoxy & Polyurethane Coating



### Mis cella neous Fields

### Fire Proofing



Airport runways and helipads

Screed Casting, Fit Out Work And Building Renovation



Intum escent Paint



Cementitious Paint





# STRUCTURAL ACTIVITES

### Concrete









### Concrete Repair & Corrosion Protection



Concrete Jacketing



### Injection Work



Cathodic Protection



### **CFRP**



### **CFRP**



#### 3 D CONSTRUCTION SYSTEM



#### EPS - Expanded Polystyrene

- · Fire Retardant
- . Thicknesses of 50 and 100mm

#### Galvanised welded-wire Cover Mesh

. 50 x 50mm mesh x 3.0mm wire diameter

#### **Galvanised Steel Diagonals**

· 3.8mm wire diameter

#### Shotcrete

- Applied on-site using a shotcrete pump
- Concrete thicknesses vary from 40mm up to 80mm



### 3 D CONSTRUCTION SYSTEM



Soil Injection



### Soil Injection



### Soil Injection





#### Rock Bolts







#### Rock Bolts



#### ShotCrete



#### ShotCrete







Micro Piles



Micropiles through existing footing





New pile cap attached to existing footing