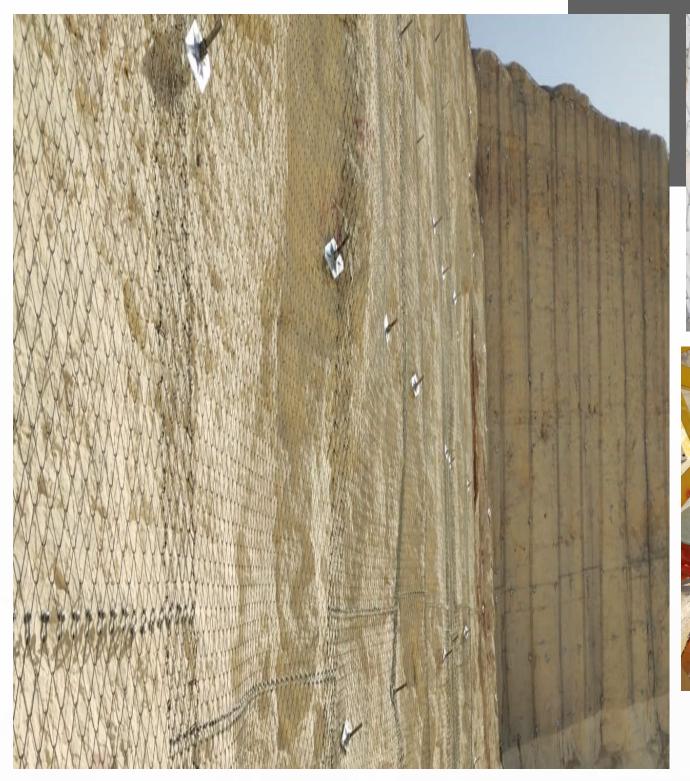

#### RockFall Protection

During the last decades, large rock falls occurred on the steep slopes along mountainous areas of Saudi Arabia, causing serious damage to buildings and traffic facilities, injury to people, and delayed traffic on roads, Settlements, and transportation facilities in mountainous areas with steep rock slopes are vulnerable to rock falls. In recent years, a number of highways have been or are scheduled to be built in the southern region of Saudi Arabia, that carry significant risk of increasing rock fall hazard events. GCL offers comprehensive engineering solutions, technical assistance, and quality applications for rockfall protection.

# Rock Fall Protection

#### Rock Bolts