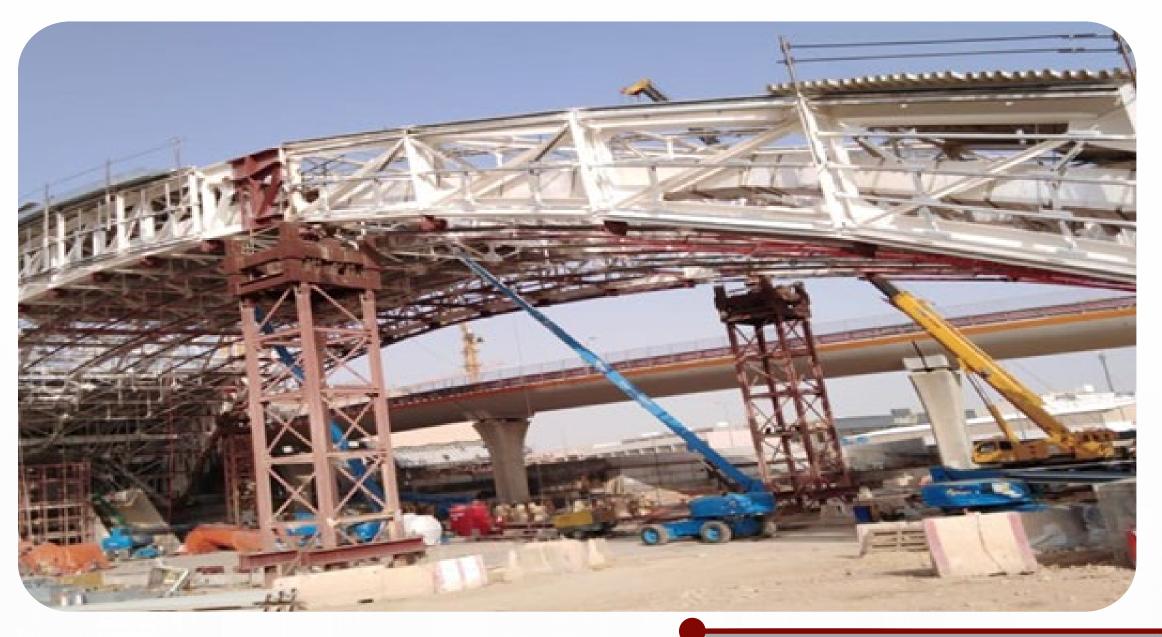

#### **ROADS AND BRIDGES**

Survey, repair, restoration, and strengthening of concrete, steel, and cast-iron structures, new bearing replacements, expansion jointing, and post-tensioning and advising to ensure that work is carried out correctly and safely.