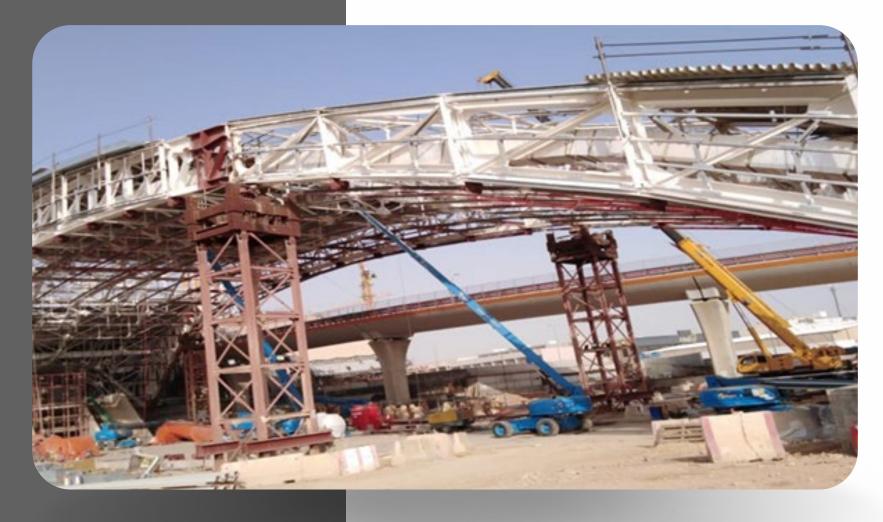

#### **ROADS AND BRIDGES**

Survey, repair, restoration, and strengthening of concrete, steel, and cast-iron structures, new bearing replacements, expansion jointing, and post-tensioning and advising to ensure that work is carried out correctly and safely.