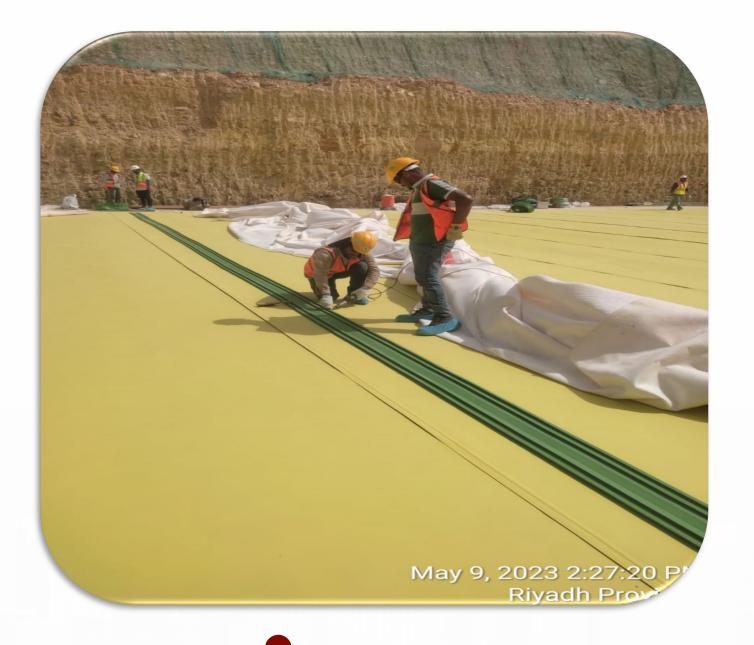

### Water Proofing

Waterproofing is necessary in any kind of environment, but especially in areas with heavy moisture. In areas where there is a lot of moisture collection on the ground, hydrostatic pressure can create a nightmare for a building's foundation. Whether it's waterproofing or damp proofing, our experts here at GCL know the jeopardy that inferior waterproofing puts a structure in, and they strive to mitigate any issues with superior knowledge and experience. We carefully select premium quality products to best match the requirements and our installers are highly trained and qualified.

Waterproofing

Dampproofing

Site Caulking

Tilt Wall Panel

**Caulking Water Repellants** 

**Below Grade** 

Waterproofing Deck Coatings

Window Caulking