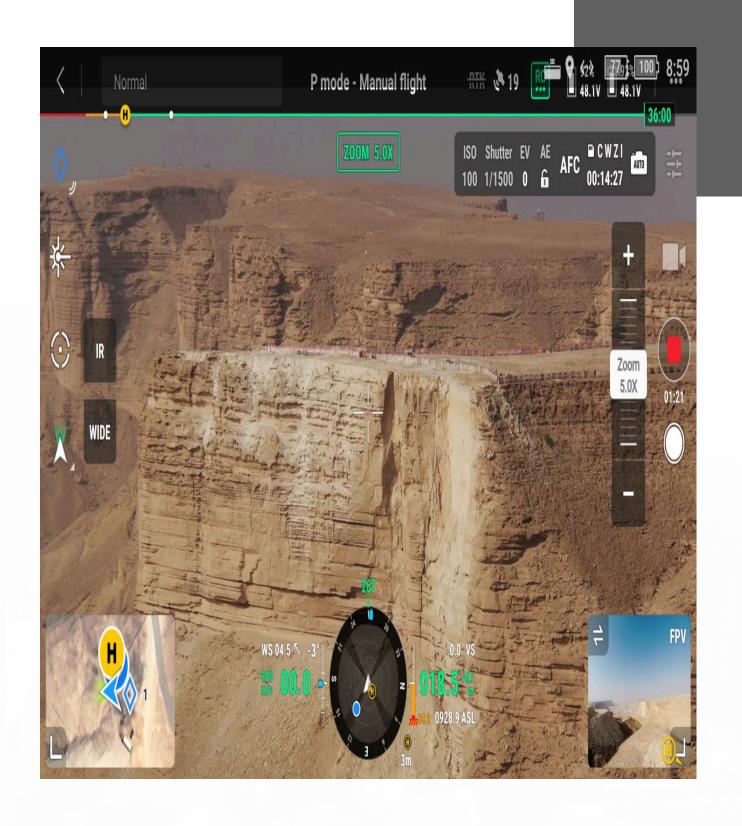

### Survey Technology

During the past 50 years, surveying and engineering measurementtechnology has made five quantum leaps: the electronic distance meter, total station, GPS, robotic total station, and laser scanner. Aircraft systems or drones will be the sixth quantum leap in technology. Surveying with a drone offers enormous potential to GIS professionals. With a drone, it is possible to carry out topographic surveys of the same quality as the highly accurate measurements collected by traditional methods, but in a fraction of the time. This substantially reduces the cost of a site survey and the workload of specialists in the field. GCL Provides all these services.

### Survey Technology

Shotcrete Application

Dynamic Rock Fall Barriers

Wire Mesh Ring Netting

The electronic distance meter

Totalstation

GPS

Robotic total station

Laserscanner

Aircraft systems or drones