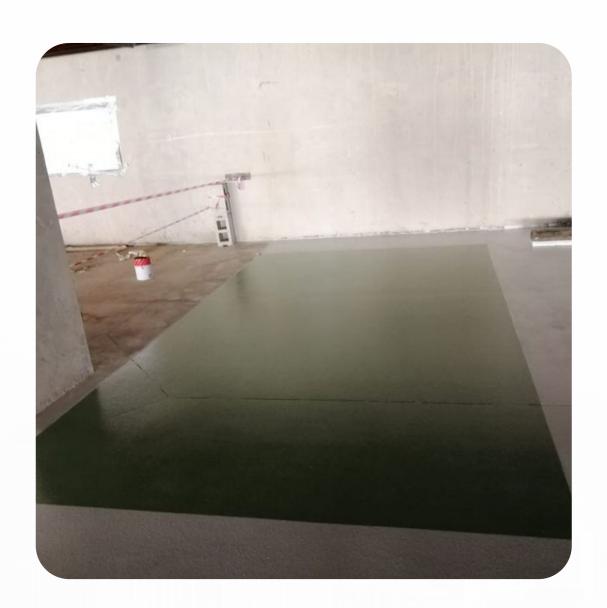

## Vertical & Horizontal Protective and Decorative Coatings

Protective coatings are given to concrete surfaces to prevent damage and for a rehabilitated look. GCL co. supplies and applies a wide range of protective coatings. Appropriate protective coating materials are recommended by experienced Engineers from GCL Co. to provide quality solutions. Epoxy resins, non-slip coatings, polyurethanes, cementations coatings, acrylic coatings, membranes, food grade systems, tanking/waterproofing, and chemical-resistant coatings. GCL offers decorative flooring solutions that give a new look to an old concrete floor. Decorative coatings are a perfect alternative to concrete replacement, tiles, resin floors, and other topical systems. Decorative floors include acid staining, densifying, impregnated sealers &polished concrete, Creative & flexible designs are created with logos saw cuts, aggregate& decorative saw cuts. Specialty grinding machines can be helpful in a way to provide the required preparation of the concrete substrate for proper levels, mechanical bonding, and decorative work.