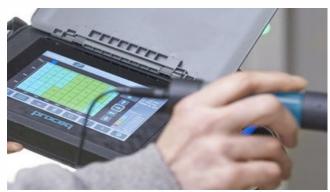

### Survey Technology

During the past 50 years, surveying and engineering measurementtechnology has made five quantum leaps: the electronic distance meter, total station, GPS, robotic total station, and laser scanner. Aircraft systems or drones will be the sixth quantum leap in technology. Surveying with a drone offers enormous potential to GIS professionals. With a drone, it is possible to carry out topographic surveys of the same quality as the highly accurate measurements collected by traditional methods, but in a fraction of the time. This substantially reduces the cost of a site survey and the workload of specialists in the field. GCL Provides all these services.

### Survey Technology

Shotcrete Application

Dynamic Rock Fall Barriers

Wire Mesh Ring Netting

The electronic distance meter

Totalstation

GPS

Robotic total station

### Survey Technology