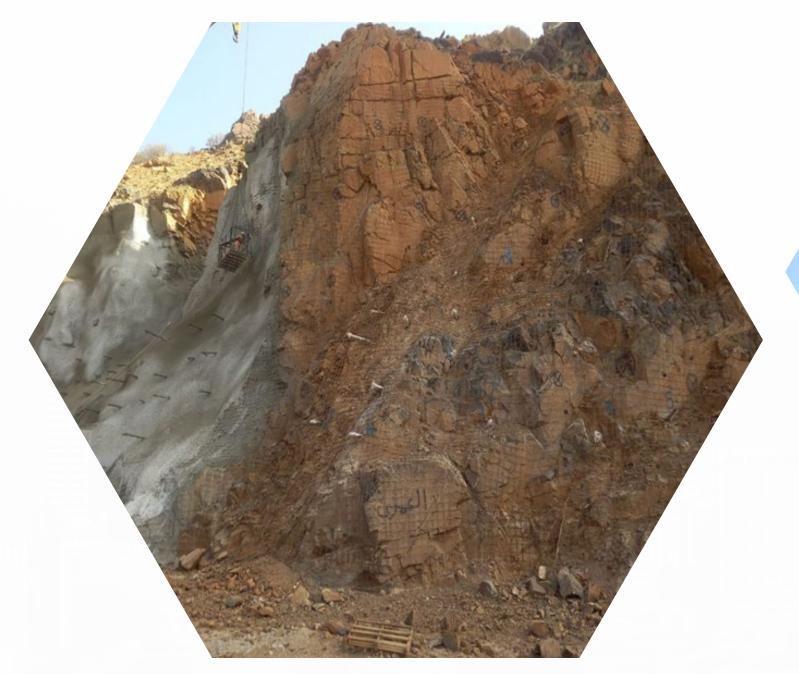

#### RockFall Protection

During the last decades, large rock falls occurred on the steep slopes along mountainous areas of Saudi Arabia, causing serious damage to buildings and traffic facilities, injury to people, and delayed traffic on roads, Settlements, and transportation facilities in mountainous areas with steep rock slopes are vulnerable to rock falls. In recent years, a number of highways have been or are scheduled to be built in the southern region of Saudi Arabia, that carry significant risk of increasing rock fall hazard events. GCL offers comprehensive engineering solutions, technical assistance, and quality applications for rockfall protection.

# Rock Fall Protection