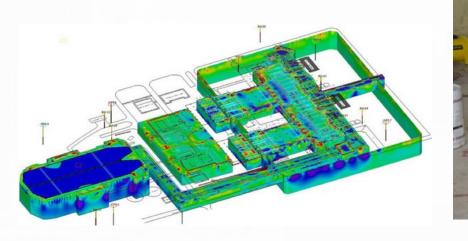

### Survey Technology

During the past 50 years, surveying and engineering measurementtechnology has made five quantum leaps: the electronic distance meter, total station, GPS, robotic total station, and laser scanner. Aircraft systems or drones will be the sixth quantum leap in technology. Surveying with a drone offers enormous potential to GIS professionals. With a drone, it is possible to carry out topographic surveys of the same quality as the highly accurate measurements collected by traditional methods, but in a fraction of the time. This substantially reduces the cost of a site survey and the workload of specialists in the field. GCL Provides all these services.

### Survey Technology

Shotcrete Application

Dynamic Rock Fall Barriers

Wire Mesh Ring Netting

The electronic distance meter

Totalstation

GPS

Robotic total station