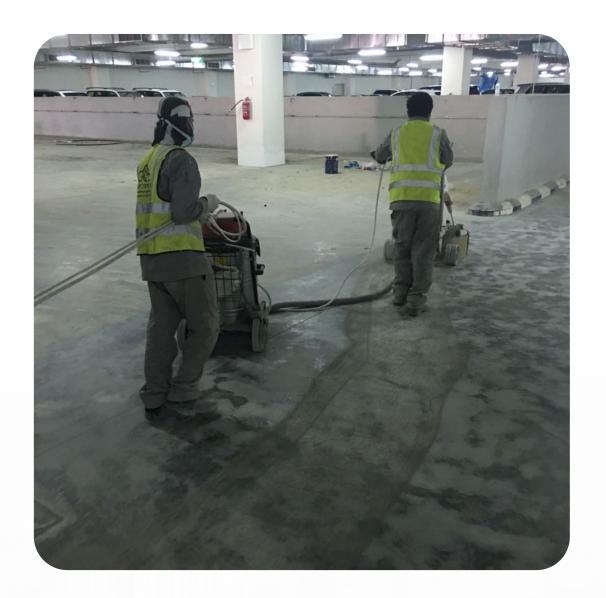

## Vertical & Horizontal Protective and Decorative Coatings

Protective coatings are given to concrete surfaces to prevent damage and for a rehabilitated look. GCL co. supplies and applies a wide range of protective coatings. Appropriate protective coating materials are recommended by experienced Engineers from GCL Co. to provide quality solutions. Epoxy resins, non-slip coatings, polyurethanes, cementations coatings, acrylic coatings, membranes, food grade systems, tanking/waterproofing, and chemical-resistant coatings. GCL offers decorative flooring solutions that give a new look to an old concrete floor. Decorative coatings are a perfect alternative to concrete replacement, tiles, resin floors, and other topical systems. Decorative floors include acid staining, densifying, impregnated sealers &polished concrete, Creative & flexible designs are created with logos saw cuts, aggregate& decorative saw cuts. Specialty grinding machines can be helpful in a way to provide the required preparation of the concrete substrate for proper levels, mechanical bonding, and decorative work.