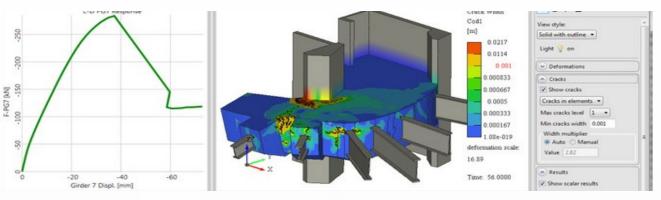

### Concrete Repair/Restoration & Strengthening

A leader in its field - GCL offers comprehensive engineering solutions, technical assistance, and quality applications for concrete repair, flooring repairs, and structural concrete. In addition, GCL provides the design and implementation of structural strengthening systems using Fiber Reinforced Polymer (FRP). Our experience and expertise combine specialized and conventional concrete repair methods to provide the most practical solution for all concrete repair projects.

#### RockFall Protection

During the last decades, large rock falls occurred on the steep slopes along mountainous areas of Saudi Arabia, causing serious damage to buildings and traffic facilities, injury to people, and delayed traffic on roads, Settlements, and transportation facilities in mountainous areas with steep rock slopes are vulnerable to rock falls. In recent years, a number of highways have been or are scheduled to be built in the southern region of Saudi Arabia, that carry significant risk of increasing rock fall hazard events. GCL offers comprehensive engineering solutions, technical assistance, and quality applications for rockfall protection.