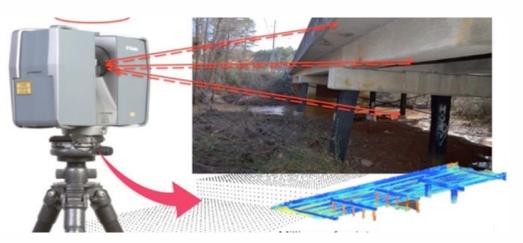

### Survey Technology

During the past 50 years, surveying and engineering measurementtechnology has made five quantum leaps: the electronic distance meter, total station, GPS, robotic total station, and laser scanner. Aircraft systems or drones will be the sixth quantum leap in technology. Surveying with a drone offers enormous potential to GIS professionals. With a drone, it is possible to carry out topographic surveys of the same quality as the highly accurate measurements collected by traditional methods, but in a fraction of the time. This substantially reduces the cost of a site survey and the workload of specialists in the field. GCL Provides all these services.

### Survey Technology

Shotcrete Application

Dynamic Rock Fall Barriers

Wire Mesh Ring Netting

The electronic distance meter

Totalstation

GPS

Robotic total station