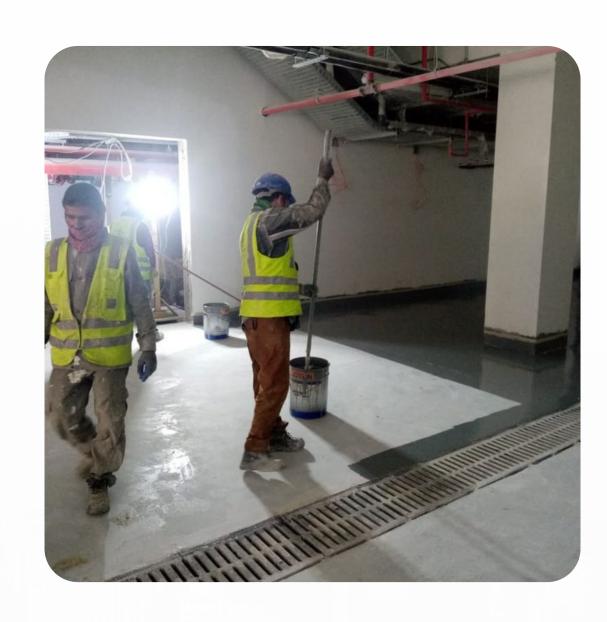

## Vertical & Horizontal Protective and Decorative Coatings

Protective coatings are given to concrete surfaces to prevent damage and for a rehabilitated look. GCL co. supplies and applies a wide range of protective coatings. Appropriate protective coating materials are recommended by experienced Engineers from GCL Co. to provide quality solutions. Epoxy resins, non-slip coatings, polyurethanes, cementations coatings, acrylic coatings, membranes, food grade systems, tanking/waterproofing, and chemical-resistant coatings. GCL offers decorative flooring solutions that give a new look to an old concrete floor. Decorative coatings are a perfect alternative to concrete replacement, tiles, resin floors, and other topical systems. Decorative floors include acid staining, densifying, impregnated sealers &polished concrete, Creative & flexible designs are created with logos saw cuts, aggregate& decorative saw cuts. Specialty grinding machines can be helpful in a way to provide the required preparation of the concrete substrate for proper levels, mechanical bonding, and decorative work.

### Water Proofing

Waterproofing is necessary in any kind of environment, but especially in areas with heavy moisture. In areas where there is a lot of moisture collection on the ground, hydrostatic pressure can create a nightmare for a building's foundation. Whether it's waterproofing or damp proofing, our experts here at GCL know the jeopardy that inferior waterproofing puts a structure in, and they strive to mitigate any issues with superior knowledge and experience. We carefully select premium quality products to best match the requirements and our installers are highly trained and qualified.