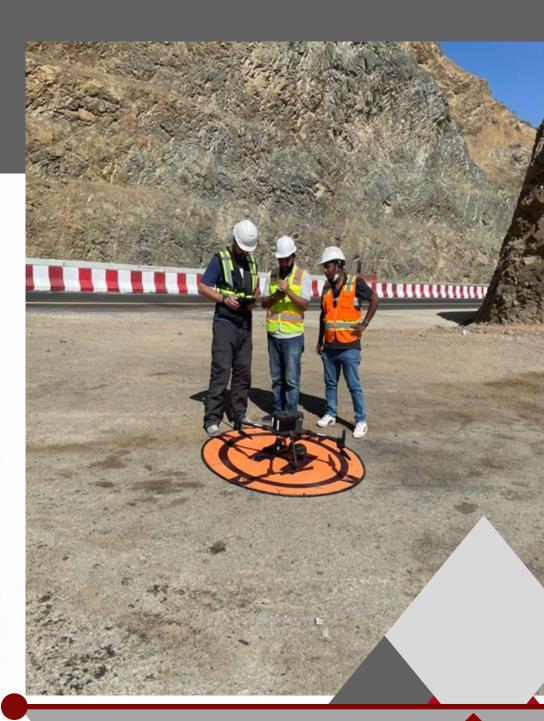

### Survey Technology

During the past 50 years, surveying and engineering measurementtechnology has made five quantum leaps: the electronic distance meter, total station, GPS, robotic total station, and laser scanner. Aircraft systems or drones will be the sixth quantum leap in technology. Surveying with a drone offers enormous potential to GIS professionals. With a drone, it is possible to carry out topographic surveys of the same quality as the highly accurate measurements collected by traditional methods, but in a fraction of the time. This substantially reduces the cost of a site survey and the workload of specialists in the field. GCL Provides all these services.

### Survey Technology

Shotcrete Application

Dynamic Rock Fall Barriers

Wire Mesh Ring Netting

The electronic distance meter

Totalstation

GPS

Robotic total station

### Survey Technology