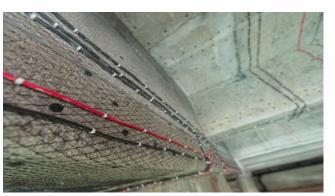

#### StructuralActivities

Form & Pump Repair System

Anchoring

Micro Piles

Soil Stabilization

Soil Stabilization

Soil Injection Reinforced

Concrete jacketing

#### Galvanised welded-wire Cover Mesh

. 50 x 50mm mesh x 3.0mm wire diameter

#### **Galvanised Steel Diagonals**

· 3.8mm wire diameter

#### Shotcrete

- Applied on-site using a shotcrete pump
- Concrete thicknesses vary from 40mm up to 80mm