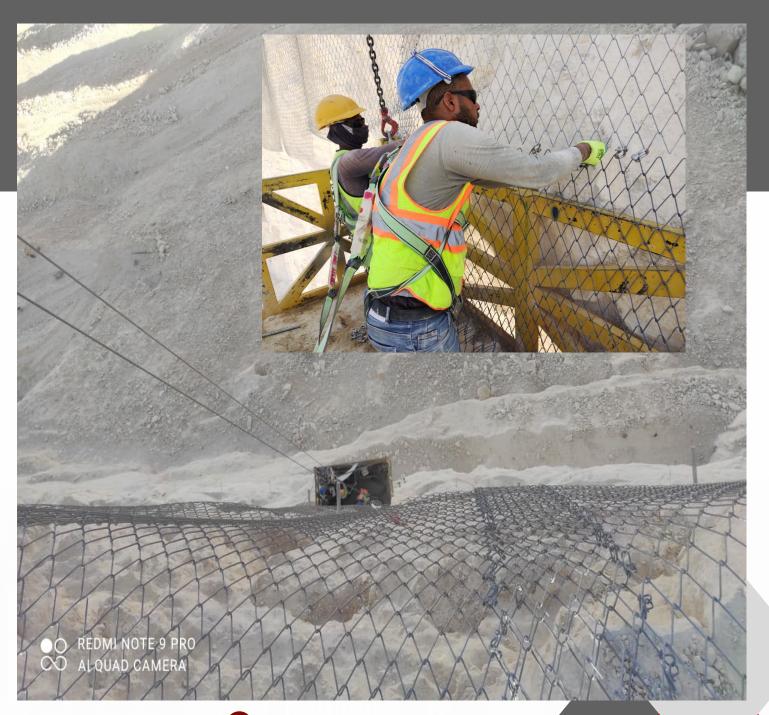

#### RockFall Protection

During the last decades, large rock falls occurred on the steep slopes along mountainous areas of Saudi Arabia, causing serious damage to buildings and traffic facilities, injury to people, and delayed traffic on roads, Settlements, and transportation facilities in mountainous areas with steep rock slopes are vulnerable to rock falls. In recent years, a number of highways have been or are scheduled to be built in the southern region of Saudi Arabia, that carry significant risk of increasing rock fall hazard events. GCL offers comprehensive engineering solutions, technical assistance, and quality applications for rockfall protection.

# Rock Fall Protection