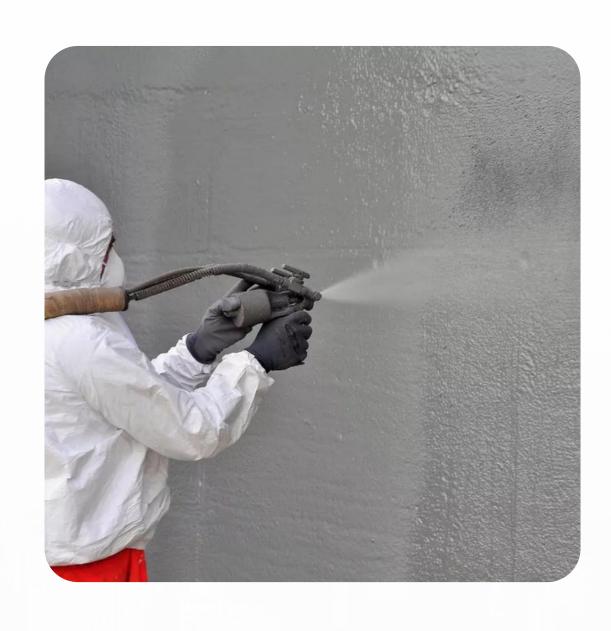

## Vertical & Horizontal Protective and Decorative Coatings

Protective coatings are given to concrete surfaces to prevent damage and for a rehabilitated look. GCL co. supplies and applies a wide range of protective coatings. Appropriate protective coating materials are recommended by experienced Engineers from GCL Co. to provide quality solutions. Epoxy resins, non-slip coatings, polyurethanes, cementations coatings, acrylic coatings, membranes, food grade systems, tanking/waterproofing, and chemical-resistant coatings. GCL offers decorative flooring solutions that give a new look to an old concrete floor. Decorative coatings are a perfect alternative to concrete replacement, tiles, resin floors, and other topical systems. Decorative floors include acid staining, densifying, impregnated sealers &polished concrete, Creative & flexible designs are created with logos saw cuts, aggregate& decorative saw cuts. Specialty grinding machines can be helpful in a way to provide the required preparation of the concrete substrate for proper levels, mechanical bonding, and decorative work.

### Water Proofing

Waterproofing is necessary in any kind of environment, but especially in areas with heavy moisture. In areas where there is a lot of moisture collection on the ground, hydrostatic pressure can create a nightmare for a building's foundation. Whether it's waterproofing or damp proofing, our experts here at GCL know the jeopardy that inferior waterproofing puts a structure in, and they strive to mitigate any issues with superior knowledge and experience. We carefully select premium quality products to best match the requirements and our installers are highly trained and qualified.