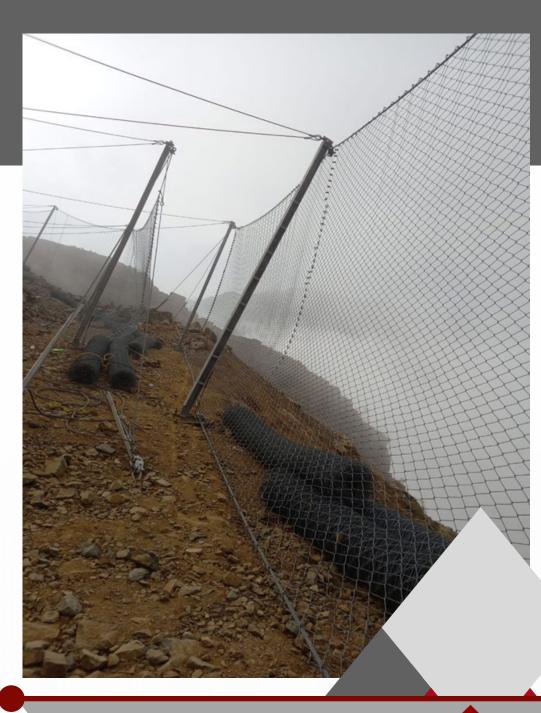

#### RockFall Protection

During the last decades, large rock falls occurred on the steep slopes along mountainous areas of Saudi Arabia, causing serious damage to buildings and traffic facilities, injury to people, and delayed traffic on roads, Settlements, and transportation facilities in mountainous areas with steep rock slopes are vulnerable to rock falls. In recent years, a number of highways have been or are scheduled to be built in the southern region of Saudi Arabia, that carry significant risk of increasing rock fall hazard events. GCL offers comprehensive engineering solutions, technical assistance, and quality applications for rockfall protection.

# Rock Fall Protection

### Survey Technology

Shotcrete Application

Dynamic Rock Fall Barriers

Wire Mesh Ring Netting

The electronic distance meter

Totalstation

GPS

Robotic total station