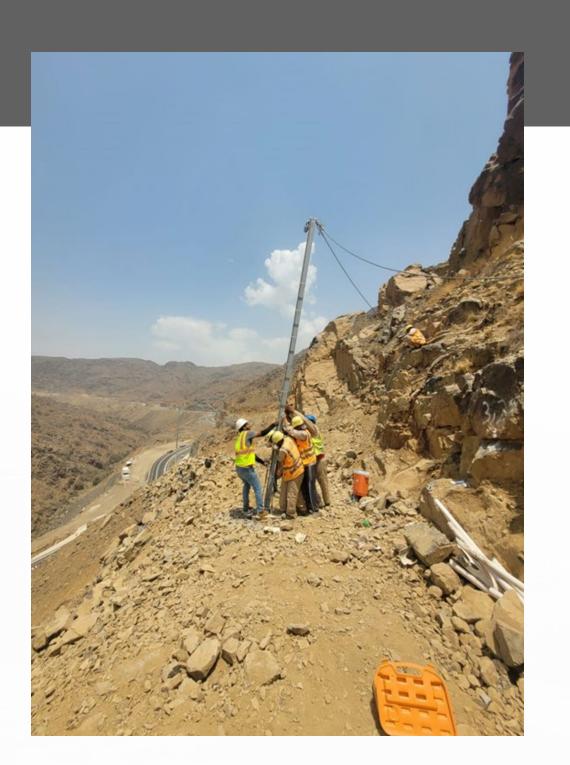

### Survey Technology

During the past 50 years, surveying and engineering measurementtechnology has made five quantum leaps: the electronic distance meter, total station, GPS, robotic total station, and laser scanner. Aircraft systems or drones will be the sixth quantum leap in technology. Surveying with a drone offers enormous potential to GIS professionals. With a drone, it is possible to carry out topographic surveys of the same quality as the highly accurate measurements collected by traditional methods, but in a fraction of the time. This substantially reduces the cost of a site survey and the workload of specialists in the field. GCL Provides all these services.

### Survey Technology