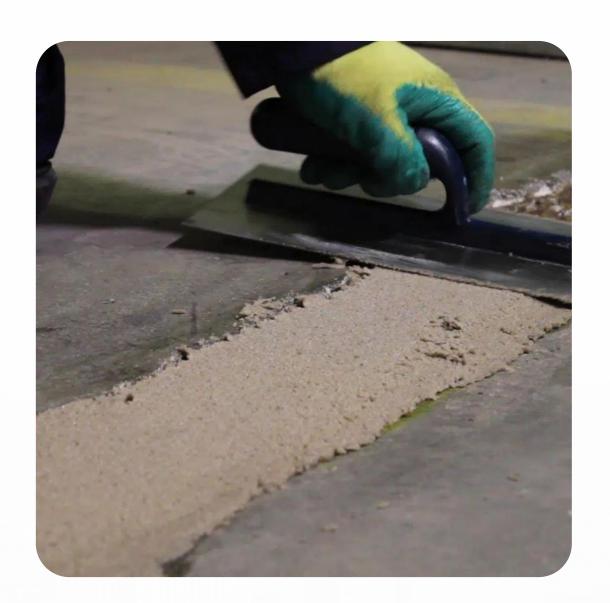

### Concrete Repair/Restoration & Strengthening

A leader in its field - GCL offers comprehensive engineering solutions, technical assistance, and quality applications for concrete repair, flooring repairs, and structural concrete. In addition, GCL provides the design and implementation of structural strengthening systems using Fiber Reinforced Polymer (FRP). Our experience and expertise combine specialized and conventional concrete repair methods to provide the most practical solution for all concrete repair projects.

#### **CONCRETE REPAIR**

Leaking, repairing damaged concrete, strengthening, and restoration.