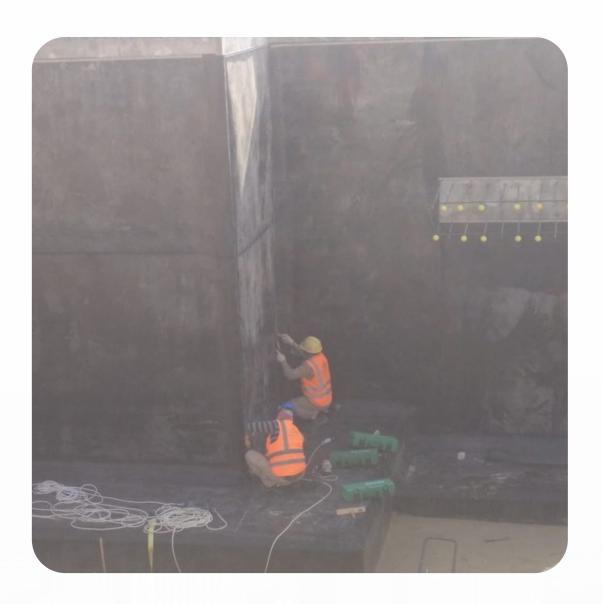

### Water Proofing

Waterproofing is necessary in any kind of environment, but especially in areas with heavy moisture. In areas where there is a lot of moisture collection on the ground, hydrostatic pressure can create a nightmare for a building's foundation. Whether it's waterproofing or damp proofing, our experts here at GCL know the jeopardy that inferior waterproofing puts a structure in, and they strive to mitigate any issues with superior knowledge and experience. We carefully select premium quality products to best match the requirements and our installers are highly trained and qualified.

Waterproofing

Dampproofing

Site Caulking

Tilt Wall Panel

**Caulking Water Repellants** 

**Below Grade** 

Waterproofing Deck Coatings

Window Caulking