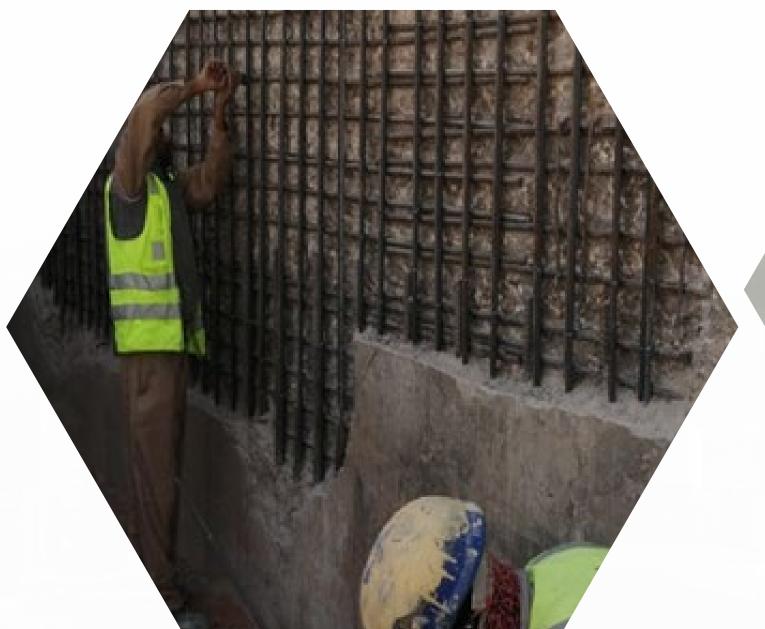

### Concrete Repair/Restoration & Strengthening

A leader in its field - GCL offers comprehensive engineering solutions, technical assistance, and quality applications for concrete repair, flooring repairs, and structural concrete. In addition, GCL provides the design and implementation of structural strengthening systems using Fiber Reinforced Polymer (FRP). Our experience and expertise combine specialized and conventional concrete repair methods to provide the most practical solution for all concrete repair projects.