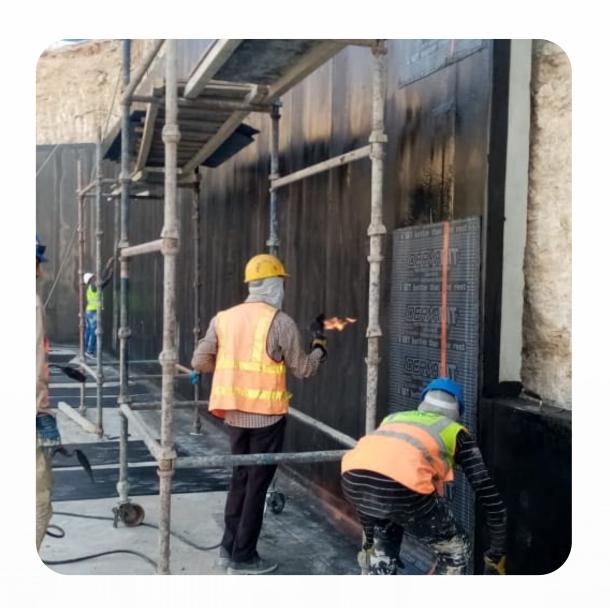

### Water Proofing

Waterproofing is necessary in any kind of environment, but especially in areas with heavy moisture. In areas where there is a lot of moisture collection on the ground, hydrostatic pressure can create a nightmare for a building's foundation. Whether it's waterproofing or damp proofing, our experts here at GCL know the jeopardy that inferior waterproofing puts a structure in, and they strive to mitigate any issues with superior knowledge and experience. We carefully select premium quality products to best match the requirements and our installers are highly trained and qualified.

Waterproofing

Dampproofing

Site Caulking

Tilt Wall Panel

**Caulking Water Repellants** 

**Below Grade** 

Waterproofing Deck Coatings

Window Caulking