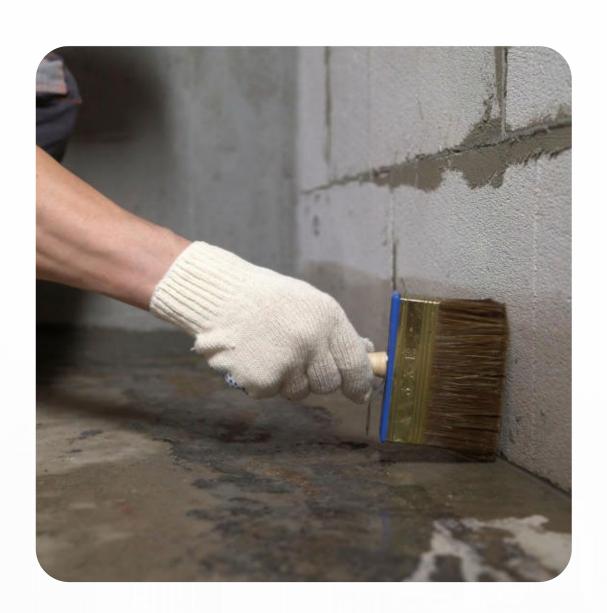

### Water Proofing

Waterproofing is necessary in any kind of environment, but especially in areas with heavy moisture. In areas where there is a lot of moisture collection on the ground, hydrostatic pressure can create a nightmare for a building's foundation. Whether it's waterproofing or damp proofing, our experts here at GCL know the jeopardy that inferior waterproofing puts a structure in, and they strive to mitigate any issues with superior knowledge and experience. We carefully select premium quality products to best match the requirements and our installers are highly trained and qualified.

Waterproofing

Dampproofing

Site Caulking

Tilt Wall Panel

**Caulking Water Repellants** 

**Below Grade** 

Waterproofing Deck Coatings

Window Caulking