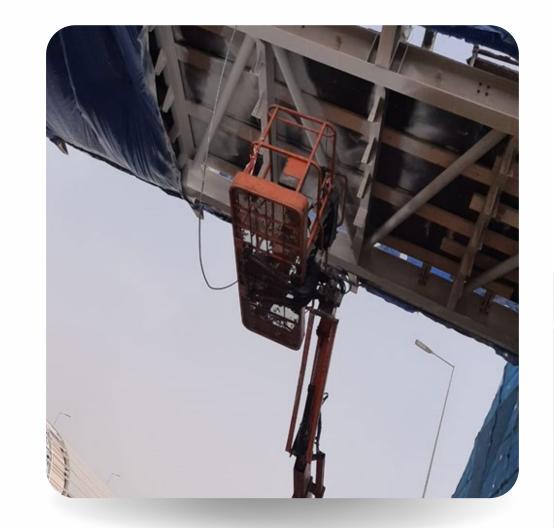

#### **ROADS AND BRIDGES**

Survey, repair, restoration, and strengthening of concrete, steel, and cast-iron structures, new bearing replacements, expansion jointing, and post-tensioning and advising to ensure that work is carried out correctly and safely.