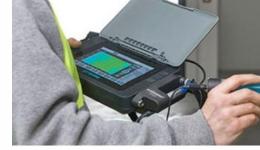

### Survey Technology

During the past 50 years, surveying and engineering measurementtechnology has made five quantum leaps: the electronic distance meter, total station, GPS, robotic total station, and laser scanner. Aircraft systems or drones will be the sixth quantum leap in technology. Surveying with a drone offers enormous potential to GIS professionals. With a drone, it is possible to carry out topographic surveys of the same quality as the highly accurate measurements collected by traditional methods, but in a fraction of the time. This substantially reduces the cost of a site survey and the workload of specialists in the field. GCL Provides all these services.