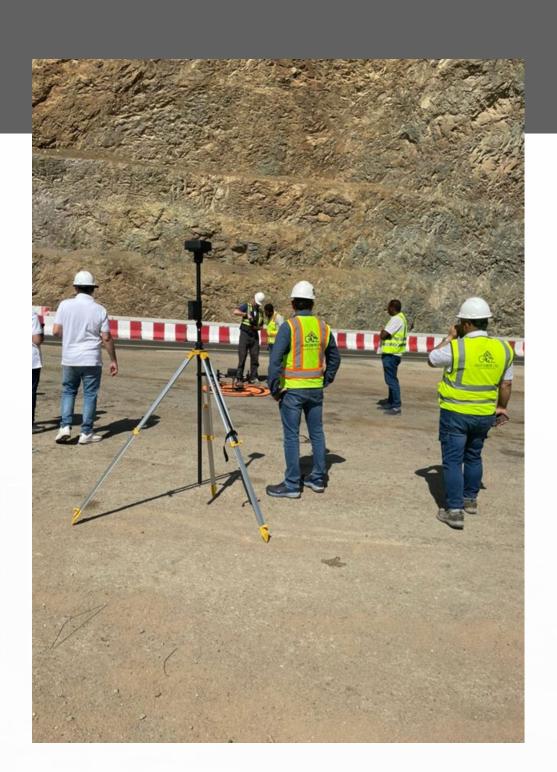

### Survey Technology

During the past 50 years, surveying and engineering measurementtechnology has made five quantum leaps: the electronic distance meter, total station, GPS, robotic total station, and laser scanner. Aircraft systems or drones will be the sixth quantum leap in technology. Surveying with a drone offers enormous potential to GIS professionals. With a drone, it is possible to carry out topographic surveys of the same quality as the highly accurate measurements collected by traditional methods, but in a fraction of the time. This substantially reduces the cost of a site survey and the workload of specialists in the field. GCL Provides all these services.

### Survey Technology

Shotcrete Application

Dynamic Rock Fall Barriers

Wire Mesh Ring Netting

The electronic distance meter

Totalstation

GPS

Robotic total station

### Survey Technology