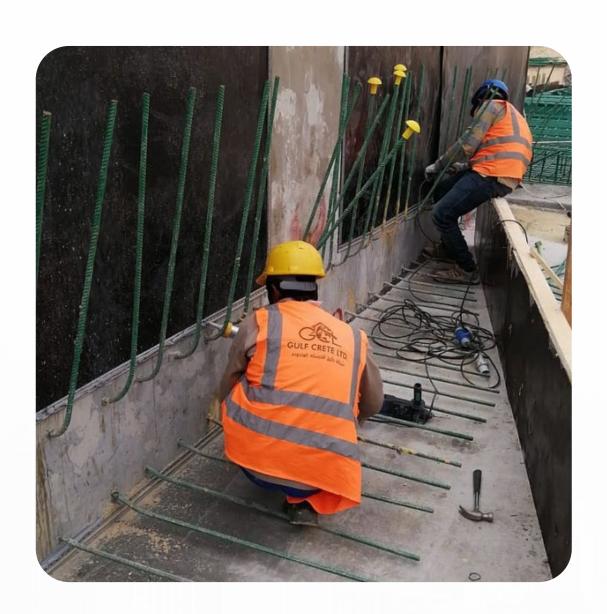

### Concrete Repair/Restoration & Strengthening

A leader in its field - GCL offers comprehensive engineering solutions, technical assistance, and quality applications for concrete repair, flooring repairs, and structural concrete. In addition, GCL provides the design and implementation of structural strengthening systems using Fiber Reinforced Polymer (FRP). Our experience and expertise combine specialized and conventional concrete repair methods to provide the most practical solution for all concrete repair projects.

#### **CONCRETE REPAIR**

Leaking, repairing damaged concrete, strengthening, and restoration.