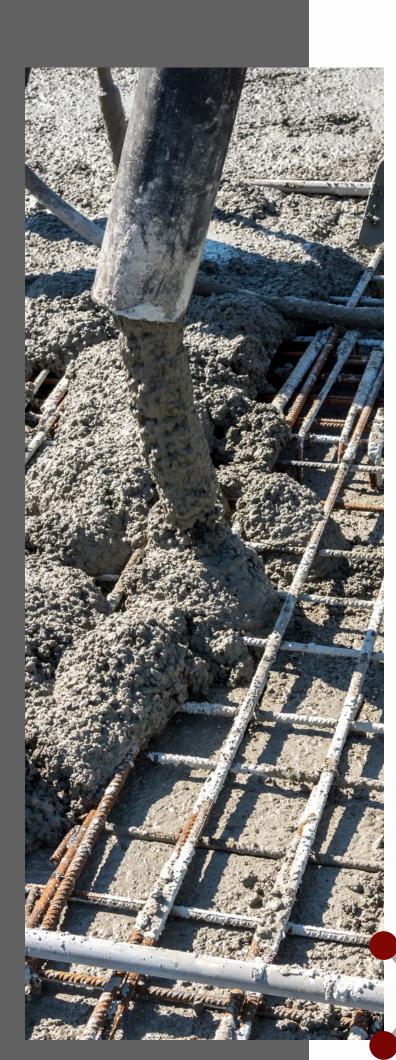

### Concrete Repair/Restoration & Strengthening

A leader in its field - GCL offers comprehensive engineering solutions, technical assistance, and quality applications for concrete repair, flooring repairs, and structural concrete. In addition, GCL provides the design and implementation of structural strengthening systems using Fiber Reinforced Polymer (FRP). Our experience and expertise combine specialized and conventional concrete repair methods to provide the most practical solution for all concrete repair projects.

#### **CONCRETE REPAIR**

Leaking, repairing damaged concrete, strengthening, and restoration.