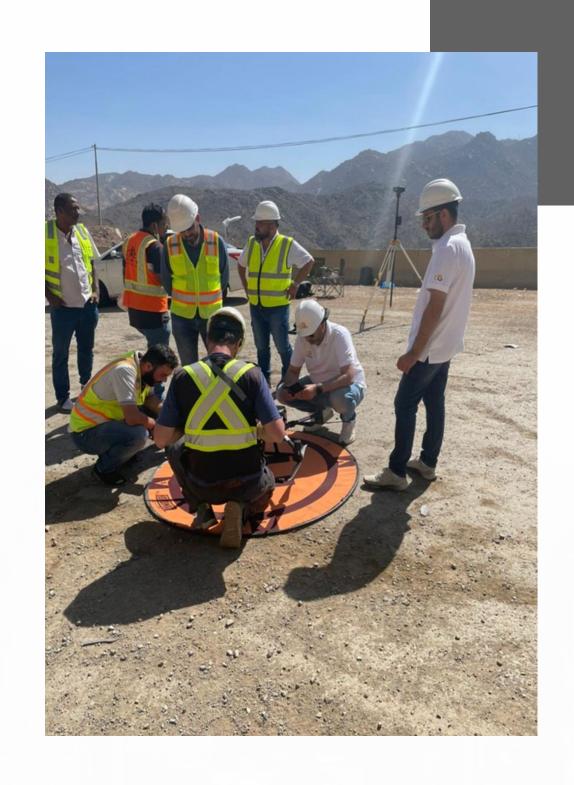

### Survey Technology

During the past 50 years, surveying and engineering measurementtechnology has made five quantum leaps: the electronic distance meter, total station, GPS, robotic total station, and laser scanner. Aircraft systems or drones will be the sixth quantum leap in technology. Surveying with a drone offers enormous potential to GIS professionals. With a drone, it is possible to carry out topographic surveys of the same quality as the highly accurate measurements collected by traditional methods, but in a fraction of the time. This substantially reduces the cost of a site survey and the workload of specialists in the field. GCL Provides all these services.

### Survey Technology

Shotcrete Application

Dynamic Rock Fall Barriers

Wire Mesh Ring Netting

The electronic distance meter

Totalstation

GPS

Robotic total station

### Survey Technology