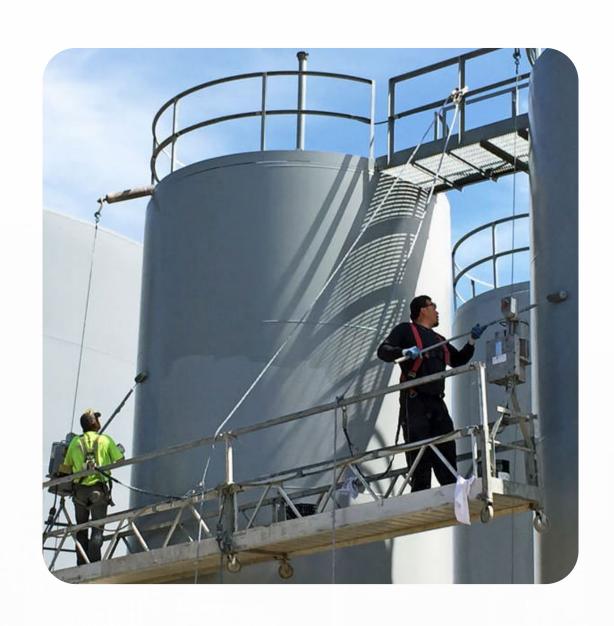

## Vertical & Horizontal Protective and Decorative Coatings

Protective coatings are given to concrete surfaces to prevent damage and for a rehabilitated look. GCL co. supplies and applies a wide range of protective coatings. Appropriate protective coating materials are recommended by experienced Engineers from GCL Co. to provide quality solutions. Epoxy resins, non-slip coatings, polyurethanes, cementations coatings, acrylic coatings, membranes, food grade systems, tanking/waterproofing, and chemical-resistant coatings. GCL offers decorative flooring solutions that give a new look to an old concrete floor. Decorative coatings are a perfect alternative to concrete replacement, tiles, resin floors, and other topical systems. Decorative floors include acid staining, densifying, impregnated sealers &polished concrete, Creative & flexible designs are created with logos saw cuts, aggregate& decorative saw cuts. Specialty grinding machines can be helpful in a way to provide the required preparation of the concrete substrate for proper levels, mechanical bonding, and decorative work.

### Water Proofing

EPDM Water Proofing membrane

HDPEWater proofing membrane

TPO Water proofing Membrane

Compartment Water proofing System

Water Tanks Lining System

Epoxy Coating

Cem entitious Coating

Crysta lline Coating

Polysulfide Coating

Polyurethane coating

Steel Tanks Epoxy & Polyurethane Coating