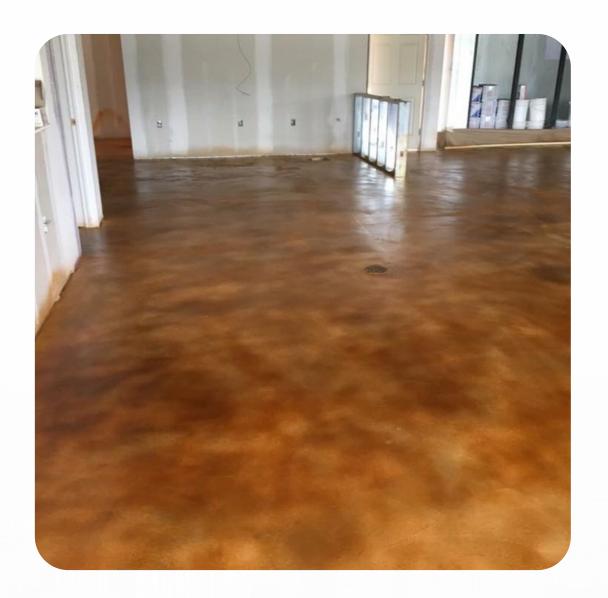

## Vertical & Horizontal Protective and Decorative Coatings

Protective coatings are given to concrete surfaces to prevent damage and for a rehabilitated look. GCL co. supplies and applies a wide range of protective coatings. Appropriate protective coating materials are recommended by experienced Engineers from GCL Co. to provide quality solutions. Epoxy resins, non-slip coatings, polyurethanes, cementations coatings, acrylic coatings, membranes, food grade systems, tanking/waterproofing, and chemical-resistant coatings. GCL offers decorative flooring solutions that give a new look to an old concrete floor. Decorative coatings are a perfect alternative to concrete replacement, tiles, resin floors, and other topical systems. Decorative floors include acid staining, densifying, impregnated sealers &polished concrete, Creative & flexible designs are created with logos saw cuts, aggregate& decorative saw cuts. Specialty grinding machines can be helpful in a way to provide the required preparation of the concrete substrate for proper levels, mechanical bonding, and decorative work.