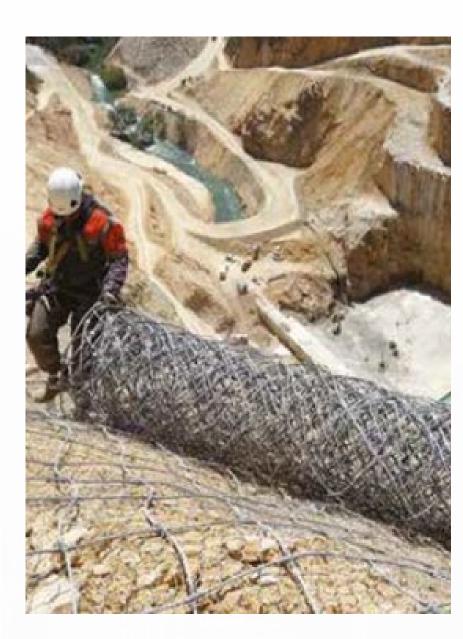

# Rock Fall Protection

### Survey Technology

Shotcrete Application

Dynamic Rock Fall Barriers

Wire Mesh Ring Netting

The electronic distance meter

Totalstation

GPS

Robotic total station