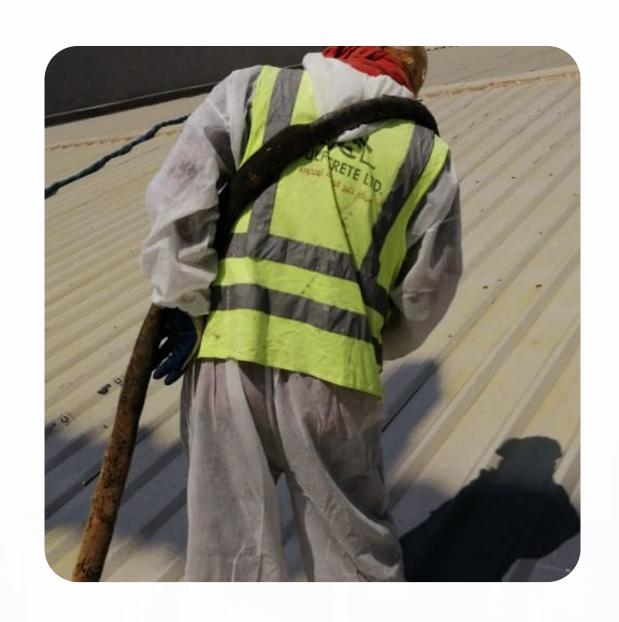

### Water Proofing

Waterproofing is necessary in any kind of environment, but especially in areas with heavy moisture. In areas where there is a lot of moisture collection on the ground, hydrostatic pressure can create a nightmare for a building's foundation. Whether it's waterproofing or damp proofing, our experts here at GCL know the jeopardy that inferior waterproofing puts a structure in, and they strive to mitigate any issues with superior knowledge and experience. We carefully select premium quality products to best match the requirements and our installers are highly trained and qualified.

Waterproofing

Dampproofing

Site Caulking

Tilt Wall Panel

**Caulking Water Repellants** 

**Below Grade** 

Waterproofing Deck Coatings

Window Caulking