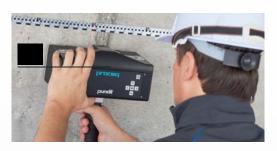

### Survey Technology

During the past 50 years, surveying and engineering measurementtechnology has made five quantum leaps: the electronic distance meter, total station, GPS, robotic total station, and laser scanner. Aircraft systems or drones will be the sixth quantum leap in technology. Surveying with a drone offers enormous potential to GIS professionals. With a drone, it is possible to carry out topographic surveys of the same quality as the highly accurate measurements collected by traditional methods, but in a fraction of the time. This substantially reduces the cost of a site survey and the workload of specialists in the field. GCL Provides all these services.