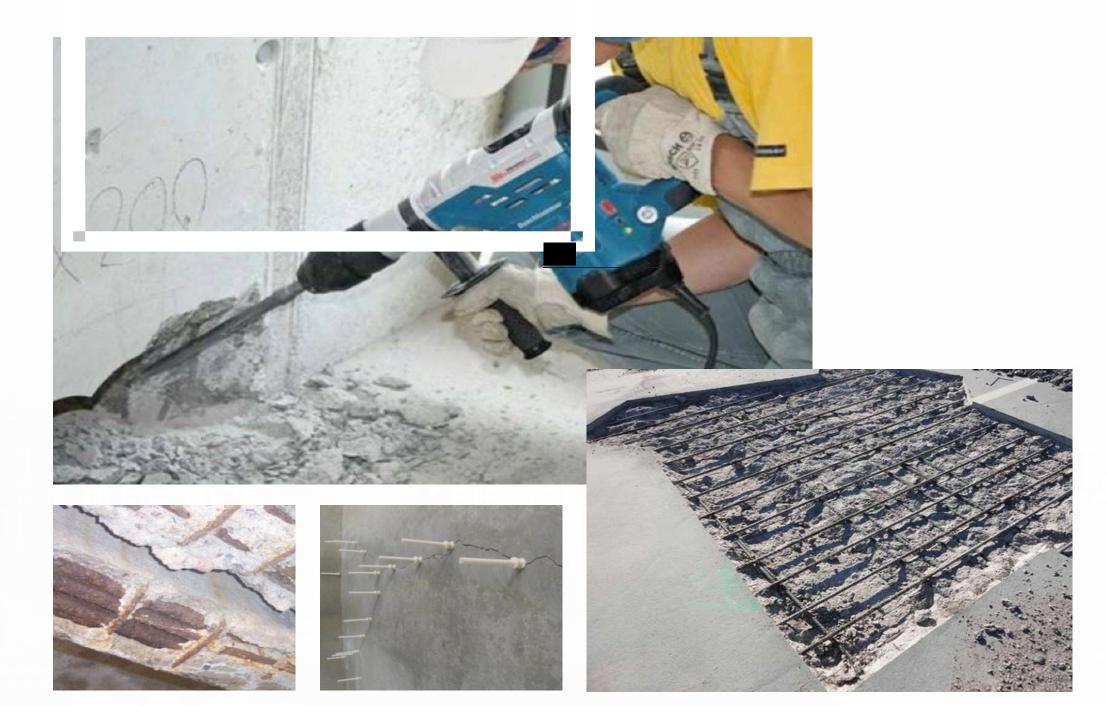

### Concrete Repair/Restoration & Strengthening

A leader in its field - GCL offers comprehensive engineering solutions, technical assistance, and quality applications for concrete repair, flooring repairs, and structural concrete. In addition, GCL provides the design and implementation of structural strengthening systems using Fiber Reinforced Polymer (FRP). Our experience and expertise combine specialized and conventional concrete repair methods to provide the most practical solution for all concrete repair projects.

#### **CONCRETE REPAIR**

Leaking, repairing damaged concrete, strengthening, and restoration.