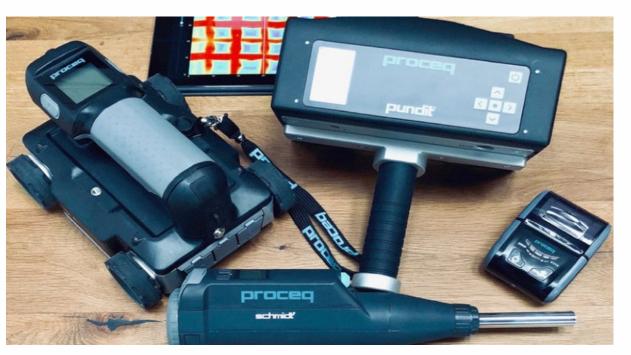

### Survey Technology

During the past 50 years, surveying and engineering measurementtechnology has made five quantum leaps: the electronic distance meter, total station, GPS, robotic total station, and laser scanner. Aircraft systems or drones will be the sixth quantum leap in technology. Surveying with a drone offers enormous potential to GIS professionals. With a drone, it is possible to carry out topographic surveys of the same quality as the highly accurate measurements collected by traditional methods, but in a fraction of the time. This substantially reduces the cost of a site survey and the workload of specialists in the field. GCL Provides all these services.