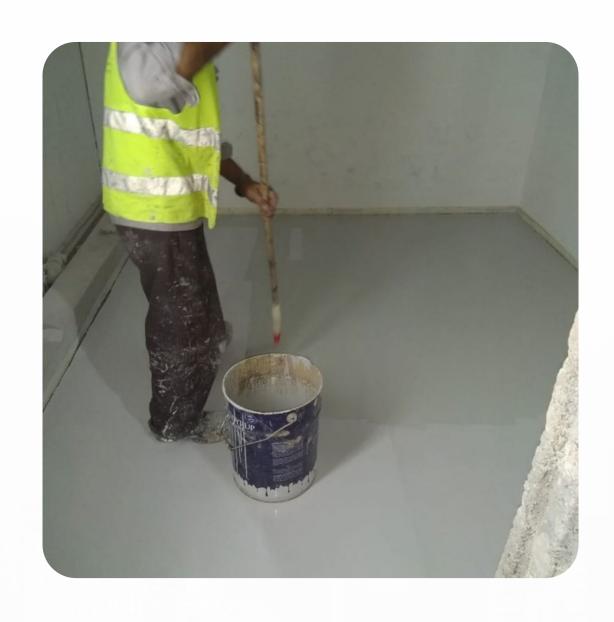

## Vertical & Horizontal Protective and Decorative Coatings

Protective coatings are given to concrete surfaces to prevent damage and for a rehabilitated look. GCL co. supplies and applies a wide range of protective coatings. Appropriate protective coating materials are recommended by experienced Engineers from GCL Co. to provide quality solutions. Epoxy resins, non-slip coatings, polyurethanes, cementations coatings, acrylic coatings, membranes, food grade systems, tanking/waterproofing, and chemical-resistant coatings. GCL offers decorative flooring solutions that give a new look to an old concrete floor. Decorative coatings are a perfect alternative to concrete replacement, tiles, resin floors, and other topical systems. Decorative floors include acid staining, densifying, impregnated sealers &polished concrete, Creative & flexible designs are created with logos saw cuts, aggregate& decorative saw cuts. Specialty grinding machines can be helpful in a way to provide the required preparation of the concrete substrate for proper levels, mechanical bonding, and decorative work.