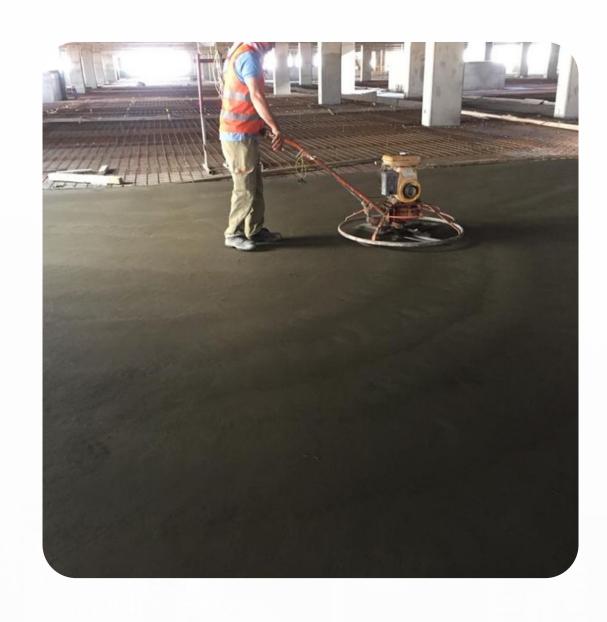

## Vertical & Horizontal Protective and Decorative Coatings

Protective coatings are given to concrete surfaces to prevent damage and for a rehabilitated look. GCL co. supplies and applies a wide range of protective coatings. Appropriate protective coating materials are recommended by experienced Engineers from GCL Co. to provide quality solutions. Epoxy resins, non-slip coatings, polyurethanes, cementations coatings, acrylic coatings, membranes, food grade systems, tanking/waterproofing, and chemical-resistant coatings. GCL offers decorative flooring solutions that give a new look to an old concrete floor. Decorative coatings are a perfect alternative to concrete replacement, tiles, resin floors, and other topical systems. Decorative floors include acid staining, densifying, impregnated sealers &polished concrete, Creative & flexible designs are created with logos saw cuts, aggregate& decorative saw cuts. Specialty grinding machines can be helpful in a way to provide the required preparation of the concrete substrate for proper levels, mechanical bonding, and decorative work.