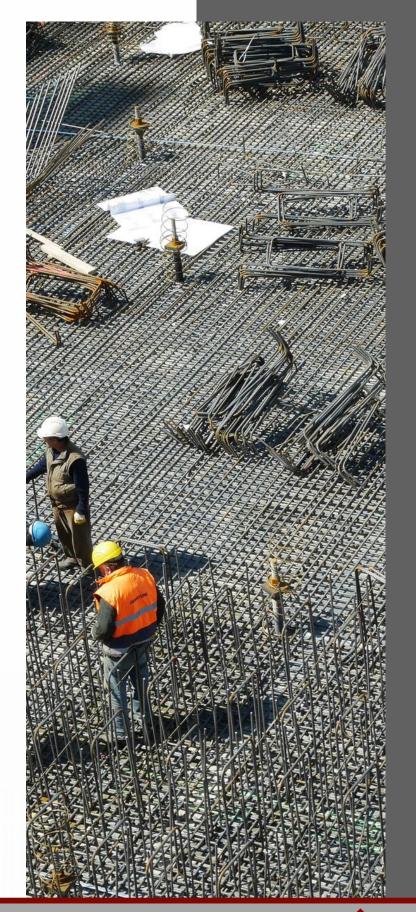

hitecture (+1 more...) Mr fazal rehman - Jones Lang Lasalle (+2 more...) Cc (3) RECEIVED BY Wednesday, 26 May 2021 3:07:05 PM AST (GMT +03:00) 6 MAY 2021 DOCUMENT ATTACHMENTS (1) (0 selected) Status J01-P504-PQD-Structural Strength work for KAFD-A1-504-SAB-24/05/2021 columns (Retrofitting) and repair (Gulf Crete COM-PQD-00001 **ATTRIBUTES** ARC - Architect, ELE - Electrical, MEC - Mechanical, MEP - Mechanical & Electrical & Plumbing, SST -Attribute 1 Steel Structure, STL - Structural MESSAGE Workflow Review History The attached documents have completed the "DAR WF (Baytur) - J01-P504-PQD-Structural Strength work for columns (Retrofitting) and repair (Gulf Crete Ltd) REV-03" workflow with the following results : Participant No Objection, PQD only, KAFD-A1-504-SAB-P Alkinson

COM-PQD-00001





| 1 | دار الرياض    |
|---|---------------|
|   | DAR AL RIYADH |

### Transmittal Form

|