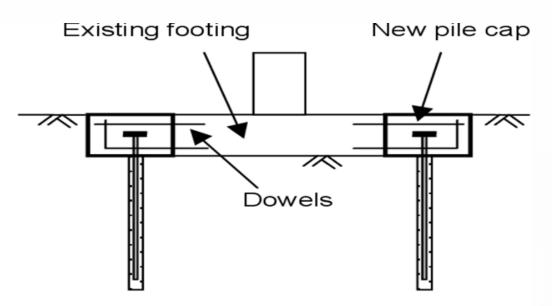

#### ShotCrete

Micro Piles

Micropiles through existing footing

New pile cap attached to existing footing