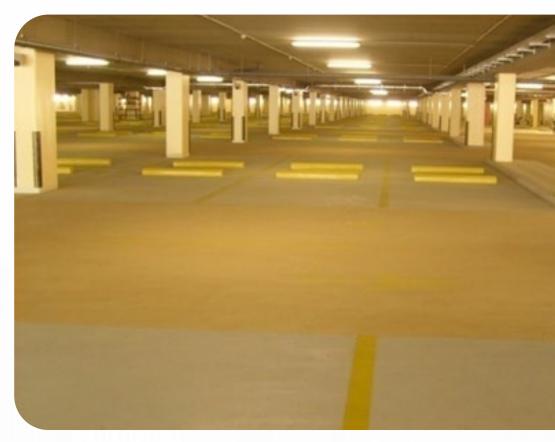

## Vertical & Horizontal Protective and Decorative Coatings

Protective coatings are given to concrete surfaces to prevent damage and for a rehabilitated look. GCL co. supplies and applies a wide range of protective coatings. Appropriate protective coating materials are recommended by experienced Engineers from GCL Co. to provide quality solutions. Epoxy resins, non-slip coatings, polyurethanes, cementations coatings, acrylic coatings, membranes, food grade systems, tanking/waterproofing, and chemical-resistant coatings. GCL offers decorative flooring solutions that give a new look to an old concrete floor. Decorative coatings are a perfect alternative to concrete replacement, tiles, resin floors, and other topical systems. Decorative floors include acid staining, densifying, impregnated sealers &polished concrete, Creative & flexible designs are created with logos saw cuts, aggregate& decorative saw cuts. Specialty grinding machines can be helpful in a way to provide the required preparation of the concrete substrate for proper levels, mechanical bonding, and decorative work.