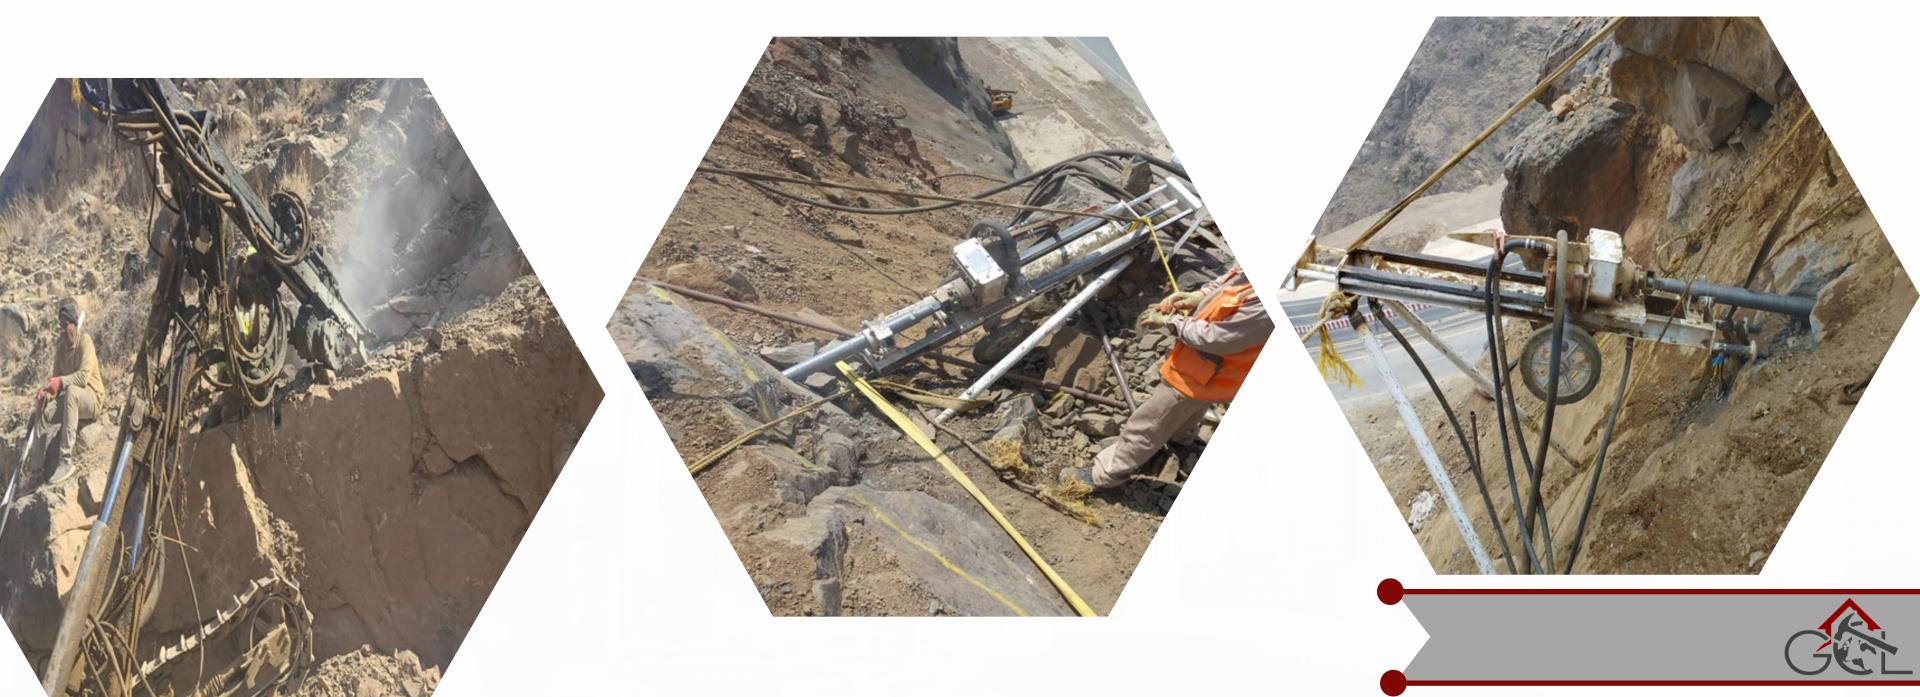

#### Rock Bolts

#### ShotCrete

#### ShotCrete

Micro Piles

Micropiles through existing footing

New pile cap attached to existing footing