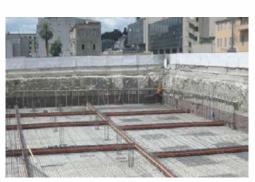

### Concrete Repair/Restoration & Strengthening

A leader in its field - GCL offers comprehensive engineering solutions, technical assistance, and quality applications for concrete repair, flooring repairs, and structural concrete. In addition, GCL provides the design and implementation of structural strengthening systems using Fiber Reinforced Polymer (FRP). Our experience and expertise combine specialized and conventional concrete repair methods to provide the most practical solution for all concrete repair projects.

### Concrete