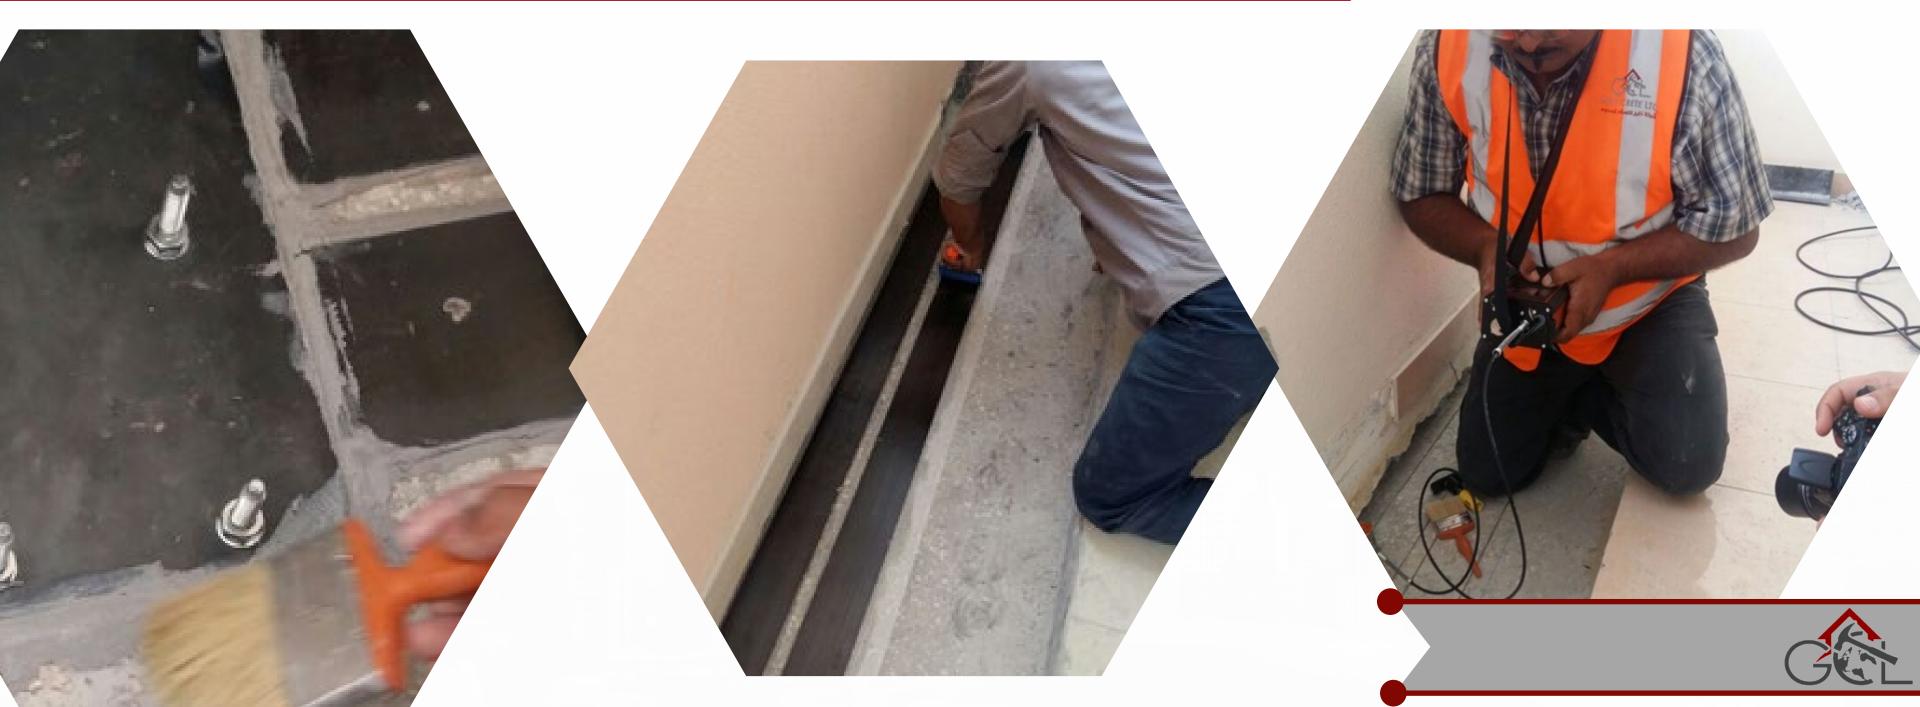

### Concrete Repair/Restoration & Strengthening

A leader in its field - GCL offers comprehensive engineering solutions, technical assistance, and quality applications for concrete repair, flooring repairs, and structural concrete. In addition, GCL provides the design and implementation of structural strengthening systems using Fiber Reinforced Polymer (FRP). Our experience and expertise combine specialized and conventional concrete repair methods to provide the most practical solution for all concrete repair projects.

## Vertical & Horizontal Protective and Decorative Coatings

Protective coatings are given to concrete surfaces to prevent damage and for a rehabilitated look. GCL co. supplies and applies a wide range of protective coatings. Appropriate protective coating materials are recommended by experienced Engineers from GCL Co. to provide quality solutions. Epoxy resins, non-slip coatings, polyurethanes, cementations coatings, acrylic coatings, membranes, food grade systems, tanking/waterproofing, and chemical-resistant coatings. GCL offers decorative flooring solutions that give a new look to an old concrete floor. Decorative coatings are a perfect alternative to concrete replacement, tiles, resin floors, and other topical systems. Decorative floors include acid staining, densifying, impregnated sealers &polished concrete, Creative & flexible designs are created with logos saw cuts, aggregate& decorative saw cuts. Specialty grinding machines can be helpful in a way to provide the required preparation of the concrete substrate for proper levels, mechanical bonding, and decorative work.