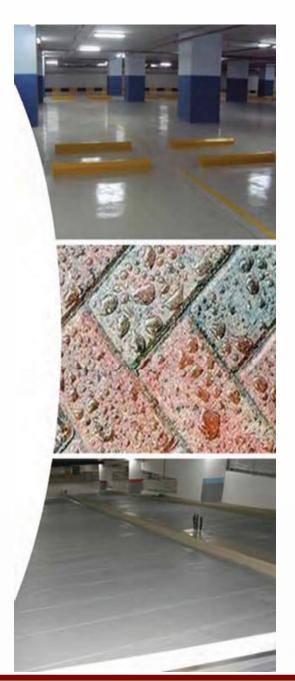

## Vertical & Horizontal Protective and Decorative Coatings

Protective coatings are given to concrete surfaces to prevent damage and for a rehabilitated look. GCL co. supplies and applies a wide range of protective coatings. Appropriate protective coating materials are recommended by experienced Engineers from GCL Co. to provide quality solutions. Epoxy resins, non-slip coatings, polyurethanes, cementations coatings, acrylic coatings, membranes, food grade systems, tanking/waterproofing, and chemical-resistant coatings. GCL offers decorative flooring solutions that give a new look to an old concrete floor. Decorative coatings are a perfect alternative to concrete replacement, tiles, resin floors, and other topical systems. Decorative floors include acid staining, densifying, impregnated sealers &polished concrete, Creative & flexible designs are created with logos saw cuts, aggregate& decorative saw cuts. Specialty grinding machines can be helpful in a way to provide the required preparation of the concrete substrate for proper levels, mechanical bonding, and decorative work.