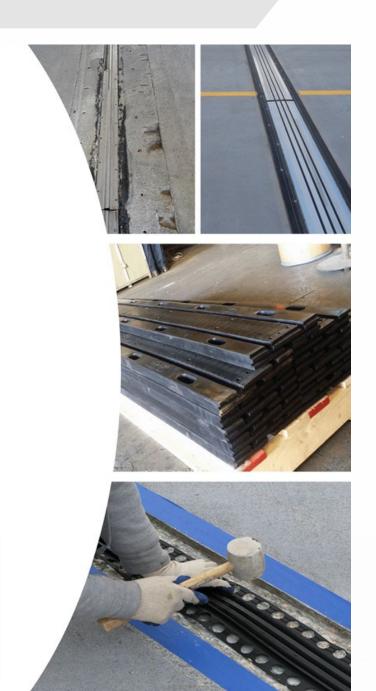

### Expansion joint

Expansion joints are designed to allow for continuous traffic between structures while accommodating movement, shrinkage, and temperature variations on reinforced and prestressed concrete, composite, and steel structures. They stop the bridge from bending out of place in extreme conditions and also allow enough vertical movement to permit bearing replacement without the need to dismantle the bridge expansion joint. GCL has expertise and experience in such applications.

#### BRIDGE EXPANSION JOINT