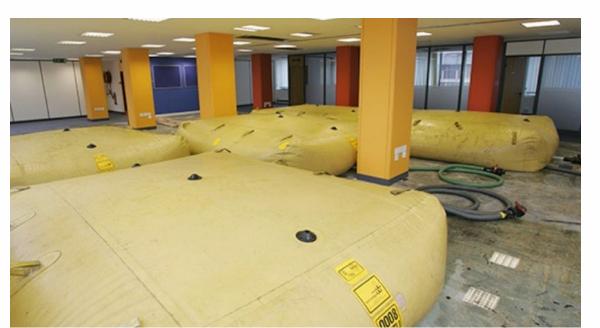

#### **CONCRETE REPAIR**

Leaking, repairing damaged concrete, strengthening, and restoration.