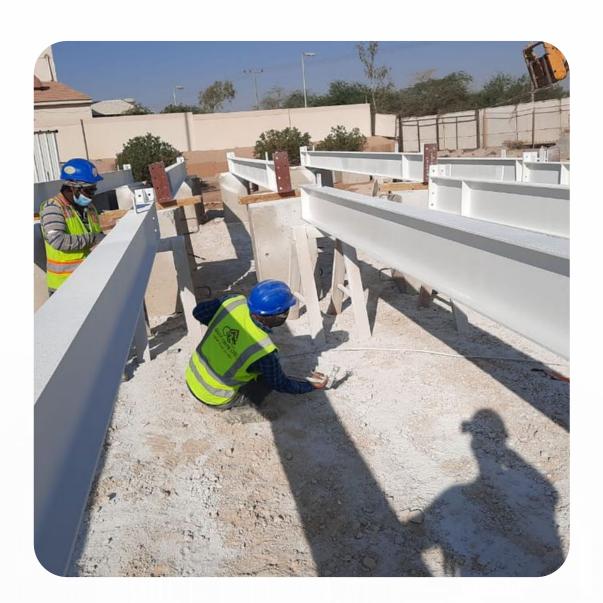

#### StructuralActivities

Form & Pump Repair System

Anchoring

Micro Piles

Soil Stabilization

Soil Stabilization

Soil Injection Reinforced

Concrete jacketing