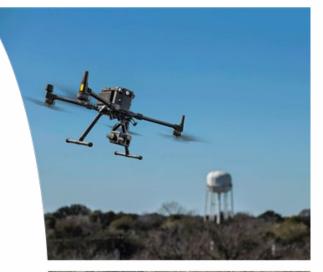

### Survey Technology

During the past 50 years, surveying and engineering measurementtechnology has made five quantum leaps: the electronic distance meter, total station, GPS, robotic total station, and laser scanner. Aircraft systems or drones will be the sixth quantum leap in technology. Surveying with a drone offers enormous potential to GIS professionals. With a drone, it is possible to carry out topographic surveys of the same quality as the highly accurate measurements collected by traditional methods, but in a fraction of the time. This substantially reduces the cost of a site survey and the workload of specialists in the field. GCL Provides all these services.

### Survey Technology

Shotcrete Application

Dynamic Rock Fall Barriers

Wire Mesh Ring Netting

The electronic distance meter

Totalstation

GPS

Robotic total station

Laserscanner

Aircraft systems or drones