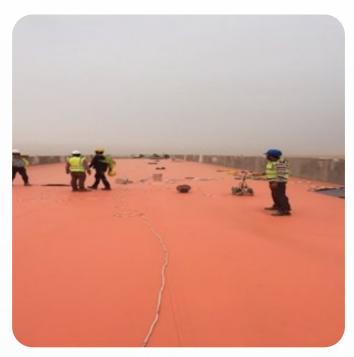

## Vertical & Horizontal Protective and Decorative Coatings

Protective coatings are given to concrete surfaces to prevent damage and for a rehabilitated look. GCL co. supplies and applies a wide range of protective coatings. Appropriate protective coating materials are recommended by experienced Engineers from GCL Co. to provide quality solutions. Epoxy resins, non-slip coatings, polyurethanes, cementations coatings, acrylic coatings, membranes, food grade systems, tanking/waterproofing, and chemical-resistant coatings. GCL offers decorative flooring solutions that give a new look to an old concrete floor. Decorative coatings are a perfect alternative to concrete replacement, tiles, resin floors, and other topical systems. Decorative floors include acid staining, densifying, impregnated sealers &polished concrete, Creative & flexible designs are created with logos saw cuts, aggregate& decorative saw cuts. Specialty grinding machines can be helpful in a way to provide the required preparation of the concrete substrate for proper levels, mechanical bonding, and decorative work.

### Water Proofing

Waterproofing is necessary in any kind of environment, but especially in areas with heavy moisture. In areas where there is a lot of moisture collection on the ground, hydrostatic pressure can create a nightmare for a building's foundation. Whether it's waterproofing or damp proofing, our experts here at GCL know the jeopardy that inferior waterproofing puts a structure in, and they strive to mitigate any issues with superior knowledge and experience. We carefully select premium quality products to best match the requirements and our installers are highly trained and qualified.