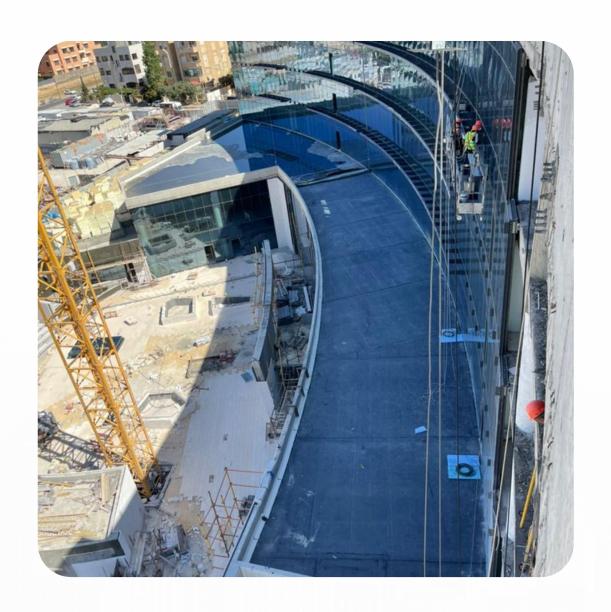

### Water Proofing

Waterproofing is necessary in any kind of environment, but especially in areas with heavy moisture. In areas where there is a lot of moisture collection on the ground, hydrostatic pressure can create a nightmare for a building's foundation. Whether it's waterproofing or damp proofing, our experts here at GCL know the jeopardy that inferior waterproofing puts a structure in, and they strive to mitigate any issues with superior knowledge and experience. We carefully select premium quality products to best match the requirements and our installers are highly trained and qualified.

Waterproofing

Dampproofing

Site Caulking

Tilt Wall Panel

**Caulking Water Repellants** 

**Below Grade** 

Waterproofing Deck Coatings

Window Caulking