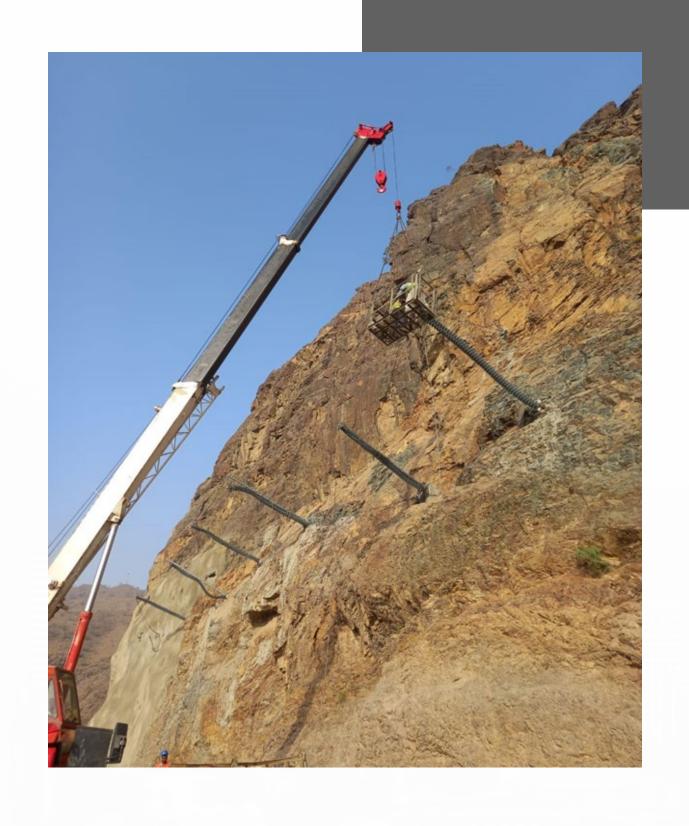

#### RockFall Protection

During the last decades, large rock falls occurred on the steep slopes along mountainous areas of Saudi Arabia, causing serious damage to buildings and traffic facilities, injury to people, and delayed traffic on roads, Settlements, and transportation facilities in mountainous areas with steep rock slopes are vulnerable to rock falls. In recent years, a number of highways have been or are scheduled to be built in the southern region of Saudi Arabia, that carry significant risk of increasing rock fall hazard events. GCL offers comprehensive engineering solutions, technical assistance, and quality applications for rockfall protection.

# Rock Fall Protection