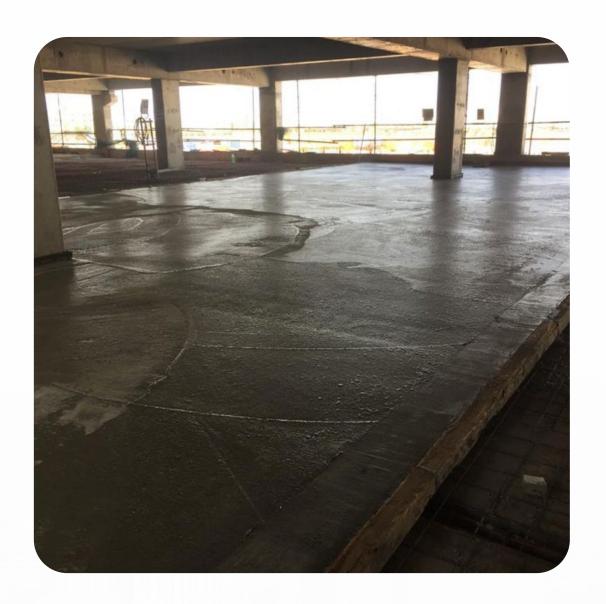

### Concrete Repair/Restoration & Strengthening

A leader in its field - GCL offers comprehensive engineering solutions, technical assistance, and quality applications for concrete repair, flooring repairs, and structural concrete. In addition, GCL provides the design and implementation of structural strengthening systems using Fiber Reinforced Polymer (FRP). Our experience and expertise combine specialized and conventional concrete repair methods to provide the most practical solution for all concrete repair projects.