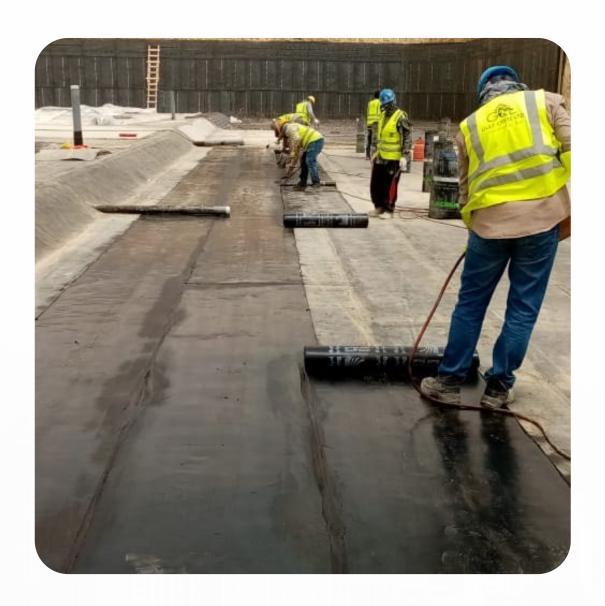

### Water Proofing

Waterproofing is necessary in any kind of environment, but especially in areas with heavy moisture. In areas where there is a lot of moisture collection on the ground, hydrostatic pressure can create a nightmare for a building's foundation. Whether it's waterproofing or damp proofing, our experts here at GCL know the jeopardy that inferior waterproofing puts a structure in, and they strive to mitigate any issues with superior knowledge and experience. We carefully select premium quality products to best match the requirements and our installers are highly trained and qualified.

Waterproofing

Dampproofing

Site Caulking

Tilt Wall Panel

**Caulking Water Repellants** 

**Below Grade** 

Waterproofing Deck Coatings

Window Caulking