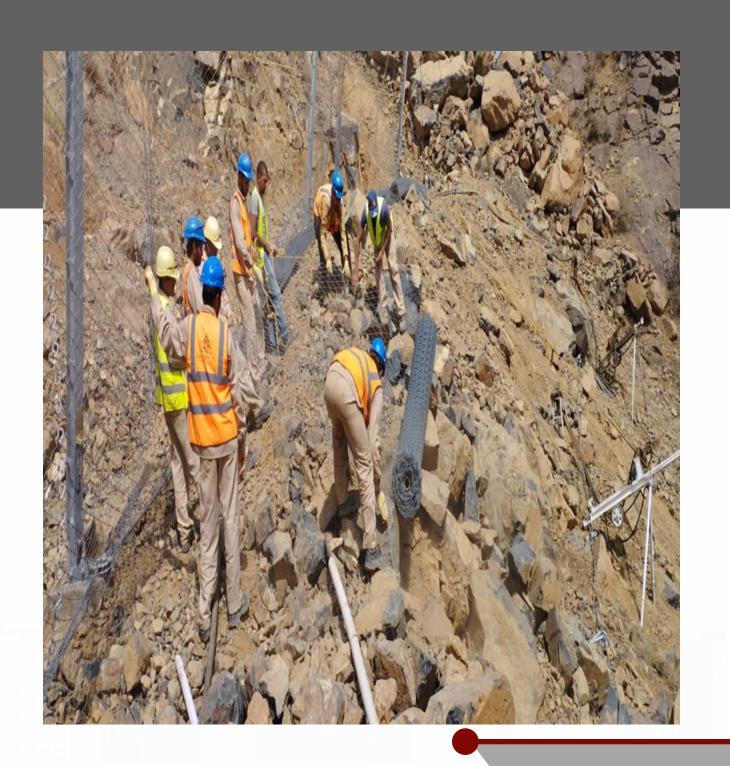

#### RockFall Protection

During the last decades, large rock falls occurred on the steep slopes along mountainous areas of Saudi Arabia, causing serious damage to buildings and traffic facilities, injury to people, and delayed traffic on roads, Settlements, and transportation facilities in mountainous areas with steep rock slopes are vulnerable to rock falls. In recent years, a number of highways have been or are scheduled to be built in the southern region of Saudi Arabia, that carry significant risk of increasing rock fall hazard events. GCL offers comprehensive engineering solutions, technical assistance, and quality applications for rockfall protection.

### Survey Technology

Shotcrete Application

Dynamic Rock Fall Barriers

Wire Mesh Ring Netting

The electronic distance meter

Totalstation

GPS

Robotic total station