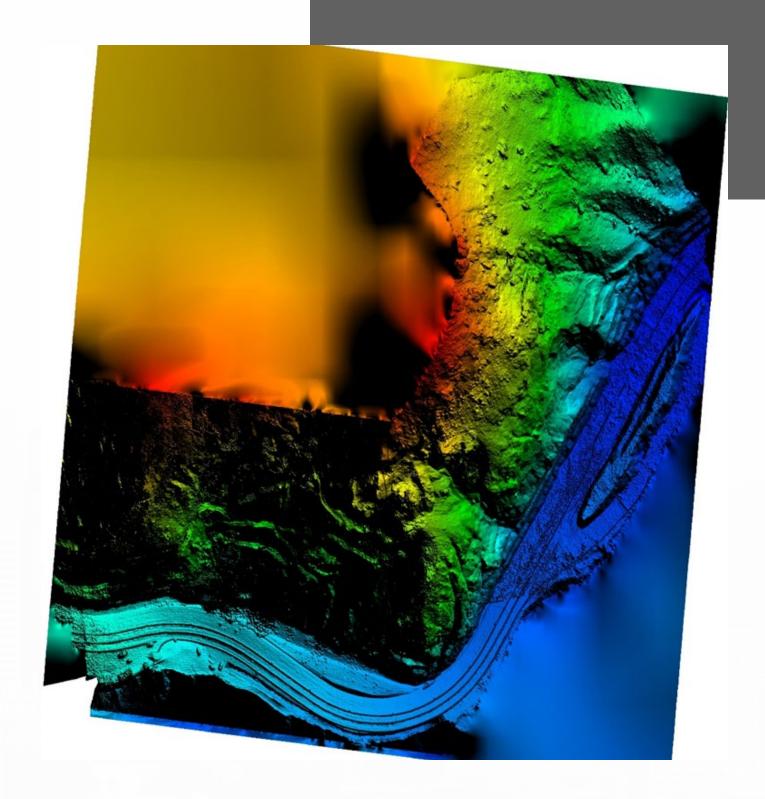

### Survey Technology

During the past 50 years, surveying and engineering measurementtechnology has made five quantum leaps: the electronic distance meter, total station, GPS, robotic total station, and laser scanner. Aircraft systems or drones will be the sixth quantum leap in technology. Surveying with a drone offers enormous potential to GIS professionals. With a drone, it is possible to carry out topographic surveys of the same quality as the highly accurate measurements collected by traditional methods, but in a fraction of the time. This substantially reduces the cost of a site survey and the workload of specialists in the field. GCL Provides all these services.

### Survey Technology

Shotcrete Application

Dynamic Rock Fall Barriers

Wire Mesh Ring Netting

The electronic distance meter

Totalstation

GPS

Robotic total station

Laserscanner

Aircraft systems or drones