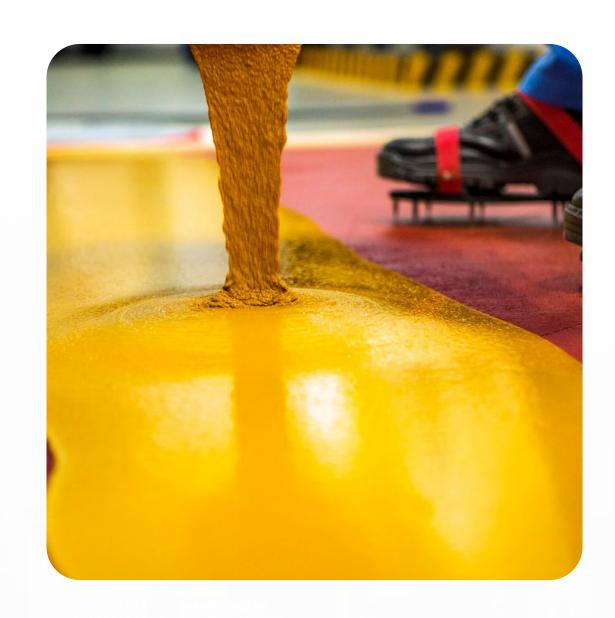

## Vertical & Horizontal Protective and Decorative Coatings

Protective coatings are given to concrete surfaces to prevent damage and for a rehabilitated look. GCL co. supplies and applies a wide range of protective coatings. Appropriate protective coating materials are recommended by experienced Engineers from GCL Co. to provide quality solutions. Epoxy resins, non-slip coatings, polyurethanes, cementations coatings, acrylic coatings, membranes, food grade systems, tanking/waterproofing, and chemical-resistant coatings. GCL offers decorative flooring solutions that give a new look to an old concrete floor. Decorative coatings are a perfect alternative to concrete replacement, tiles, resin floors, and other topical systems. Decorative floors include acid staining, densifying, impregnated sealers &polished concrete, Creative & flexible designs are created with logos saw cuts, aggregate& decorative saw cuts. Specialty grinding machines can be helpful in a way to provide the required preparation of the concrete substrate for proper levels, mechanical bonding, and decorative work.