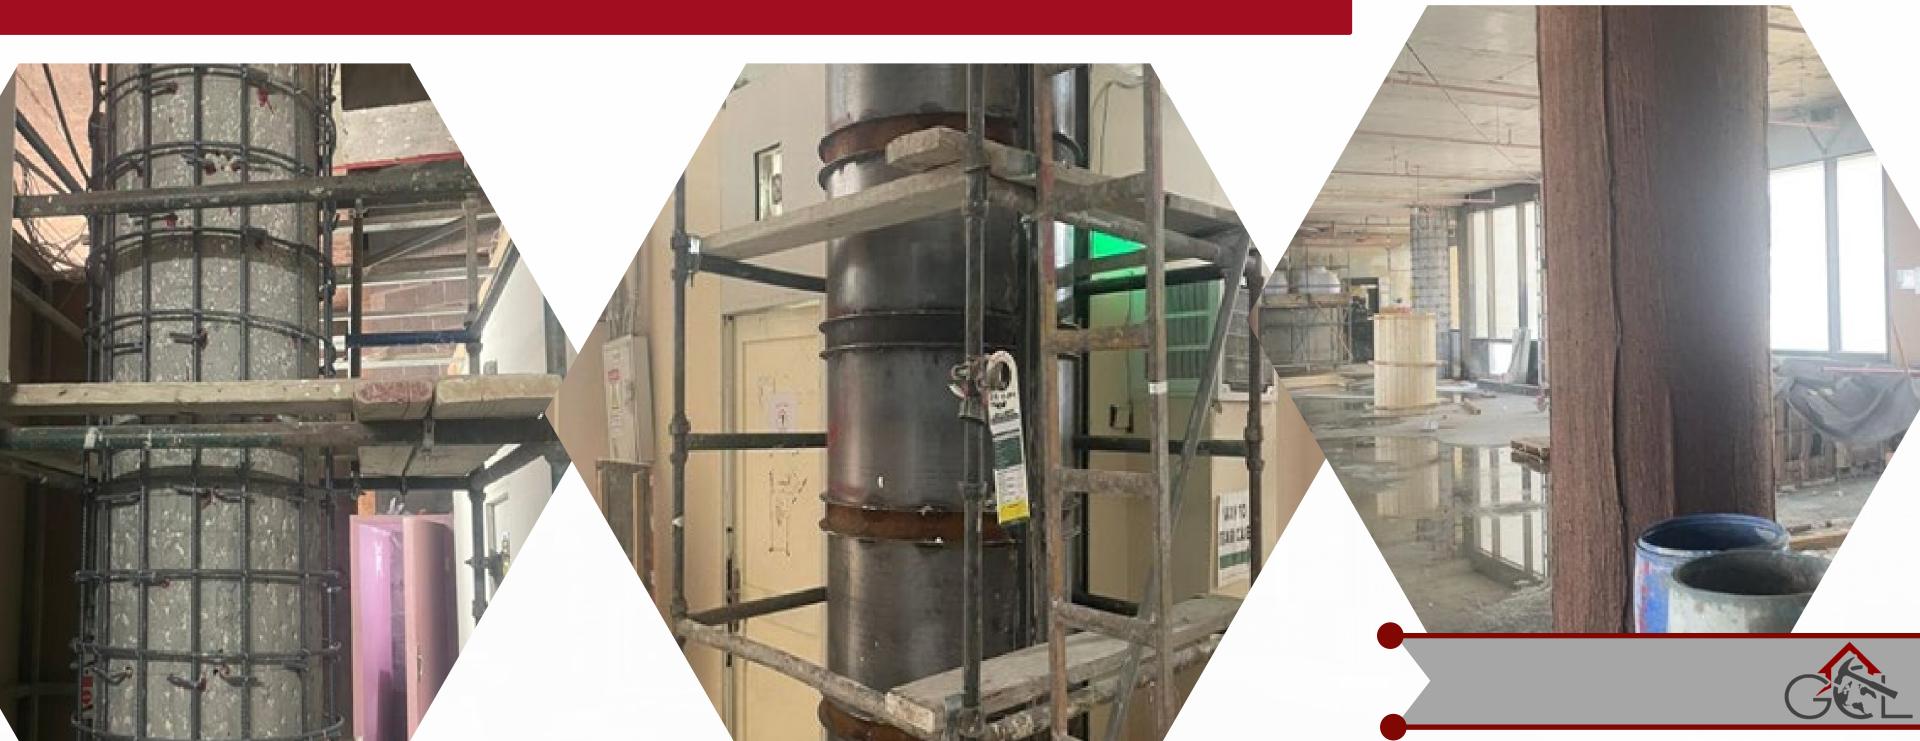

### Concrete Repair/Restoration & Strengthening

A leader in its field - GCL offers comprehensive engineering solutions, technical assistance, and quality applications for concrete repair, flooring repairs, and structural concrete. In addition, GCL provides the design and implementation of structural strengthening systems using Fiber Reinforced Polymer (FRP). Our experience and expertise combine specialized and conventional concrete repair methods to provide the most practical solution for all concrete repair projects.

### Concrete Repair & Corrosion Protection

Concrete Jacketing