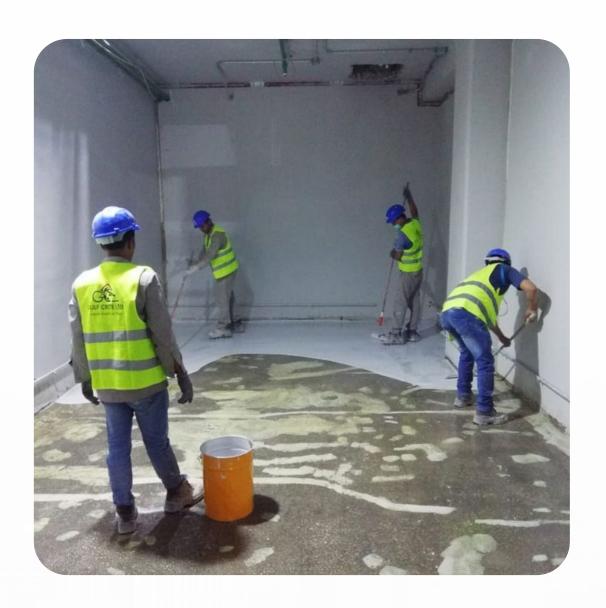

## Vertical & Horizontal Protective and Decorative Coatings

Protective coatings are given to concrete surfaces to prevent damage and for a rehabilitated look. GCL co. supplies and applies a wide range of protective coatings. Appropriate protective coating materials are recommended by experienced Engineers from GCL Co. to provide quality solutions. Epoxy resins, non-slip coatings, polyurethanes, cementations coatings, acrylic coatings, membranes, food grade systems, tanking/waterproofing, and chemical-resistant coatings. GCL offers decorative flooring solutions that give a new look to an old concrete floor. Decorative coatings are a perfect alternative to concrete replacement, tiles, resin floors, and other topical systems. Decorative floors include acid staining, densifying, impregnated sealers &polished concrete, Creative & flexible designs are created with logos saw cuts, aggregate& decorative saw cuts. Specialty grinding machines can be helpful in a way to provide the required preparation of the concrete substrate for proper levels, mechanical bonding, and decorative work.

### Water Proofing

Waterproofing is necessary in any kind of environment, but especially in areas with heavy moisture. In areas where there is a lot of moisture collection on the ground, hydrostatic pressure can create a nightmare for a building's foundation. Whether it's waterproofing or damp proofing, our experts here at GCL know the jeopardy that inferior waterproofing puts a structure in, and they strive to mitigate any issues with superior knowledge and experience. We carefully select premium quality products to best match the requirements and our installers are highly trained and qualified.