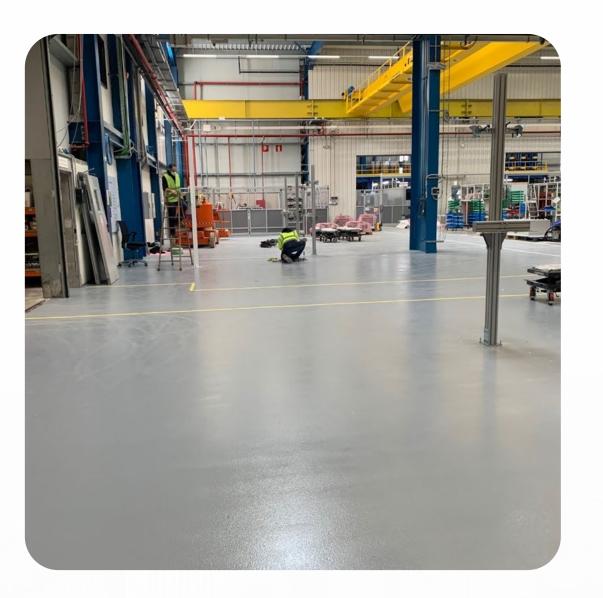

## Vertical & Horizontal Protective and Decorative Coatings

Protective coatings are given to concrete surfaces to prevent damage and for a rehabilitated look. GCL co. supplies and applies a wide range of protective coatings. Appropriate protective coating materials are recommended by experienced Engineers from GCL Co. to provide quality solutions. Epoxy resins, non-slip coatings, polyurethanes, cementations coatings, acrylic coatings, membranes, food grade systems, tanking/waterproofing, and chemical-resistant coatings. GCL offers decorative flooring solutions that give a new look to an old concrete floor. Decorative coatings are a perfect alternative to concrete replacement, tiles, resin floors, and other topical systems. Decorative floors include acid staining, densifying, impregnated sealers &polished concrete, Creative & flexible designs are created with logos saw cuts, aggregate& decorative saw cuts. Specialty grinding machines can be helpful in a way to provide the required preparation of the concrete substrate for proper levels, mechanical bonding, and decorative work.