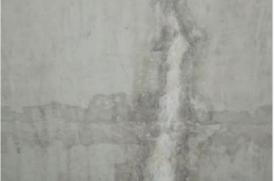

### Concrete Repair/Restoration & Strengthening

A leader in its field - GCL offers comprehensive engineering solutions, technical assistance, and quality applications for concrete repair, flooring repairs, and structural concrete. In addition, GCL provides the design and implementation of structural strengthening systems using Fiber Reinforced Polymer (FRP). Our experience and expertise combine specialized and conventional concrete repair methods to provide the most practical solution for all concrete repair projects.

#### **CONCRETE REPAIR**

Leaking, repairing damaged concrete, strengthening, and restoration.