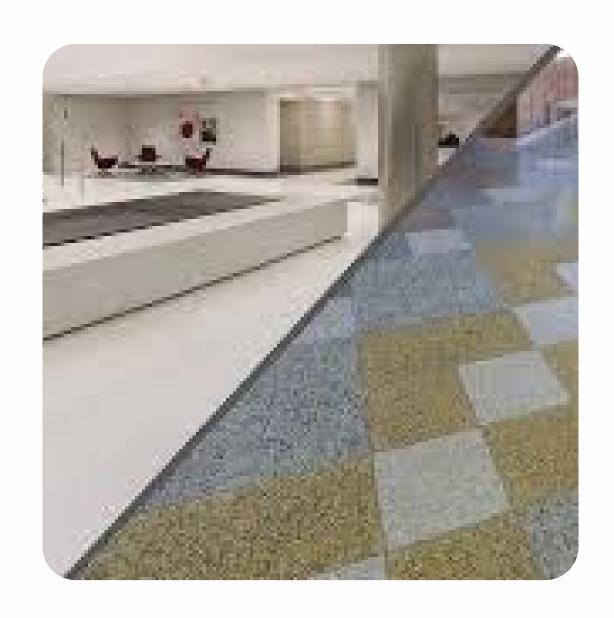

## Vertical & Horizontal Protective and Decorative Coatings

Protective coatings are given to concrete surfaces to prevent damage and for a rehabilitated look. GCL co. supplies and applies a wide range of protective coatings. Appropriate protective coating materials are recommended by experienced Engineers from GCL Co. to provide quality solutions. Epoxy resins, non-slip coatings, polyurethanes, cementations coatings, acrylic coatings, membranes, food grade systems, tanking/waterproofing, and chemical-resistant coatings. GCL offers decorative flooring solutions that give a new look to an old concrete floor. Decorative coatings are a perfect alternative to concrete replacement, tiles, resin floors, and other topical systems. Decorative floors include acid staining, densifying, impregnated sealers &polished concrete, Creative & flexible designs are created with logos saw cuts, aggregate& decorative saw cuts. Specialty grinding machines can be helpful in a way to provide the required preparation of the concrete substrate for proper levels, mechanical bonding, and decorative work.