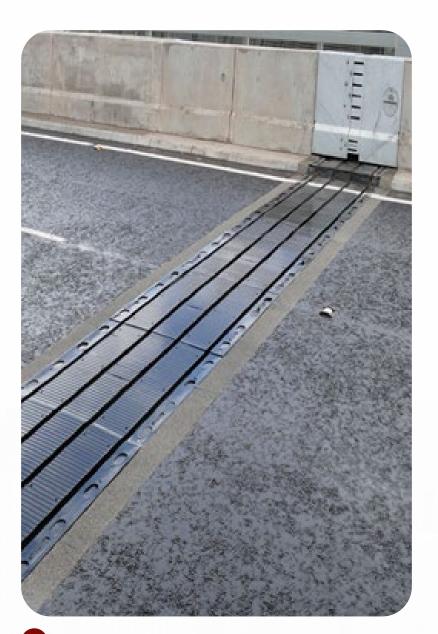

### Expansion joint

Expansion joints are designed to allow for continuous traffic between structures while accommodating movement, shrinkage, and temperature variations on reinforced and prestressed concrete, composite, and steel structures. They stop the bridge from bending out of place in extreme conditions and also allow enough vertical movement to permit bearing replacement without the need to dismantle the bridge expansion joint. GCL has expertise and experience in such applications.