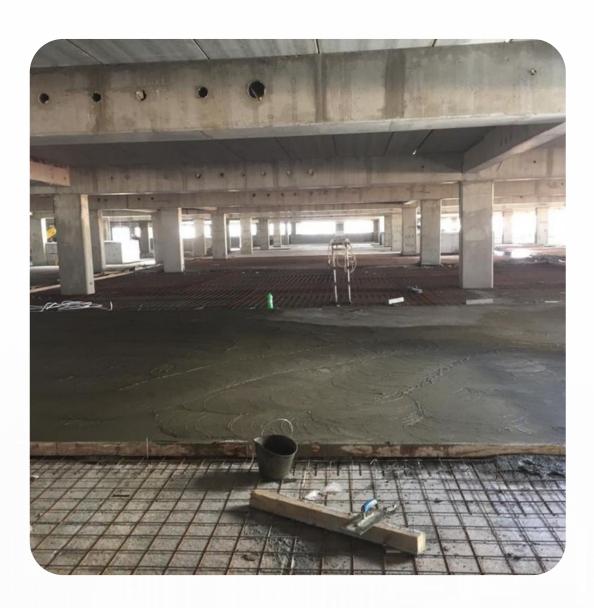

### Concrete Repair/Restoration & Strengthening

A leader in its field - GCL offers comprehensive engineering solutions, technical assistance, and quality applications for concrete repair, flooring repairs, and structural concrete. In addition, GCL provides the design and implementation of structural strengthening systems using Fiber Reinforced Polymer (FRP). Our experience and expertise combine specialized and conventional concrete repair methods to provide the most practical solution for all concrete repair projects.