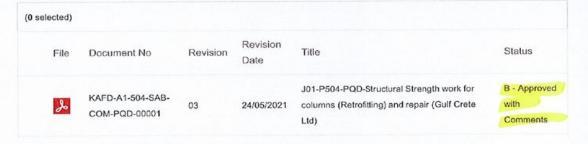

# Structura 1 Repair D&B

| AREA                                                | Work Scope                               | Status         | Contrtact Amount - SAR |
|-----------------------------------------------------|------------------------------------------|----------------|------------------------|
| Umm<br>Al-qura Cement                               | Strengthen Work                          | Sales<br>Order | SAR 2,700,660          |
| ARCHITECTS CONSTRUCTION                             | Strengthen Work                          | Sales<br>Order | SAR 115,000            |
| Al-Jubail                                           | Structural Repairs                       | Sales order    | SAR 11,000,000         |
| Modern Arch MACC                                    | Structural Strengthen & Repairing System | Sales<br>Order | SAR 70,742             |
| Khalifa A.Al-Mulhem C <mark>o</mark> .Ltd.,         | Structural Strengthen & Repairing System | Sales<br>Order | SAR 287,500            |
| Taif                                                | Strutural Repair D&B                     | Sales order    | 2.800,000              |
| Qiddiya                                             | Ongoing                                  | Sales order    | SAR 1,034,770          |
| Arab Company for Laboratories & Soil الشركة العربية | Supply Of Drilling<br>Tools              | Sales<br>Order | SAR 6,900              |
| KADF                                                | Column Jacketing / & CFRP                | Sales order    | 3,700,000.00           |