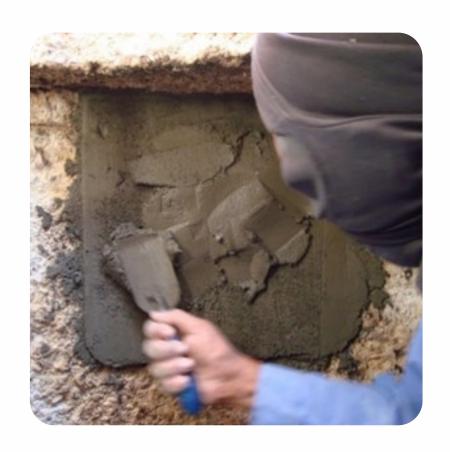

### Concrete Repair/Restoration & Strengthening

A leader in its field - GCL offers comprehensive engineering solutions, technical assistance, and quality applications for concrete repair, flooring repairs, and structural concrete. In addition, GCL provides the design and implementation of structural strengthening systems using Fiber Reinforced Polymer (FRP). Our experience and expertise combine specialized and conventional concrete repair methods to provide the most practical solution for all concrete repair projects.

#### **CONCRETE REPAIR**

Leaking, repairing damaged concrete, strengthening, and restoration.