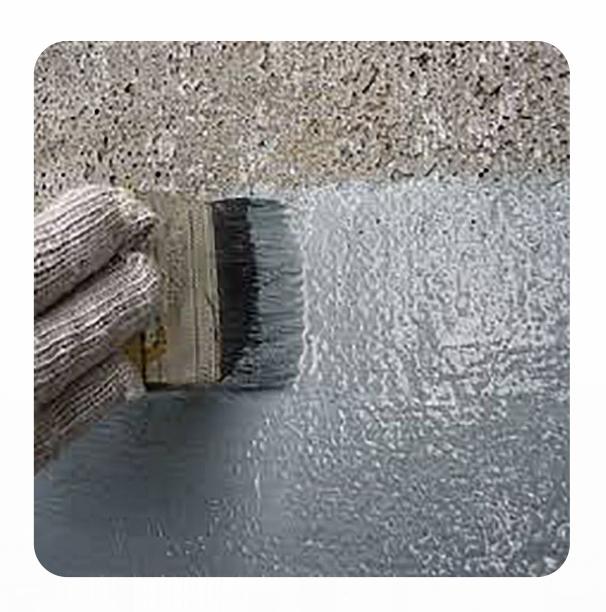

### Water Proofing

Waterproofing is necessary in any kind of environment, but especially in areas with heavy moisture. In areas where there is a lot of moisture collection on the ground, hydrostatic pressure can create a nightmare for a building's foundation. Whether it's waterproofing or damp proofing, our experts here at GCL know the jeopardy that inferior waterproofing puts a structure in, and they strive to mitigate any issues with superior knowledge and experience. We carefully select premium quality products to best match the requirements and our installers are highly trained and qualified.

Waterproofing

Dampproofing

Site Caulking

Tilt Wall Panel

**Caulking Water Repellants** 

**Below Grade** 

Waterproofing Deck Coatings

Window Caulking