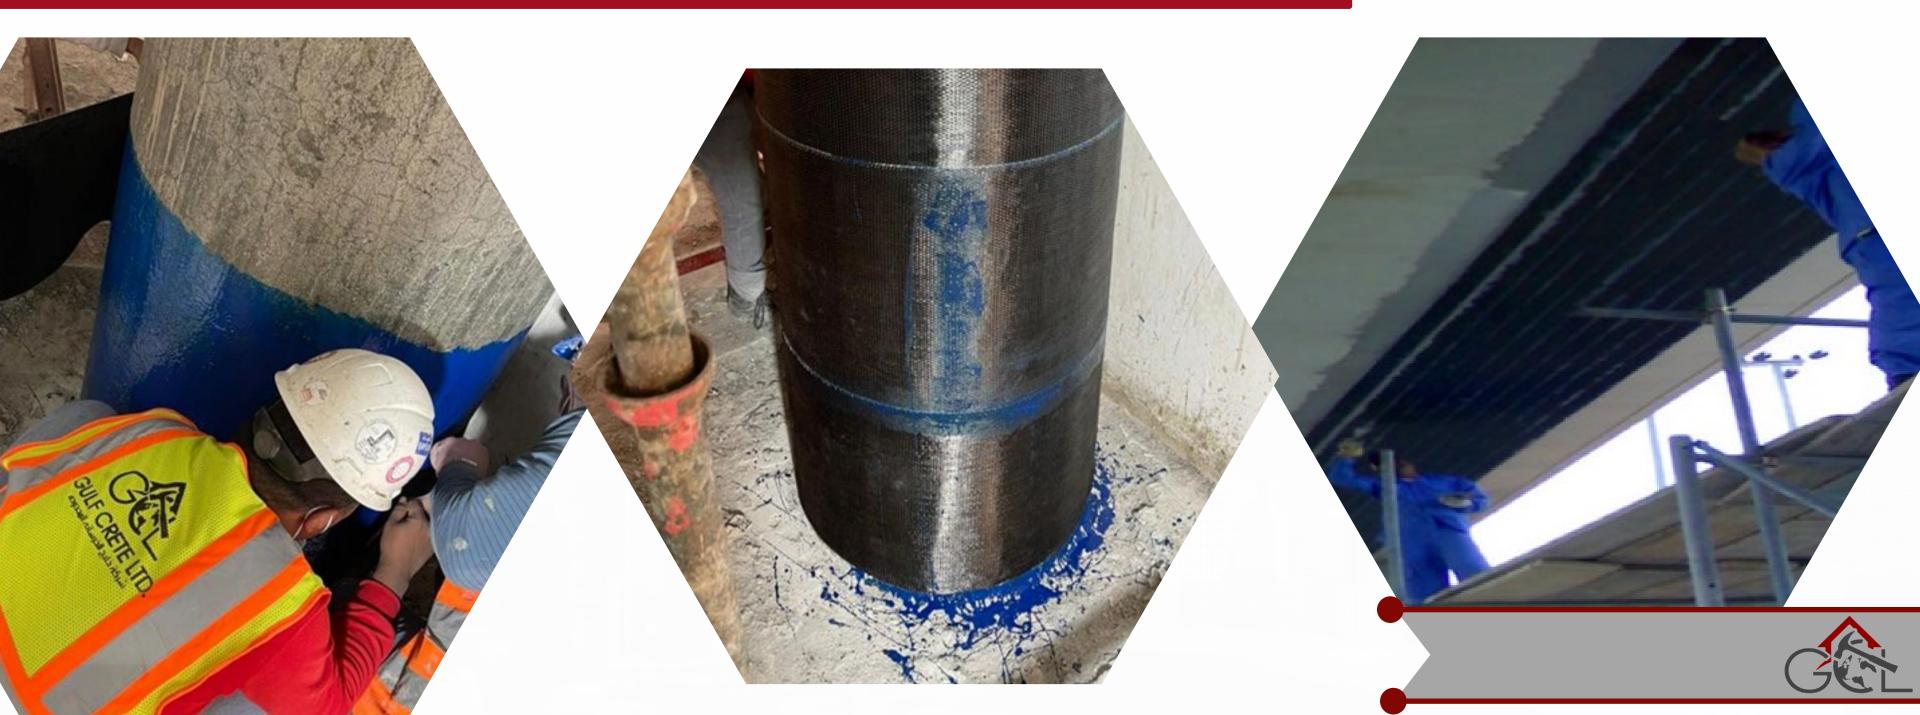

### Concrete Repair/Restoration & Strengthening

A leader in its field - GCL offers comprehensive engineering solutions, technical assistance, and quality applications for concrete repair, flooring repairs, and structural concrete. In addition, GCL provides the design and implementation of structural strengthening systems using Fiber Reinforced Polymer (FRP). Our experience and expertise combine specialized and conventional concrete repair methods to provide the most practical solution for all concrete repair projects.

### **CFRP**