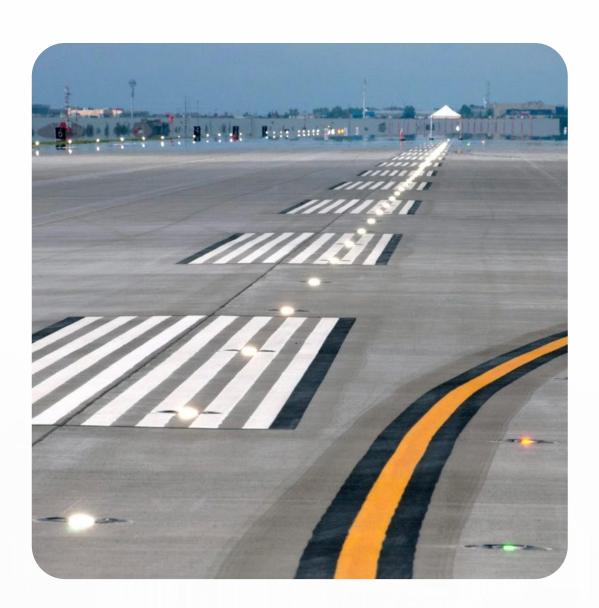

# Shotcrete

- Applied on-site using a shotcrete pump
- Concrete thicknesses vary from 40mm up to 80mm



### 3 D CONSTRUCTION SYSTEM



Soil Injection



### Soil Injection



### Soil Injection





#### Rock Bolts







#### Rock Bolts



#### ShotCrete



#### ShotCrete







Micro Piles



Micropiles through existing footing





New pile cap attached to existing footing











































### Survey Technology









### Survey Technology







### Survey Technology





### INDUSTRIAL & COATING FLOORING ACTIVITIES











### Polyurethane and polyurea Coating









### Polyurethane and polyurea Coating







### Epoxy Terrazzo Finishing









Heavy Grinding for Floor Concrete









### Screed Casting









Airport runways and helipads









### Micro toping Flooring Coating









### Cementitious self leveling









### Anti-Static Flooring









Polyurethane Screed (such as U-Crete)









### Epoxy Screed Repair









#### Bridge Painting









#### Cementitious Material Coating









### Epoxy Self Leveling specially for SCECO Buildings









#### Floor Traffic Deck Coating









#### Floor Epoxy Resin Coating









#### BRIDGE EXPANSION JOINT























#### PVC Waterproofing System







#### PVC Waterproofing System









#### PVC Waterproofing System





### PVC Waterproofing Membrane









#### Spray Polyurethane Foam









### Steel Tanks Epoxy Polyurethane Coating









#### Polyurethane Coating









#### Crystalline Coating











#### Cementitiou