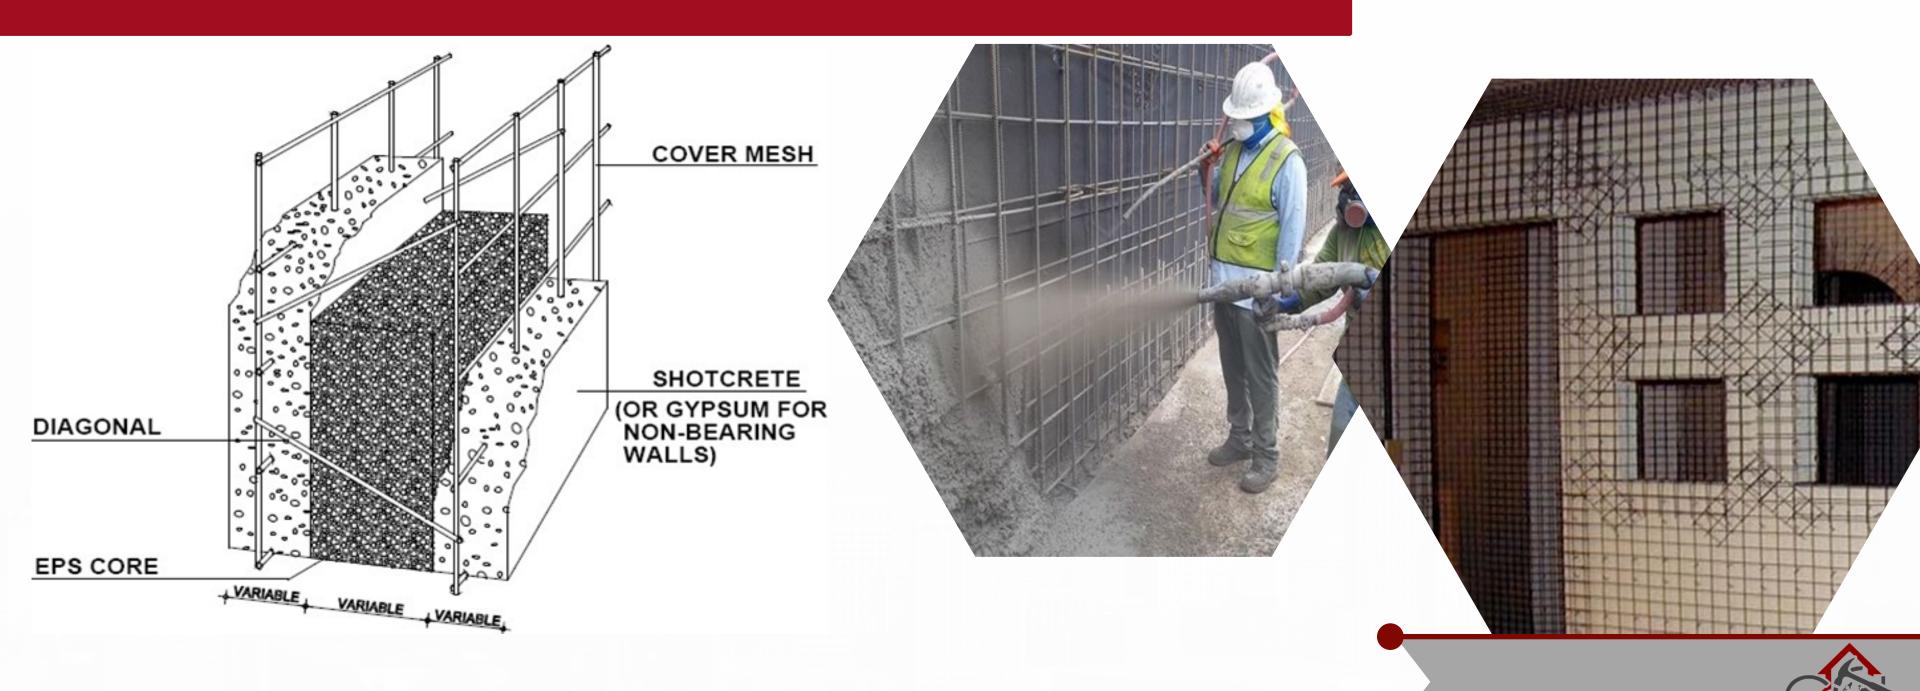

#### 3 D CONSTRUCTION SYSTEM

#### EPS - Expanded Polystyrene

- · Fire Retardant
- . Thicknesses of 50 and 100mm

#### Galvanised welded-wire Cover Mesh

. 50 x 50mm mesh x 3.0mm wire diameter

#### **Galvanised Steel Diagonals**

· 3.8mm wire diameter

#### Shotcrete

- Applied on-site using a shotcrete pump
- Concrete thicknesses vary from 40mm up to 80mm