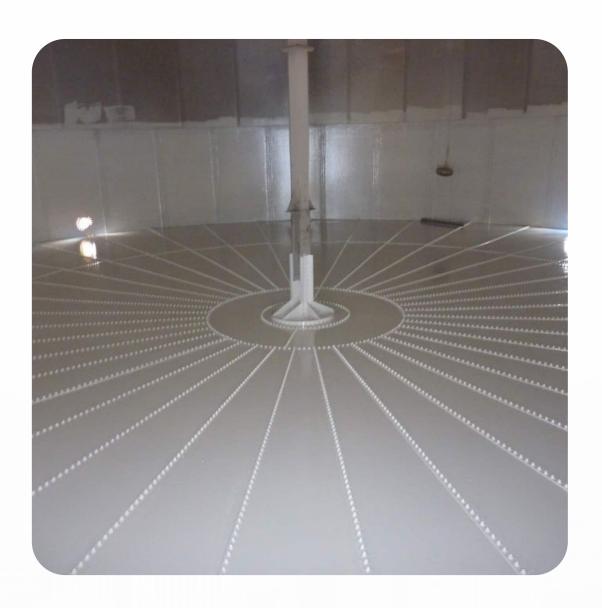

## Vertical & Horizontal Protective and Decorative Coatings

Protective coatings are given to concrete surfaces to prevent damage and for a rehabilitated look. GCL co. supplies and applies a wide range of protective coatings. Appropriate protective coating materials are recommended by experienced Engineers from GCL Co. to provide quality solutions. Epoxy resins, non-slip coatings, polyurethanes, cementations coatings, acrylic coatings, membranes, food grade systems, tanking/waterproofing, and chemical-resistant coatings. GCL offers decorative flooring solutions that give a new look to an old concrete floor. Decorative coatings are a perfect alternative to concrete replacement, tiles, resin floors, and other topical systems. Decorative floors include acid staining, densifying, impregnated sealers &polished concrete, Creative & flexible designs are created with logos saw cuts, aggregate& decorative saw cuts. Specialty grinding machines can be helpful in a way to provide the required preparation of the concrete substrate for proper levels, mechanical bonding, and decorative work.