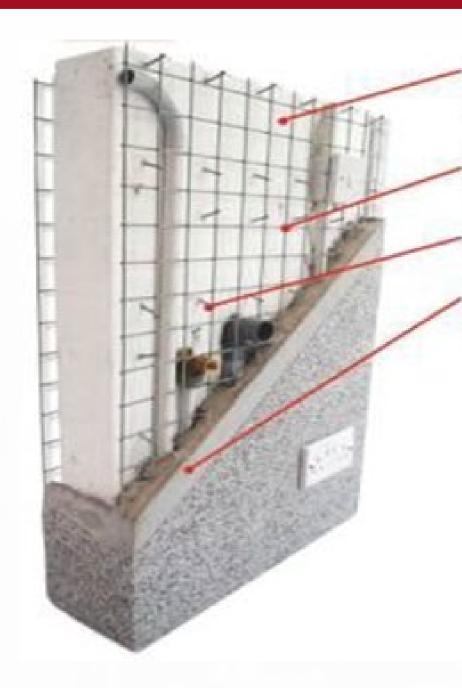

#### 3 D CONSTRUCTION SYSTEM

#### EPS - Expanded Polystyrene

- · Fire Retardant
- . Thicknesses of 50 and 100mm

#### Galvanised welded-wire Cover Mesh

. 50 x 50mm mesh x 3.0mm wire diameter

#### **Galvanised Steel Diagonals**

· 3.8mm wire diameter

#### Shotcrete

- Applied on-site using a shotcrete pump
- Concrete thicknesses vary from 40mm up to 80mm