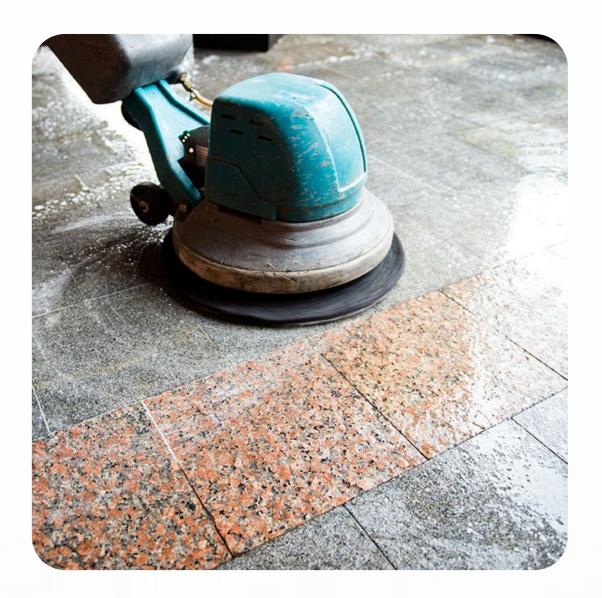

## Vertical & Horizontal Protective and Decorative Coatings

Protective coatings are given to concrete surfaces to prevent damage and for a rehabilitated look. GCL co. supplies and applies a wide range of protective coatings. Appropriate protective coating materials are recommended by experienced Engineers from GCL Co. to provide quality solutions. Epoxy resins, non-slip coatings, polyurethanes, cementations coatings, acrylic coatings, membranes, food grade systems, tanking/waterproofing, and chemical-resistant coatings. GCL offers decorative flooring solutions that give a new look to an old concrete floor. Decorative coatings are a perfect alternative to concrete replacement, tiles, resin floors, and other topical systems. Decorative floors include acid staining, densifying, impregnated sealers &polished concrete, Creative & flexible designs are created with logos saw cuts, aggregate& decorative saw cuts. Specialty grinding machines can be helpful in a way to provide the required preparation of the concrete substrate for proper levels, mechanical bonding, and decorative work.