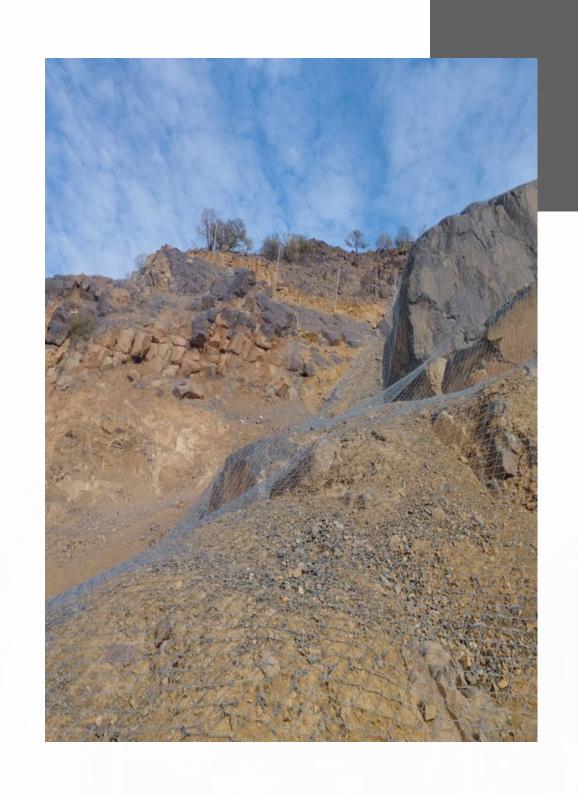

#### RockFall Protection

During the last decades, large rock falls occurred on the steep slopes along mountainous areas of Saudi Arabia, causing serious damage to buildings and traffic facilities, injury to people, and delayed traffic on roads, Settlements, and transportation facilities in mountainous areas with steep rock slopes are vulnerable to rock falls. In recent years, a number of highways have been or are scheduled to be built in the southern region of Saudi Arabia, that carry significant risk of increasing rock fall hazard events. GCL offers comprehensive engineering solutions, technical assistance, and quality applications for rockfall protection.

# Rock Fall Protection