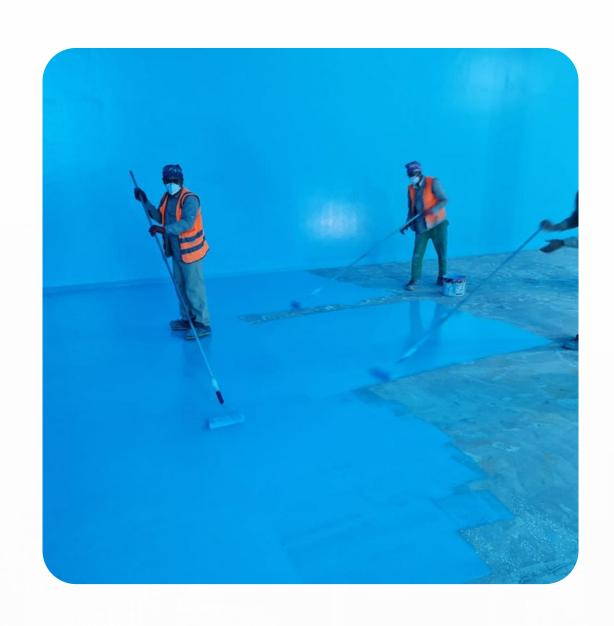

## Vertical & Horizontal Protective and Decorative Coatings

Protective coatings are given to concrete surfaces to prevent damage and for a rehabilitated look. GCL co. supplies and applies a wide range of protective coatings. Appropriate protective coating materials are recommended by experienced Engineers from GCL Co. to provide quality solutions. Epoxy resins, non-slip coatings, polyurethanes, cementations coatings, acrylic coatings, membranes, food grade systems, tanking/waterproofing, and chemical-resistant coatings. GCL offers decorative flooring solutions that give a new look to an old concrete floor. Decorative coatings are a perfect alternative to concrete replacement, tiles, resin floors, and other topical systems. Decorative floors include acid staining, densifying, impregnated sealers &polished concrete, Creative & flexible designs are created with logos saw cuts, aggregate& decorative saw cuts. Specialty grinding machines can be helpful in a way to provide the required preparation of the concrete substrate for proper levels, mechanical bonding, and decorative work.