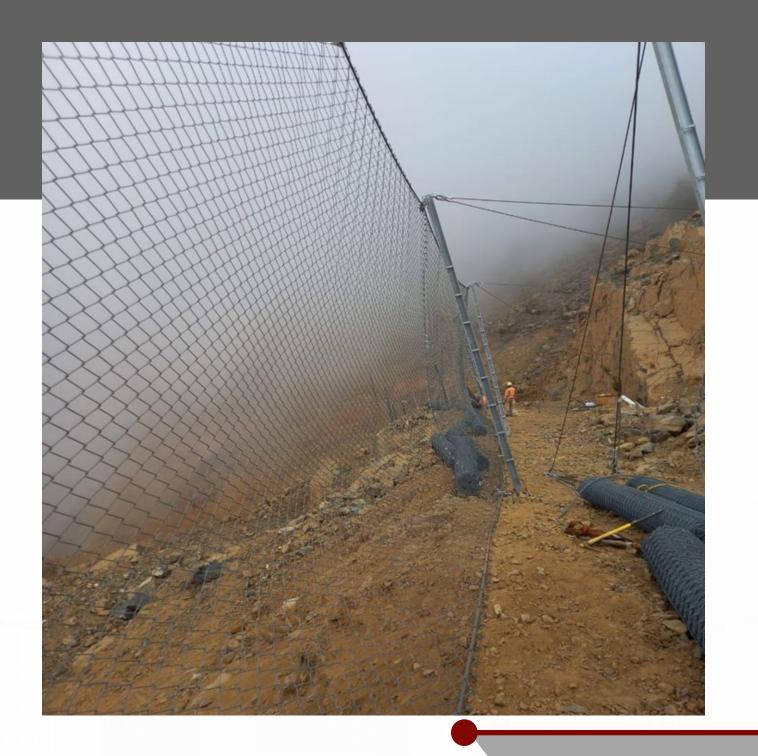

#### RockFall Protection

During the last decades, large rock falls occurred on the steep slopes along mountainous areas of Saudi Arabia, causing serious damage to buildings and traffic facilities, injury to people, and delayed traffic on roads, Settlements, and transportation facilities in mountainous areas with steep rock slopes are vulnerable to rock falls. In recent years, a number of highways have been or are scheduled to be built in the southern region of Saudi Arabia, that carry significant risk of increasing rock fall hazard events. GCL offers comprehensive engineering solutions, technical assistance, and quality applications for rockfall protection.

### Survey Technology

Shotcrete Application

Dynamic Rock Fall Barriers

Wire Mesh Ring Netting

The electronic distance meter

Totalstation

GPS

Robotic total station