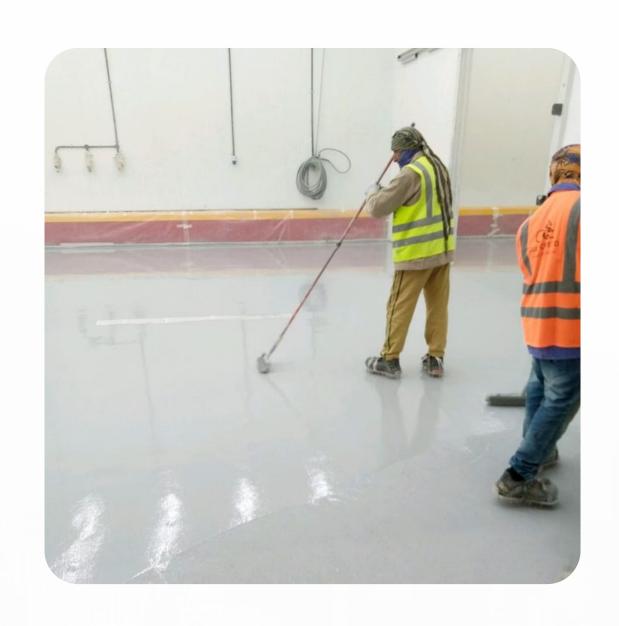

## Vertical & Horizontal Protective and Decorative Coatings

Protective coatings are given to concrete surfaces to prevent damage and for a rehabilitated look. GCL co. supplies and applies a wide range of protective coatings. Appropriate protective coating materials are recommended by experienced Engineers from GCL Co. to provide quality solutions. Epoxy resins, non-slip coatings, polyurethanes, cementations coatings, acrylic coatings, membranes, food grade systems, tanking/waterproofing, and chemical-resistant coatings. GCL offers decorative flooring solutions that give a new look to an old concrete floor. Decorative coatings are a perfect alternative to concrete replacement, tiles, resin floors, and other topical systems. Decorative floors include acid staining, densifying, impregnated sealers &polished concrete, Creative & flexible designs are created with logos saw cuts, aggregate& decorative saw cuts. Specialty grinding machines can be helpful in a way to provide the required preparation of the concrete substrate for proper levels, mechanical bonding, and decorative work.

### Coating Activities

- Floor Epoxy Resin Coating
- Floor Tra ffic Deck Coating
- Epoxy Self Leveling specially for SCECO buildings
- Cementitious material Coating. Expansion and Construction Joints
- Treatment.
- Bridge Pa inting
- Epoxy screed repair

- Polyurethane Screed (such as U-Crete)
- Cementitious self leveling Anti-Static Flooring
- Any other industrial Flooring
  Microtoping Flooring Coating
- Heavy Grinding for Floor Concrete
  Epoxy Terrazzo Finishing