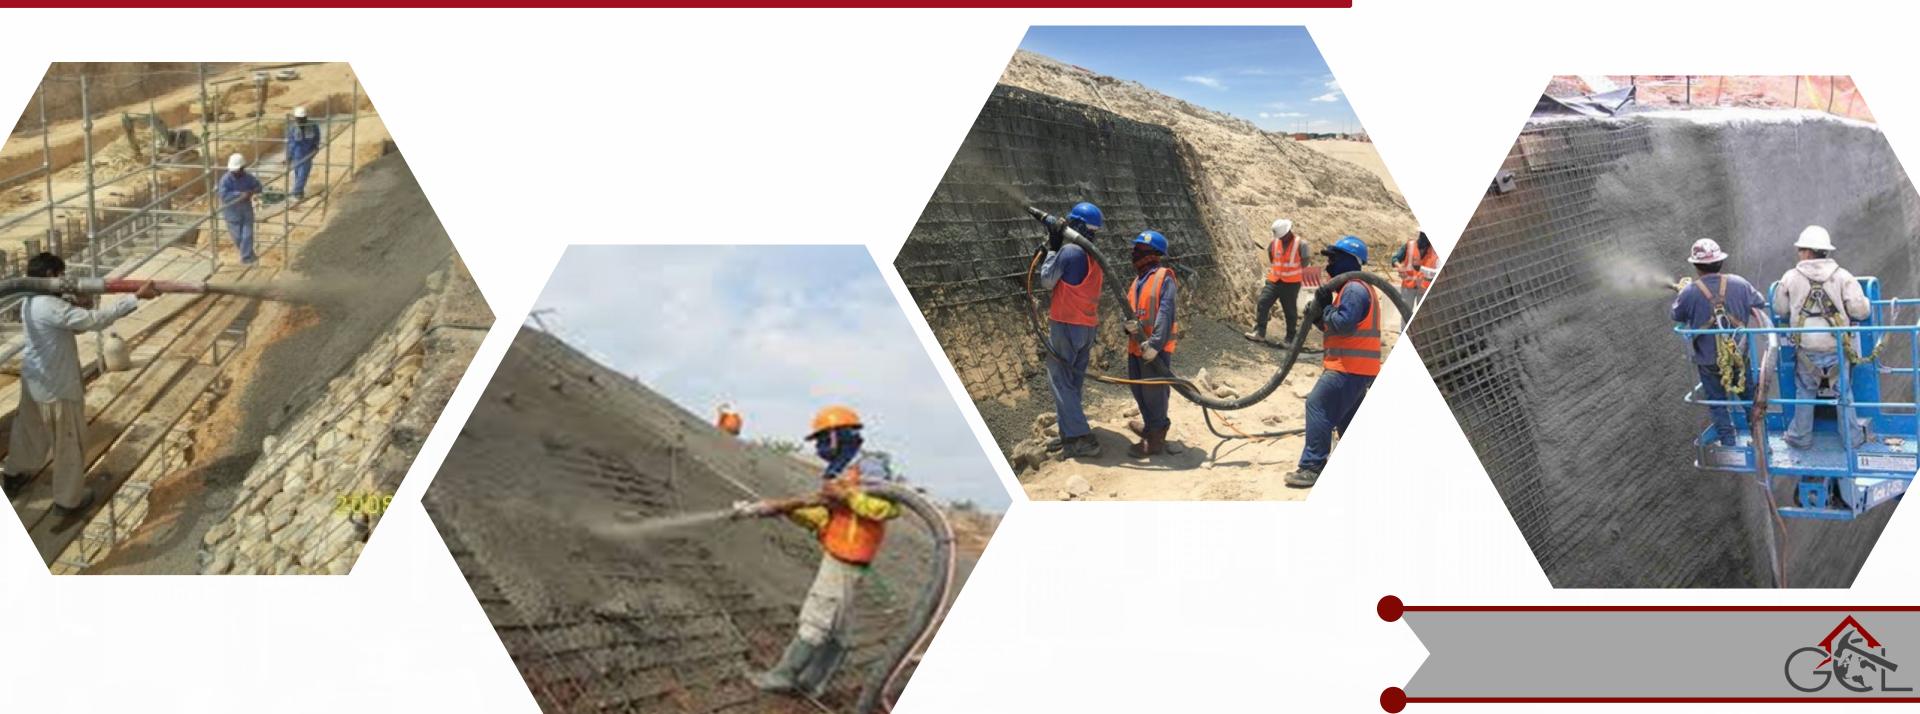

#### RockFall Protection

During the last decades, large rock falls occurred on the steep slopes along mountainous areas of Saudi Arabia, causing serious damage to buildings and traffic facilities, injury to people, and delayed traffic on roads, Settlements, and transportation facilities in mountainous areas with steep rock slopes are vulnerable to rock falls. In recent years, a number of highways have been or are scheduled to be built in the southern region of Saudi Arabia, that carry significant risk of increasing rock fall hazard events. GCL offers comprehensive engineering solutions, technical assistance, and quality applications for rockfall protection.

# Rock Fall Protection

### Survey Technology

Shotcrete Application

Dynamic Rock Fall Barriers

Wire Mesh Ring Netting

The electronic distance meter

Totalstation

GPS

Robotic total station