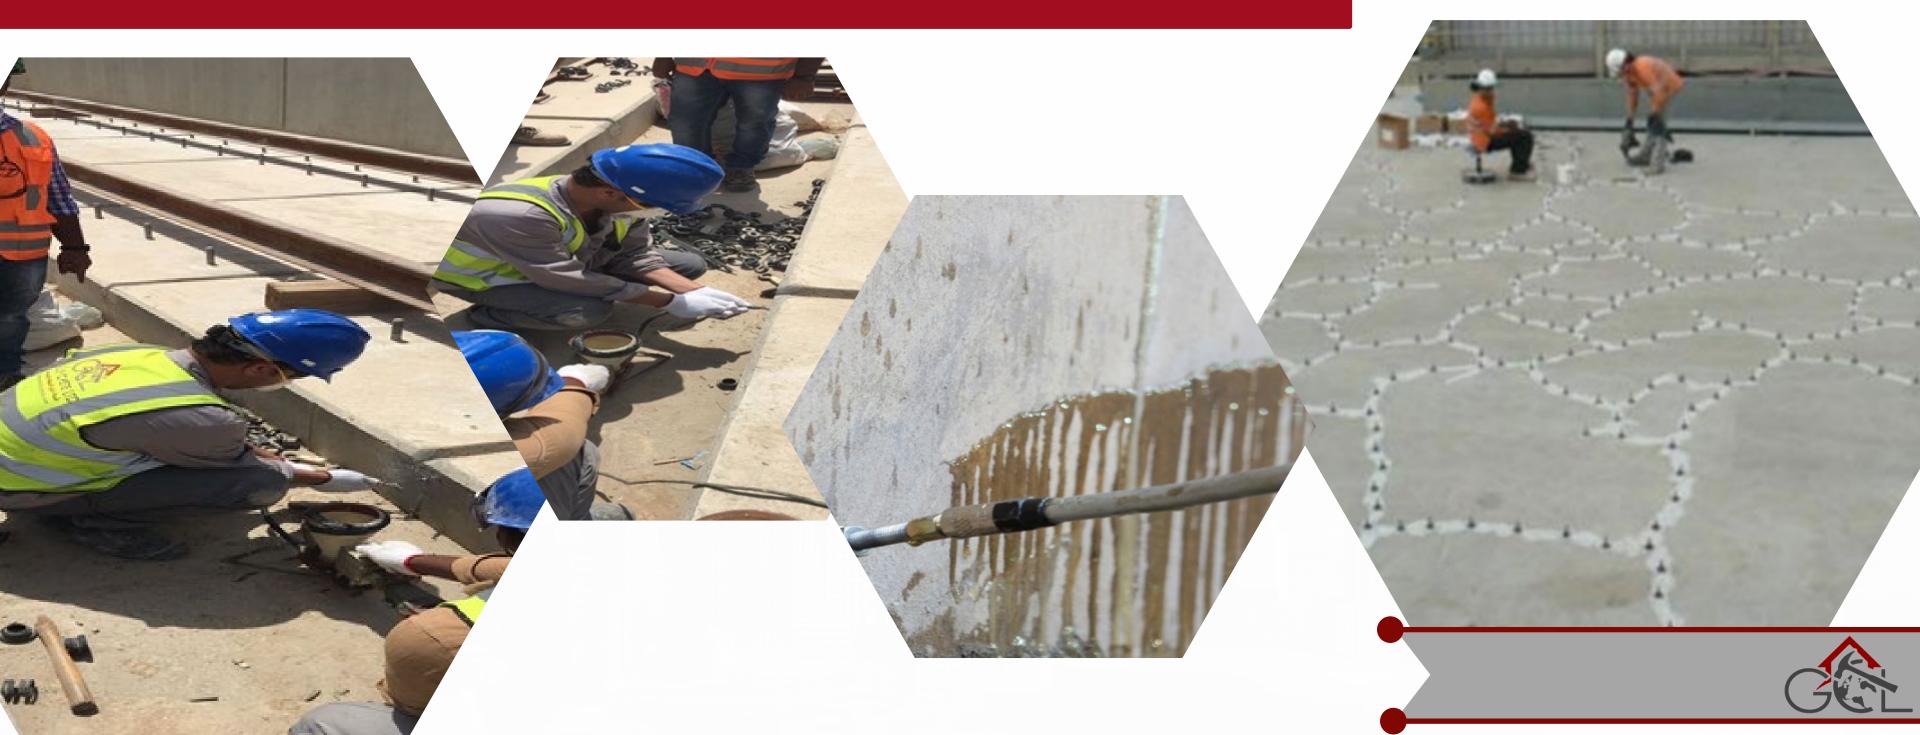

### Expansion joint

Expansion joints are designed to allow for continuous traffic between structures while accommodating movement, shrinkage, and temperature variations on reinforced and prestressed concrete, composite, and steel structures. They stop the bridge from bending out of place in extreme conditions and also allow enough vertical movement to permit bearing replacement without the need to dismantle the bridge expansion joint. GCL has expertise and experience in such applications.

#### **ROADS AND BRIDGES**

Survey, repair, restoration, and strengthening of concrete, steel, and cast-iron structures, new bearing replacements, expansion jointing, and post-tensioning and advising to ensure that work is carried out correctly and safely.