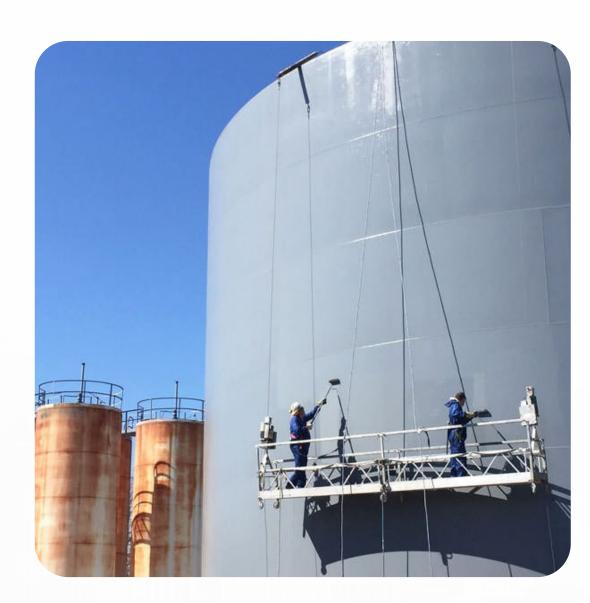

## Vertical & Horizontal Protective and Decorative Coatings

Protective coatings are given to concrete surfaces to prevent damage and for a rehabilitated look. GCL co. supplies and applies a wide range of protective coatings. Appropriate protective coating materials are recommended by experienced Engineers from GCL Co. to provide quality solutions. Epoxy resins, non-slip coatings, polyurethanes, cementations coatings, acrylic coatings, membranes, food grade systems, tanking/waterproofing, and chemical-resistant coatings. GCL offers decorative flooring solutions that give a new look to an old concrete floor. Decorative coatings are a perfect alternative to concrete replacement, tiles, resin floors, and other topical systems. Decorative floors include acid staining, densifying, impregnated sealers &polished concrete, Creative & flexible designs are created with logos saw cuts, aggregate& decorative saw cuts. Specialty grinding machines can be helpful in a way to provide the required preparation of the concrete substrate for proper levels, mechanical bonding, and decorative work.

### Water Proofing

EPDM Water Proofing membrane

HDPEWater proofing membrane

TPO Water proofing Membrane

Compartment Water proofing System

Water Tanks Lining System

Epoxy Coating

Cem entitious Coating

Crysta lline Coating

Polysulfide Coating

Polyurethane coating

Steel Tanks Epoxy & Polyurethane Coating