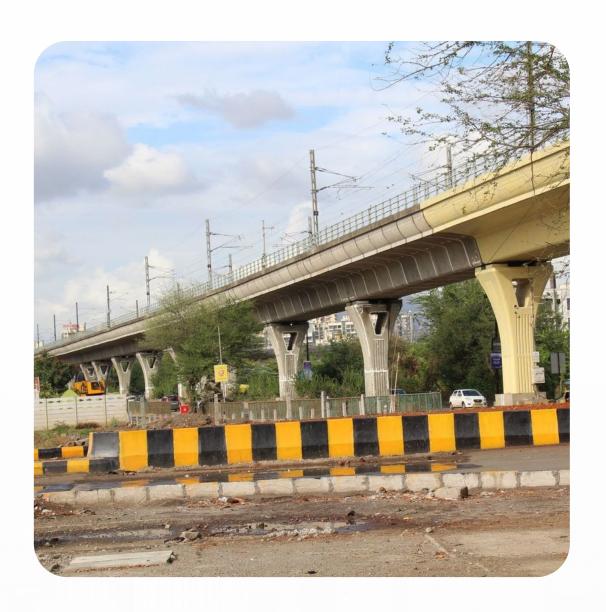

#### **ROADS AND BRIDGES**

Survey, repair, restoration, and strengthening of concrete, steel, and cast-iron structures, new bearing replacements, expansion jointing, and post-tensioning and advising to ensure that work is carried out correctly and safely.