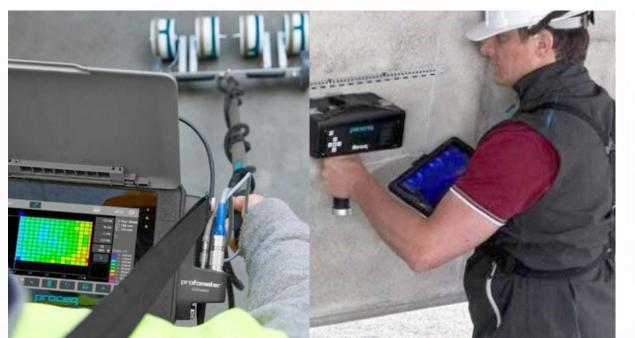

### Survey Technology

During the past 50 years, surveying and engineering measurementtechnology has made five quantum leaps: the electronic distance meter, total station, GPS, robotic total station, and laser scanner. Aircraft systems or drones will be the sixth quantum leap in technology. Surveying with a drone offers enormous potential to GIS professionals. With a drone, it is possible to carry out topographic surveys of the same quality as the highly accurate measurements collected by traditional methods, but in a fraction of the time. This substantially reduces the cost of a site survey and the workload of specialists in the field. GCL Provides all these services.