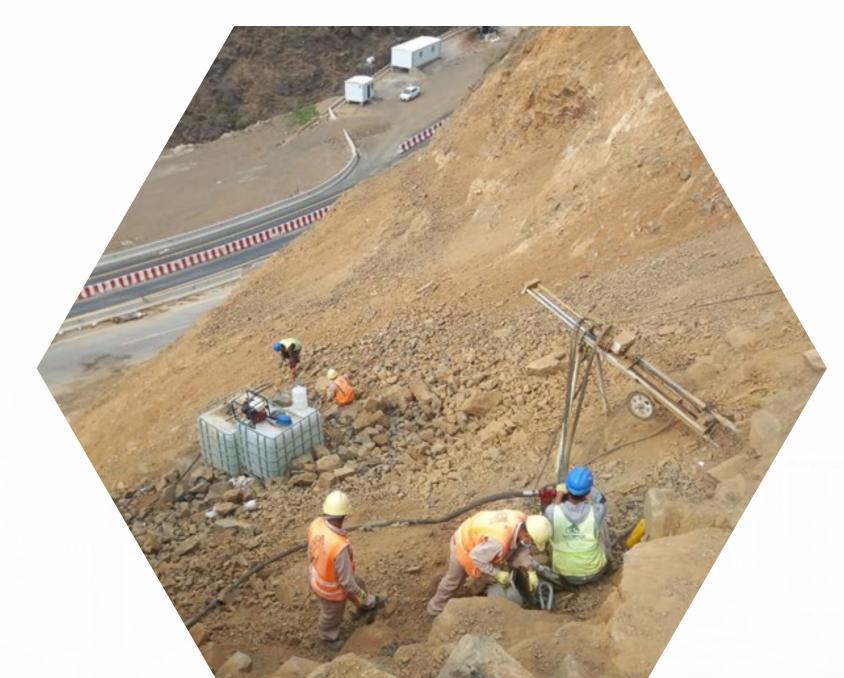

#### RockFall Protection

During the last decades, large rock falls occurred on the steep slopes along mountainous areas of Saudi Arabia, causing serious damage to buildings and traffic facilities, injury to people, and delayed traffic on roads, Settlements, and transportation facilities in mountainous areas with steep rock slopes are vulnerable to rock falls. In recent years, a number of highways have been or are scheduled to be built in the southern region of Saudi Arabia, that carry significant risk of increasing rock fall hazard events. GCL offers comprehensive engineering solutions, technical assistance, and quality applications for rockfall protection.

#### StructuralActivities

Form & Pump Repair System

Anchoring

Micro Piles

Soil Stabilization

Soil Stabilization

Soil Injection Reinforced

Concrete jacketing

### 3 D CONSTRUCTION SYSTEM

Soil Injection

### Soil Injection