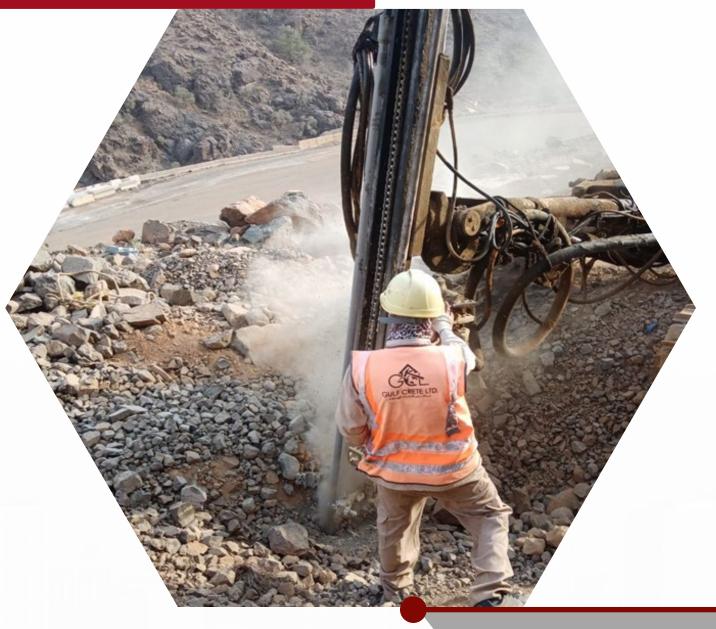

port runways and helipads

Screed Casting, Fit Out Work And Building Renovation



Intum escent Paint



Cementitious Paint





# STRUCTURAL ACTIVITES

### Concrete









### Concrete Repair & Corrosion Protection



Concrete Jacketing



### Injection Work



Cathodic Protection



### **CFRP**



### **CFRP**



#### 3 D CONSTRUCTION SYSTEM



#### EPS - Expanded Polystyrene

- · Fire Retardant
- . Thicknesses of 50 and 100mm

#### Galvanised welded-wire Cover Mesh

. 50 x 50mm mesh x 3.0mm wire diameter

#### **Galvanised Steel Diagonals**

· 3.8mm wire diameter

#### Shotcrete

- Applied on-site using a shotcrete pump
- Concrete thicknesses vary from 40mm up to 80mm



### 3 D CONSTRUCTION SYSTEM



Soil Injection



### Soil Injection



### Soil Injection





#### Rock Bolts







#### Rock Bolts



#### ShotCrete



#### ShotCrete







Micro Piles



Micropiles through existing footing





New pile cap attached to existing footing











































### Survey Technology









### Survey Technology







### Survey Technology





### INDUSTRIAL & COATING FLOORING ACTIVITIES











### Polyurethane and polyurea Coating









### Polyurethane and polyurea Coating







### Epoxy Terrazzo Finishing









Heavy Grinding for Floor Concrete









### Screed Casting









Airport runways and helipads









### Micro toping Flooring Coating









### Cementitious self leveling









### Anti-Static Flooring









Polyurethane Screed (such as U-Crete)









### Epoxy Screed Repair









#### Bridge Paint