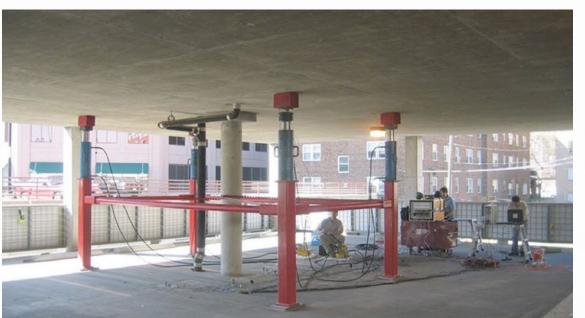

### Concrete Repair/Restoration & Strengthening

A leader in its field - GCL offers comprehensive engineering solutions, technical assistance, and quality applications for concrete repair, flooring repairs, and structural concrete. In addition, GCL provides the design and implementation of structural strengthening systems using Fiber Reinforced Polymer (FRP). Our experience and expertise combine specialized and conventional concrete repair methods to provide the most practical solution for all concrete repair projects.