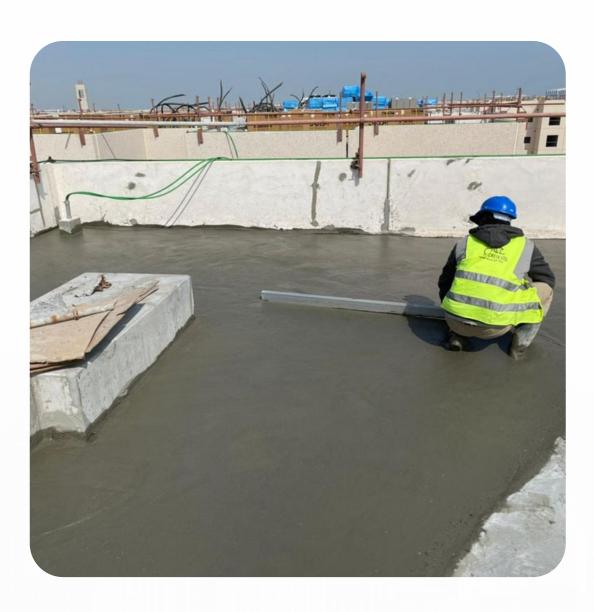

#### **CONCRETE REPAIR**

Leaking, repairing damaged concrete, strengthening, and restoration.