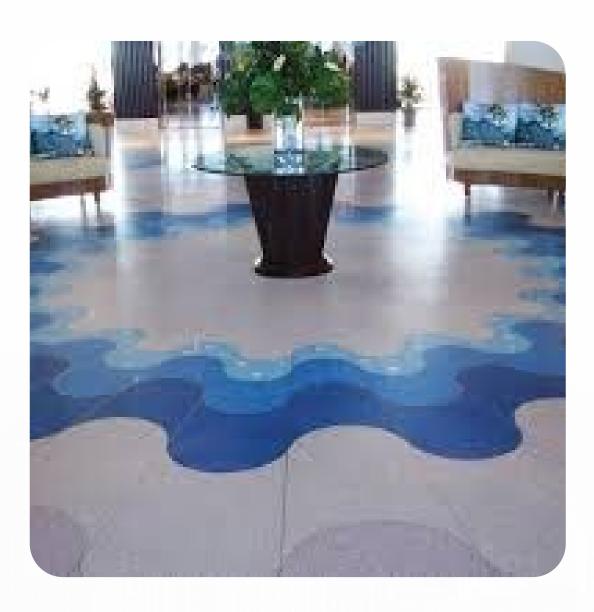

## Vertical & Horizontal Protective and Decorative Coatings

Protective coatings are given to concrete surfaces to prevent damage and for a rehabilitated look. GCL co. supplies and applies a wide range of protective coatings. Appropriate protective coating materials are recommended by experienced Engineers from GCL Co. to provide quality solutions. Epoxy resins, non-slip coatings, polyurethanes, cementations coatings, acrylic coatings, membranes, food grade systems, tanking/waterproofing, and chemical-resistant coatings. GCL offers decorative flooring solutions that give a new look to an old concrete floor. Decorative coatings are a perfect alternative to concrete replacement, tiles, resin floors, and other topical systems. Decorative floors include acid staining, densifying, impregnated sealers &polished concrete, Creative & flexible designs are created with logos saw cuts, aggregate& decorative saw cuts. Specialty grinding machines can be helpful in a way to provide the required preparation of the concrete substrate for proper levels, mechanical bonding, and decorative work.