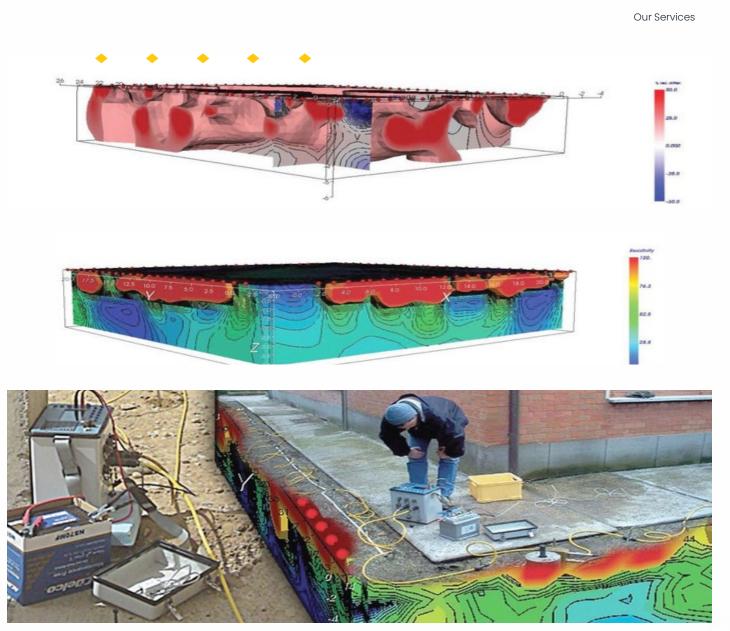

### Survey Technology

During the past 50 years, surveying and engineering measurementtechnology has made five quantum leaps: the electronic distance meter, total station, GPS, robotic total station, and laser scanner. Aircraft systems or drones will be the sixth quantum leap in technology. Surveying with a drone offers enormous potential to GIS professionals. With a drone, it is possible to carry out topographic surveys of the same quality as the highly accurate measurements collected by traditional methods, but in a fraction of the time. This substantially reduces the cost of a site survey and the workload of specialists in the field. GCL Provides all these services.

### Survey Technology

Shotcrete Application

Dynamic Rock Fall Barriers

Wire Mesh Ring Netting

The electronic distance meter

Totalstation

GPS

Robotic total station