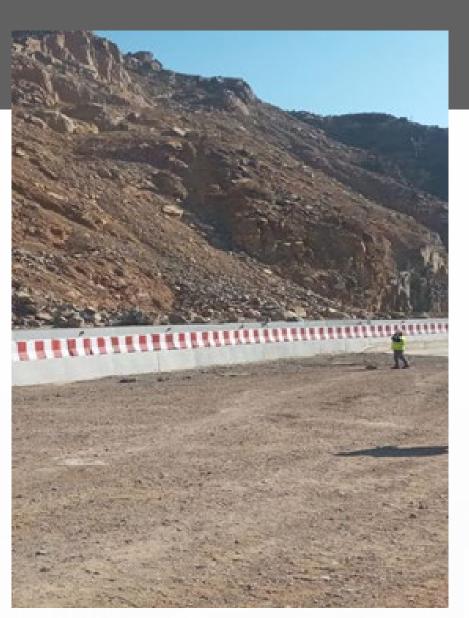

#### RockFall Protection

During the last decades, large rock falls occurred on the steep slopes along mountainous areas of Saudi Arabia, causing serious damage to buildings and traffic facilities, injury to people, and delayed traffic on roads, Settlements, and transportation facilities in mountainous areas with steep rock slopes are vulnerable to rock falls. In recent years, a number of highways have been or are scheduled to be built in the southern region of Saudi Arabia, that carry significant risk of increasing rock fall hazard events. GCL offers comprehensive engineering solutions, technical assistance, and quality applications for rockfall protection.