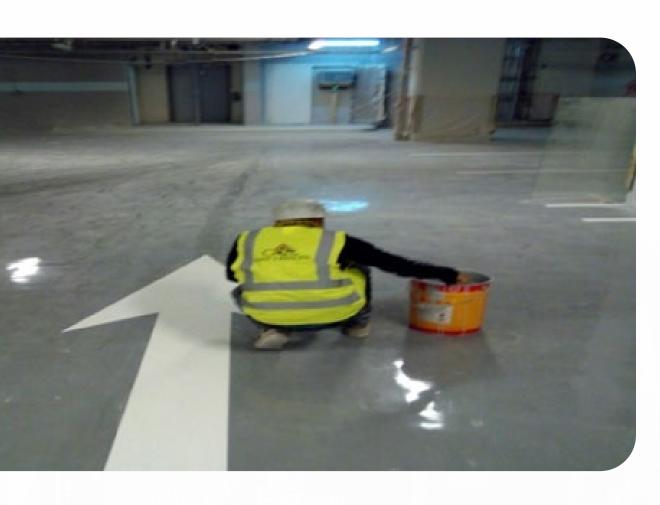

### Water Proofing

Waterproofing is necessary in any kind of environment, but especially in areas with heavy moisture. In areas where there is a lot of moisture collection on the ground, hydrostatic pressure can create a nightmare for a building's foundation. Whether it's waterproofing or damp proofing, our experts here at GCL know the jeopardy that inferior waterproofing puts a structure in, and they strive to mitigate any issues with superior knowledge and experience. We carefully select premium quality products to best match the requirements and our installers are highly trained and qualified.

Waterproofing

Dampproofing

Site Caulking

Tilt Wall Panel

**Caulking Water Repellants** 

**Below Grade** 

Waterproofing Deck Coatings

Window Caulking