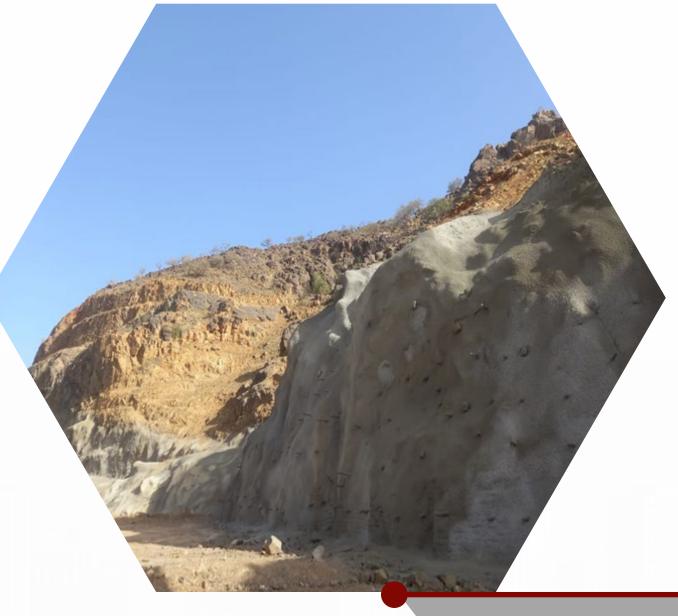

#### RockFall Protection

During the last decades, large rock falls occurred on the steep slopes along mountainous areas of Saudi Arabia, causing serious damage to buildings and traffic facilities, injury to people, and delayed traffic on roads, Settlements, and transportation facilities in mountainous areas with steep rock slopes are vulnerable to rock falls. In recent years, a number of highways have been or are scheduled to be built in the southern region of Saudi Arabia, that carry significant risk of increasing rock fall hazard events. GCL offers comprehensive engineering solutions, technical assistance, and quality applications for rockfall protection.

# Rock Fall Protection