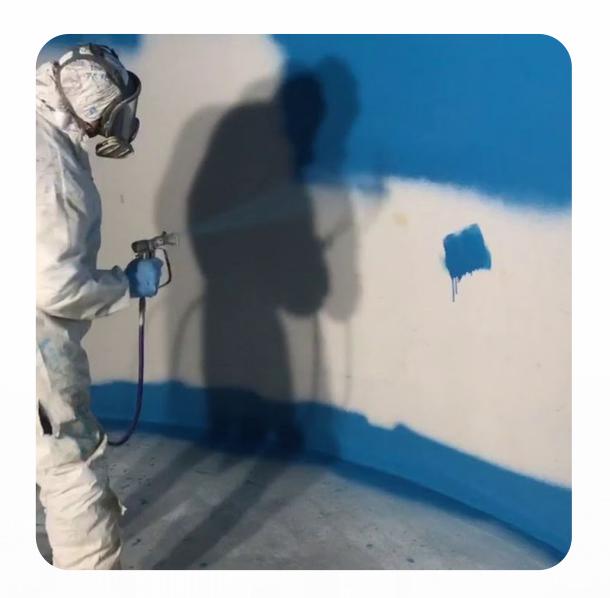

## Vertical & Horizontal Protective and Decorative Coatings

Protective coatings are given to concrete surfaces to prevent damage and for a rehabilitated look. GCL co. supplies and applies a wide range of protective coatings. Appropriate protective coating materials are recommended by experienced Engineers from GCL Co. to provide quality solutions. Epoxy resins, non-slip coatings, polyurethanes, cementations coatings, acrylic coatings, membranes, food grade systems, tanking/waterproofing, and chemical-resistant coatings. GCL offers decorative flooring solutions that give a new look to an old concrete floor. Decorative coatings are a perfect alternative to concrete replacement, tiles, resin floors, and other topical systems. Decorative floors include acid staining, densifying, impregnated sealers &polished concrete, Creative & flexible designs are created with logos saw cuts, aggregate& decorative saw cuts. Specialty grinding machines can be helpful in a way to provide the required preparation of the concrete substrate for proper levels, mechanical bonding, and decorative work.