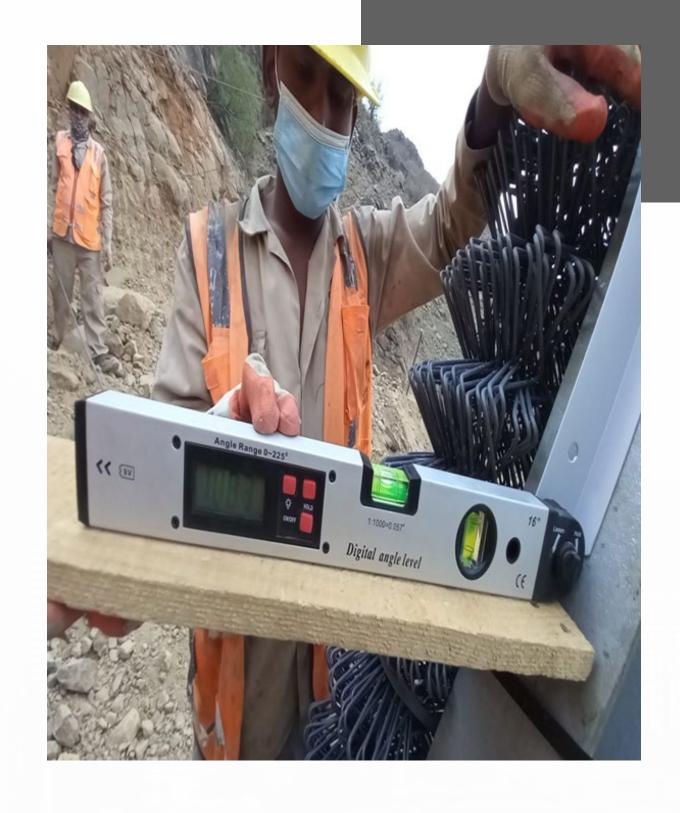

### Concrete Repair & Corrosion Protection



Concrete Jacketing



### Injection Work



Cathodic Protection



### **CFRP**



### **CFRP**



#### 3 D CONSTRUCTION SYSTEM



#### EPS - Expanded Polystyrene

- · Fire Retardant
- . Thicknesses of 50 and 100mm

#### Galvanised welded-wire Cover Mesh

. 50 x 50mm mesh x 3.0mm wire diameter

#### **Galvanised Steel Diagonals**

· 3.8mm wire diameter

#### Shotcrete

- Applied on-site using a shotcrete pump
- Concrete thicknesses vary from 40mm up to 80mm



### 3 D CONSTRUCTION SYSTEM



Soil Injection



### Soil Injection



### Soil Injection





#### Rock Bolts







#### Rock Bolts



#### ShotCrete



#### ShotCrete







Micro Piles



Micropiles through existing footing





New pile cap attached to existing footing











































### Survey Technology









### Survey Technology







### Survey Technology





### INDUSTRIAL & COATING FLOORING ACTIVITIES











### Polyurethane and polyurea Coating









### Polyurethane and polyurea Coating







### Epoxy Terrazzo Finishing









Heavy Grinding for Floor Concrete









### Screed Casting









Airport runways and helipads









### Micro toping Flooring Coating









### Cementitious self leveling









### Anti-Static Flooring









Polyurethane Screed (such as U-Crete)









### Epoxy Screed Repair









#### Bridge Painting









#### Cementitious Material Coating









### Epoxy Self Leveling specially for SCECO Buildings









#### Floor Traffic Deck Coating









#### Floor Ep