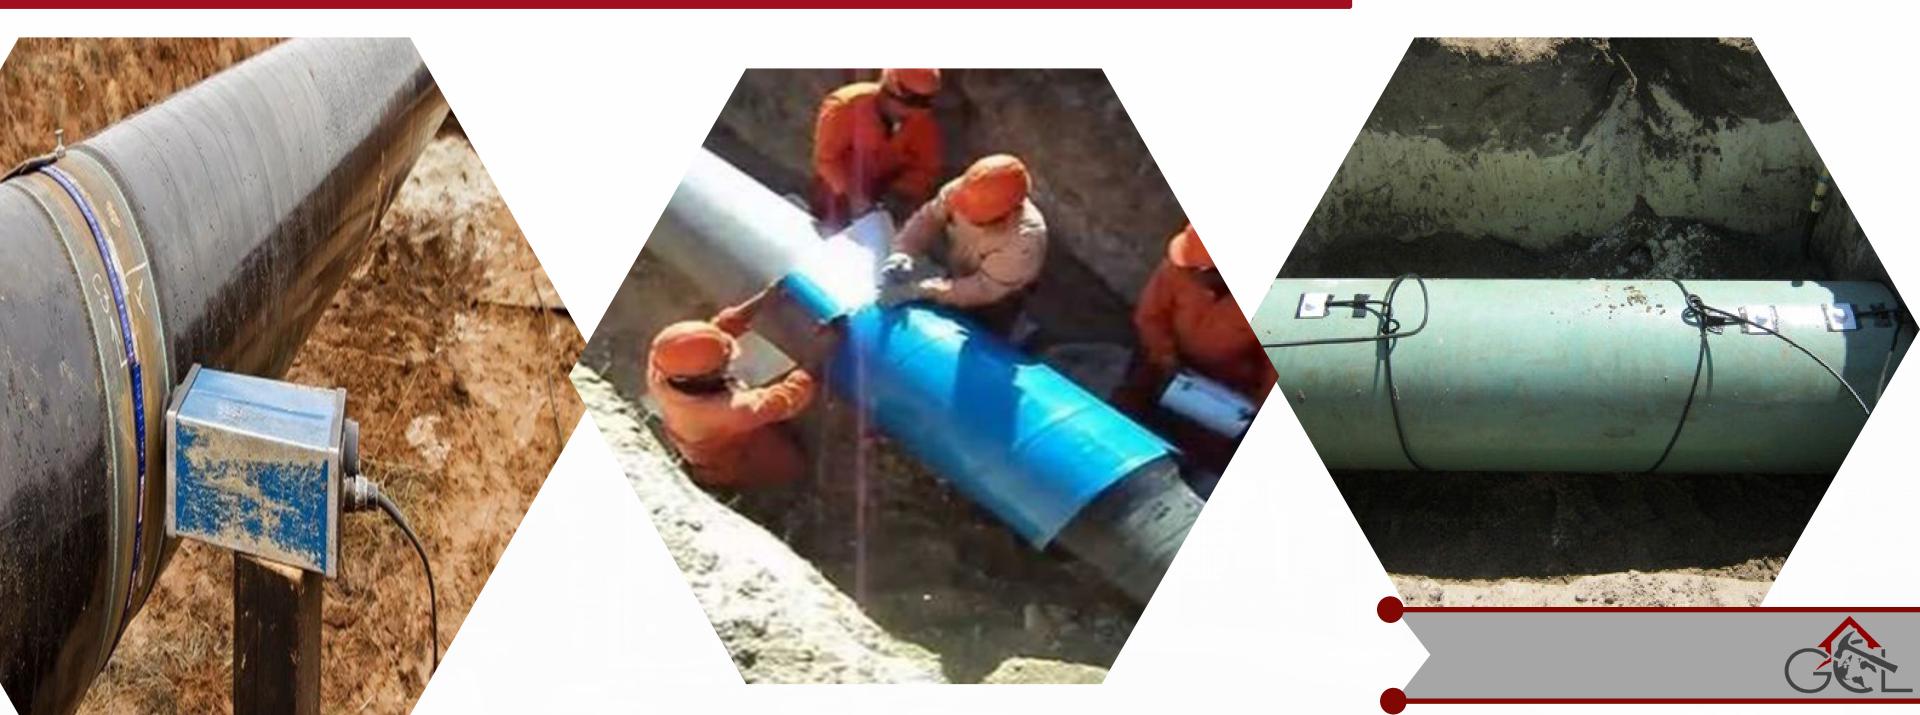

### Water Proofing

Waterproofing is necessary in any kind of environment, but especially in areas with heavy moisture. In areas where there is a lot of moisture collection on the ground, hydrostatic pressure can create a nightmare for a building's foundation. Whether it's waterproofing or damp proofing, our experts here at GCL know the jeopardy that inferior waterproofing puts a structure in, and they strive to mitigate any issues with superior knowledge and experience. We carefully select premium quality products to best match the requirements and our installers are highly trained and qualified.

### Water Proofing

EPDM Water Proofing membrane

HDPEWater proofing membrane

TPO Water proofing Membrane

Compartment Water proofing System

Water Tanks Lining System

Epoxy Coating

Cem entitious Coating

Crysta lline Coating

Polysulfide Coating

Polyurethane coating

Steel Tanks Epoxy & Polyurethane Coating