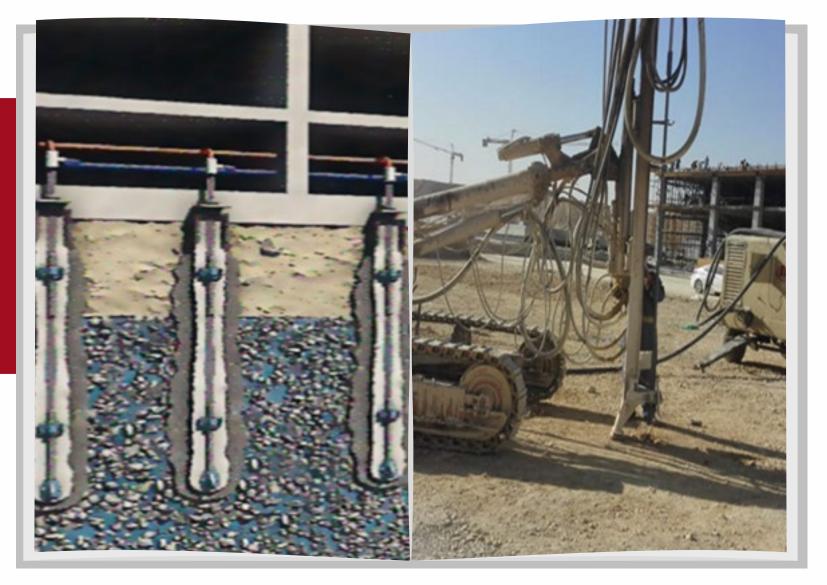

#### ShotCrete

Micro Piles

Micropiles through existing footing

New pile cap attached to existing footing