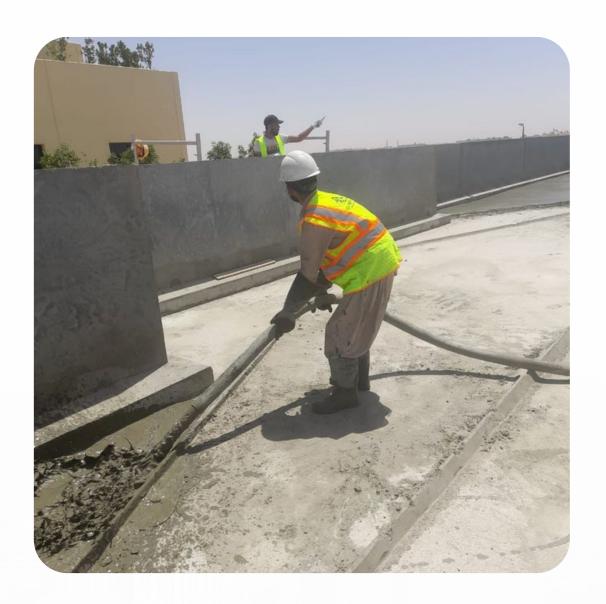

### Concrete Repair/Restoration & Strengthening

A leader in its field - GCL offers comprehensive engineering solutions, technical assistance, and quality applications for concrete repair, flooring repairs, and structural concrete. In addition, GCL provides the design and implementation of structural strengthening systems using Fiber Reinforced Polymer (FRP). Our experience and expertise combine specialized and conventional concrete repair methods to provide the most practical solution for all concrete repair projects.

#### **CONCRETE REPAIR**

Leaking, repairing damaged concrete, strengthening, and restoration.