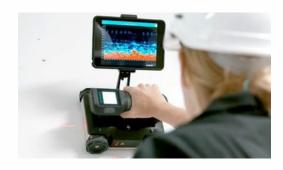

### Survey Technology

During the past 50 years, surveying and engineering measurementtechnology has made five quantum leaps: the electronic distance meter, total station, GPS, robotic total station, and laser scanner. Aircraft systems or drones will be the sixth quantum leap in technology. Surveying with a drone offers enormous potential to GIS professionals. With a drone, it is possible to carry out topographic surveys of the same quality as the highly accurate measurements collected by traditional methods, but in a fraction of the time. This substantially reduces the cost of a site survey and the workload of specialists in the field. GCL Provides all these services.