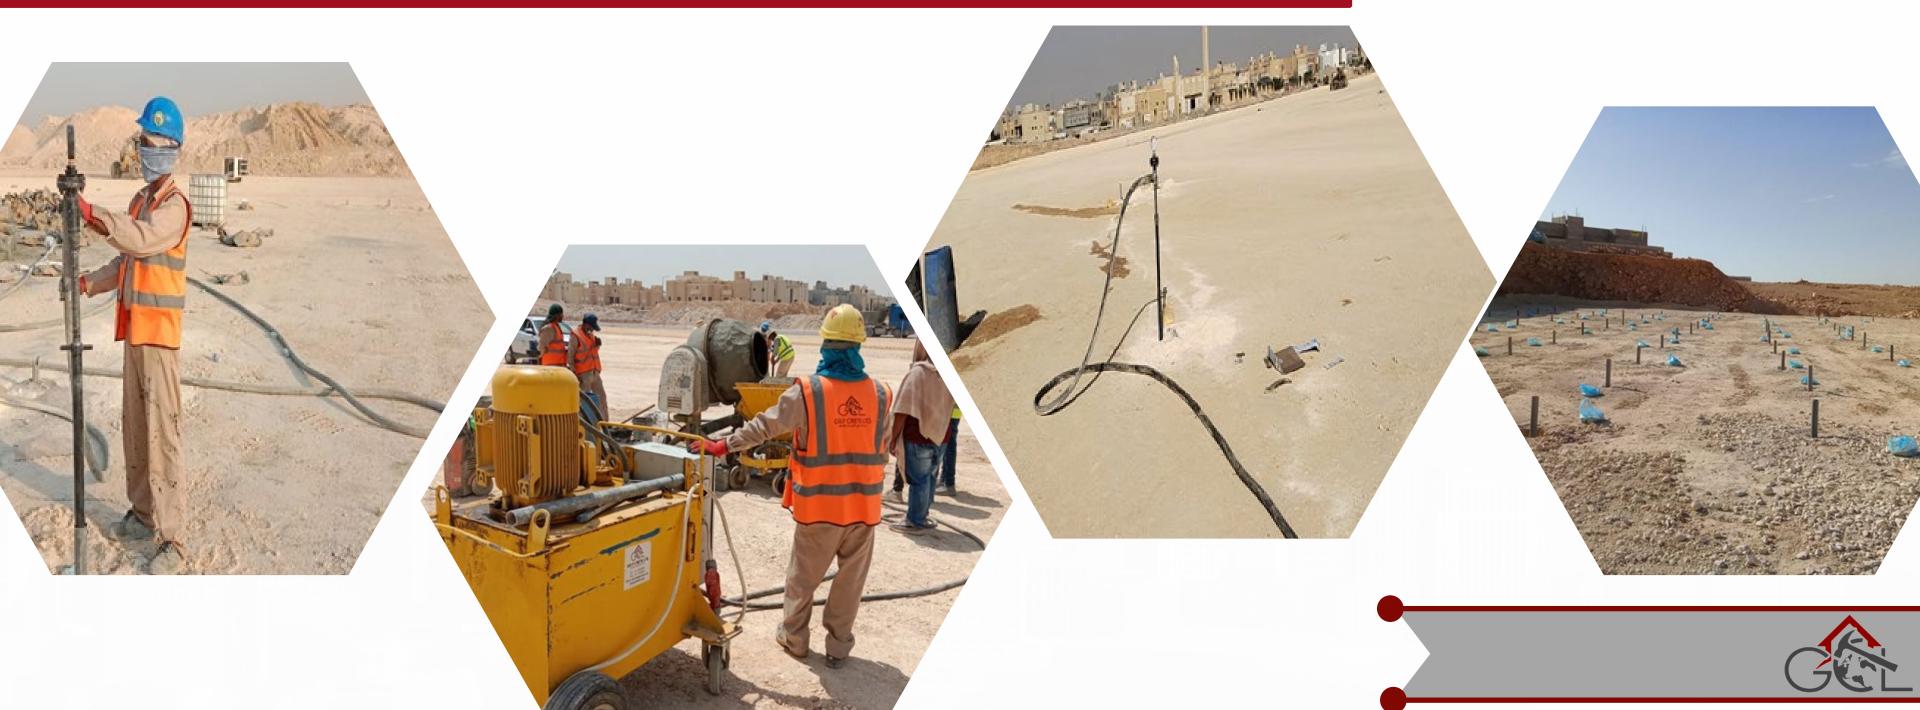

cella neous Fields

### Fire Proofing



Airport runways and helipads

Screed Casting, Fit Out Work And Building Renovation



Intum escent Paint



Cementitious Paint





# STRUCTURAL ACTIVITES

### Concrete









### Concrete Repair & Corrosion Protection



Concrete Jacketing



### Injection Work



Cathodic Protection



### **CFRP**



### **CFRP**



#### 3 D CONSTRUCTION SYSTEM



#### EPS - Expanded Polystyrene

- · Fire Retardant
- . Thicknesses of 50 and 100mm

#### Galvanised welded-wire Cover Mesh

. 50 x 50mm mesh x 3.0mm wire diameter

#### **Galvanised Steel Diagonals**

· 3.8mm wire diameter

#### Shotcrete

- Applied on-site using a shotcrete pump
- Concrete thicknesses vary from 40mm up to 80mm



### 3 D CONSTRUCTION SYSTEM



Soil Injection



### Soil Injection



### Soil Injection





#### Rock Bolts







#### Rock Bolts



#### ShotCrete



#### ShotCrete







Micro Piles



Micropiles through existing footing





New pile cap attached to existing footing











































### Survey Technology









### Survey Technology







### Survey Technology





### INDUSTRIAL & COATING FLOORING ACTIVITIES











### Polyurethane and polyurea Coating









### Polyurethane and polyurea Coating







### Epoxy Terrazzo Finishing









Heavy Grinding for Floor Concrete









### Screed Casting









Airport runways and helipads









### Micro toping Flooring Coating









### Cementitious self leveling









### Anti-Static Flooring









Polyurethane Screed (such as U-Crete)









### E