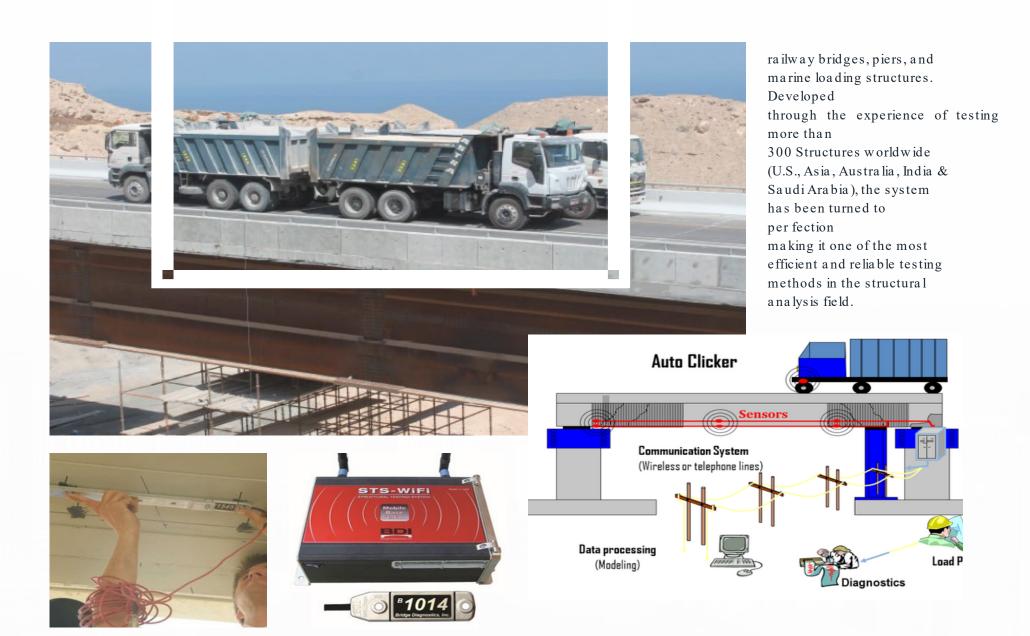

#### **ROADS AND BRIDGES**

Survey, repair, restoration, and strengthening of concrete, steel, and cast-iron structures, new bearing replacements, expansion jointing, and post-tensioning and advising to ensure that work is carried out correctly and safely.