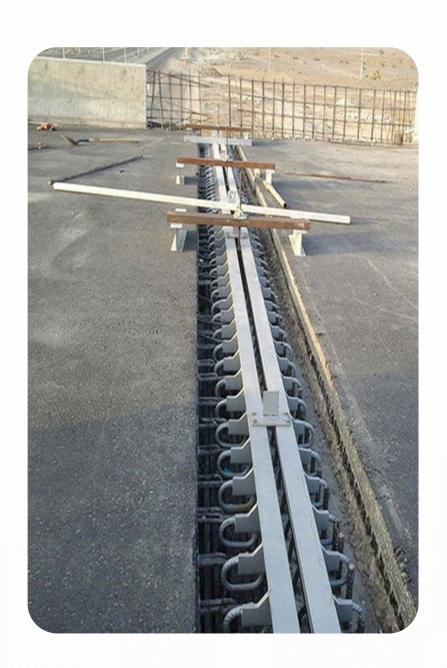

### Expansion joint

Expansion joints are designed to allow for continuous traffic between structures while accommodating movement, shrinkage, and temperature variations on reinforced and prestressed concrete, composite, and steel structures. They stop the bridge from bending out of place in extreme conditions and also allow enough vertical movement to permit bearing replacement without the need to dismantle the bridge expansion joint. GCL has expertise and experience in such applications.