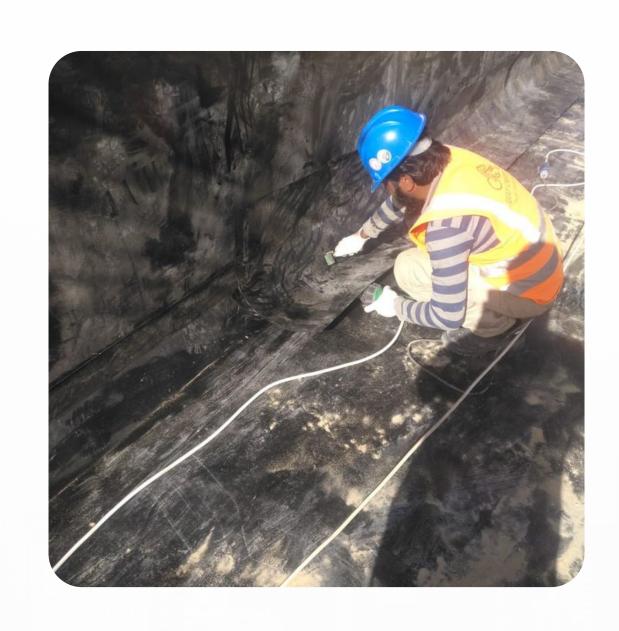

### Water Proofing

Waterproofing is necessary in any kind of environment, but especially in areas with heavy moisture. In areas where there is a lot of moisture collection on the ground, hydrostatic pressure can create a nightmare for a building's foundation. Whether it's waterproofing or damp proofing, our experts here at GCL know the jeopardy that inferior waterproofing puts a structure in, and they strive to mitigate any issues with superior knowledge and experience. We carefully select premium quality products to best match the requirements and our installers are highly trained and qualified.

### Water Proofing

EPDM Water Proofing membrane

HDPEWater proofing membrane

TPO Water proofing Membrane

Compartment Water proofing System

Water Tanks Lining System

Epoxy Coating

Cem entitious Coating