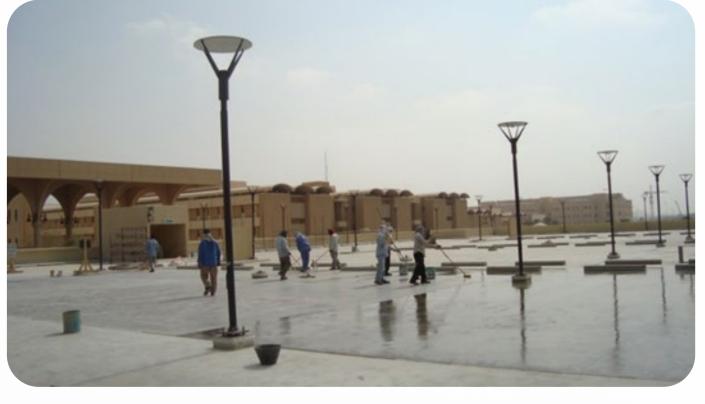

## Vertical & Horizontal Protective and Decorative Coatings

Protective coatings are given to concrete surfaces to prevent damage and for a rehabilitated look. GCL co. supplies and applies a wide range of protective coatings. Appropriate protective coating materials are recommended by experienced Engineers from GCL Co. to provide quality solutions. Epoxy resins, non-slip coatings, polyurethanes, cementations coatings, acrylic coatings, membranes, food grade systems, tanking/waterproofing, and chemical-resistant coatings. GCL offers decorative flooring solutions that give a new look to an old concrete floor. Decorative coatings are a perfect alternative to concrete replacement, tiles, resin floors, and other topical systems. Decorative floors include acid staining, densifying, impregnated sealers &polished concrete, Creative & flexible designs are created with logos saw cuts, aggregate& decorative saw cuts. Specialty grinding machines can be helpful in a way to provide the required preparation of the concrete substrate for proper levels, mechanical bonding, and decorative work.