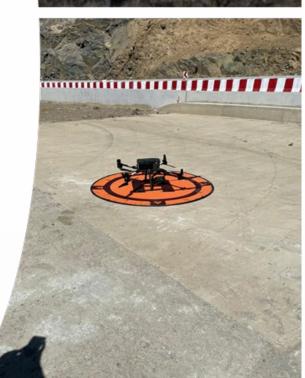

### Survey Technology

During the past 50 years, surveying and engineering measurementtechnology has made five quantum leaps: the electronic distance meter, total station, GPS, robotic total station, and laser scanner. Aircraft systems or drones will be the sixth quantum leap in technology. Surveying with a drone offers enormous potential to GIS professionals. With a drone, it is possible to carry out topographic surveys of the same quality as the highly accurate measurements collected by traditional methods, but in a fraction of the time. This substantially reduces the cost of a site survey and the workload of specialists in the field. GCL Provides all these services.

### Survey Technology

Shotcrete Application

Dynamic Rock Fall Barriers

Wire Mesh Ring Netting

The electronic distance meter

Totalstation

GPS

Robotic total station

Laserscanner

Aircraft systems or drones