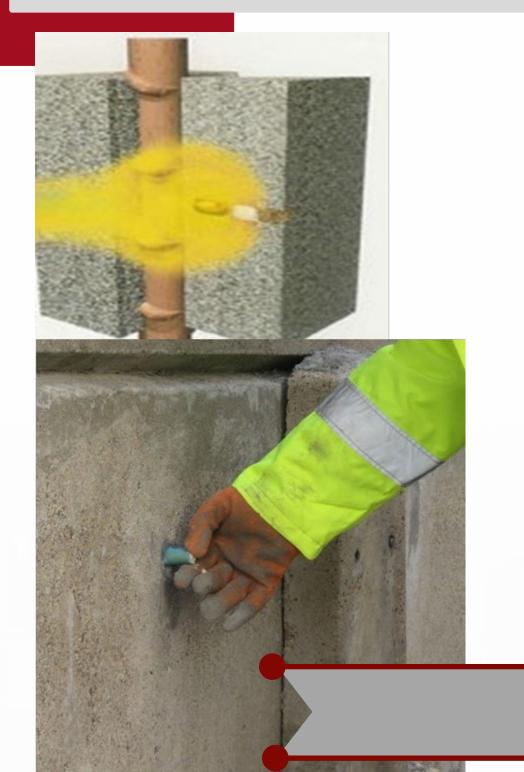

### Water Proofing

Waterproofing is necessary in any kind of environment, but especially in areas with heavy moisture. In areas where there is a lot of moisture collection on the ground, hydrostatic pressure can create a nightmare for a building's foundation. Whether it's waterproofing or damp proofing, our experts here at GCL know the jeopardy that inferior waterproofing puts a structure in, and they strive to mitigate any issues with superior knowledge and experience. We carefully select premium quality products to best match the requirements and our installers are highly trained and qualified.

Waterproofing

Dampproofing

Site Caulking

Tilt Wall Panel

**Caulking Water Repellants** 

**Below Grade** 

Waterproofing Deck Coatings

Window Caulking