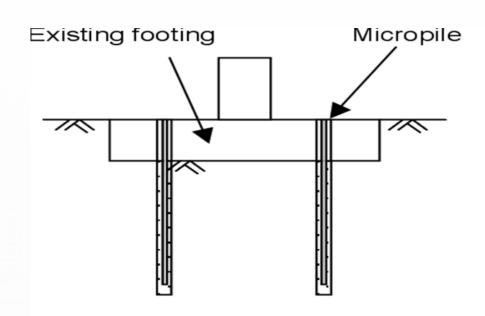

#### ShotCrete

Micro Piles

Micropiles through existing footing

New pile cap attached to existing footing