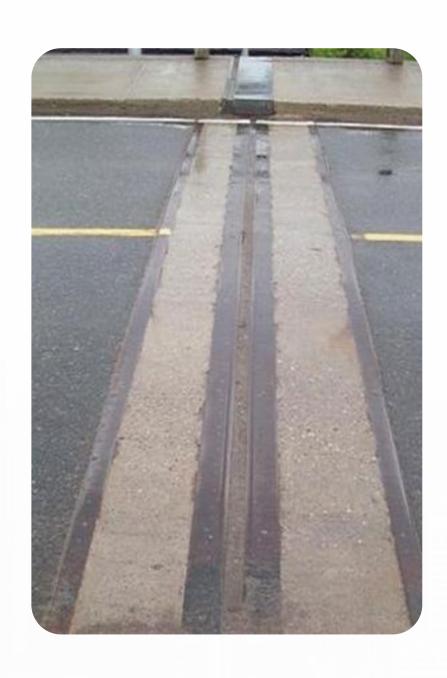

### Expansion joint

Expansion joints are designed to allow for continuous traffic between structures while accommodating movement, shrinkage, and temperature variations on reinforced and prestressed concrete, composite, and steel structures. They stop the bridge from bending out of place in extreme conditions and also allow enough vertical movement to permit bearing replacement without the need to dismantle the bridge expansion joint. GCL has expertise and experience in such applications.