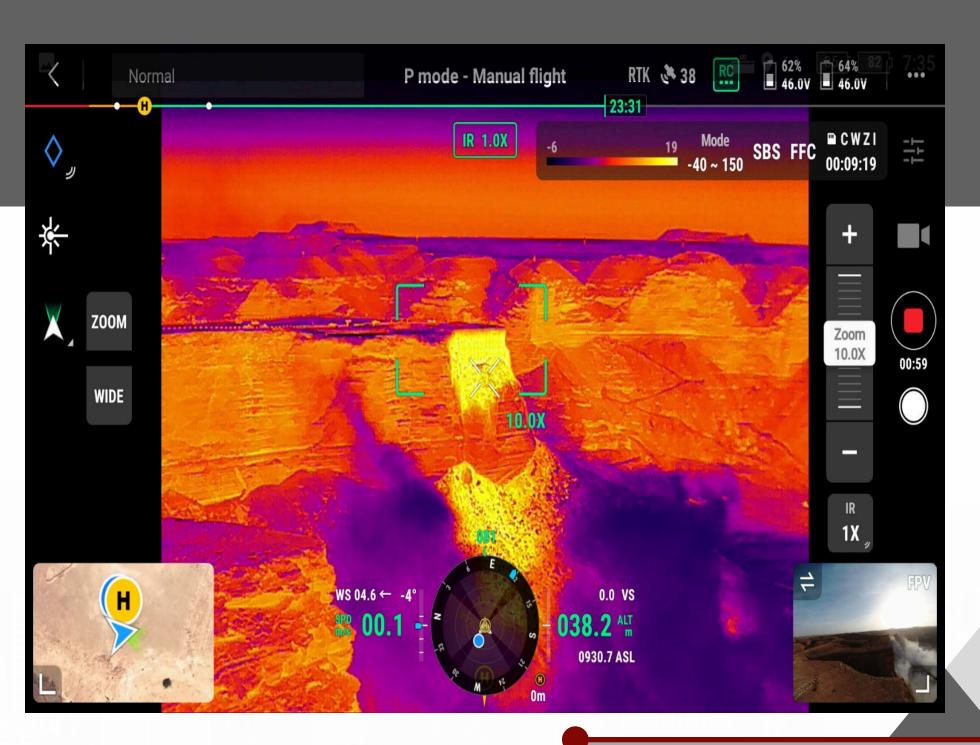

#### RockFall Protection

During the last decades, large rock falls occurred on the steep slopes along mountainous areas of Saudi Arabia, causing serious damage to buildings and traffic facilities, injury to people, and delayed traffic on roads, Settlements, and transportation facilities in mountainous areas with steep rock slopes are vulnerable to rock falls. In recent years, a number of highways have been or are scheduled to be built in the southern region of Saudi Arabia, that carry significant risk of increasing rock fall hazard events. GCL offers comprehensive engineering solutions, technical assistance, and quality applications for rockfall protection.

# Rock Fall Protection