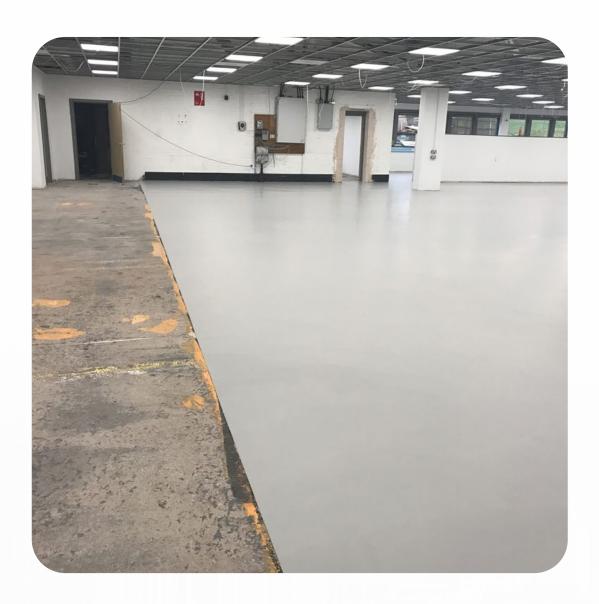

## Vertical & Horizontal Protective and Decorative Coatings

Protective coatings are given to concrete surfaces to prevent damage and for a rehabilitated look. GCL co. supplies and applies a wide range of protective coatings. Appropriate protective coating materials are recommended by experienced Engineers from GCL Co. to provide quality solutions. Epoxy resins, non-slip coatings, polyurethanes, cementations coatings, acrylic coatings, membranes, food grade systems, tanking/waterproofing, and chemical-resistant coatings. GCL offers decorative flooring solutions that give a new look to an old concrete floor. Decorative coatings are a perfect alternative to concrete replacement, tiles, resin floors, and other topical systems. Decorative floors include acid staining, densifying, impregnated sealers &polished concrete, Creative & flexible designs are created with logos saw cuts, aggregate& decorative saw cuts. Specialty grinding machines can be helpful in a way to provide the required preparation of the concrete substrate for proper levels, mechanical bonding, and decorative work.