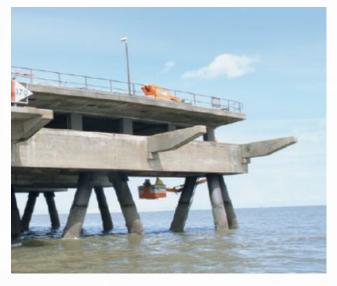

#### **ROADS AND BRIDGES**

Survey, repair, restoration, and strengthening of concrete, steel, and cast-iron structures, new bearing replacements, expansion jointing, and post-tensioning and advising to ensure that work is carried out correctly and safely.