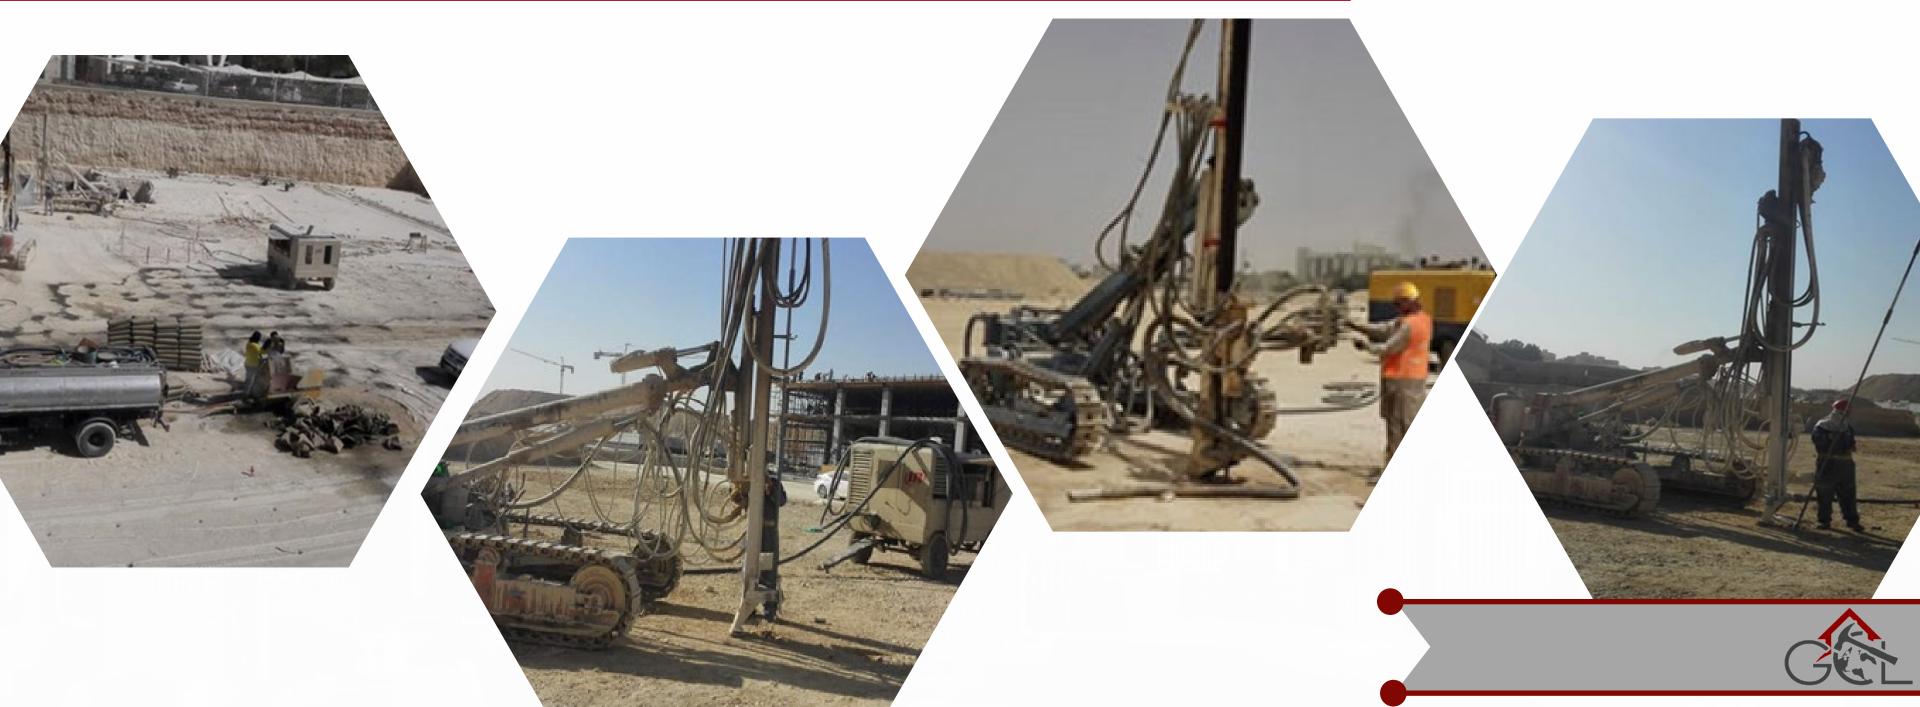

### 3 D CONSTRUCTION SYSTEM

Soil Injection

### Soil Injection

#### Rock Bolts

#### ShotCrete

#### ShotCrete

Micro Piles

Micropiles through existing footing

New pile cap attached to existing footing